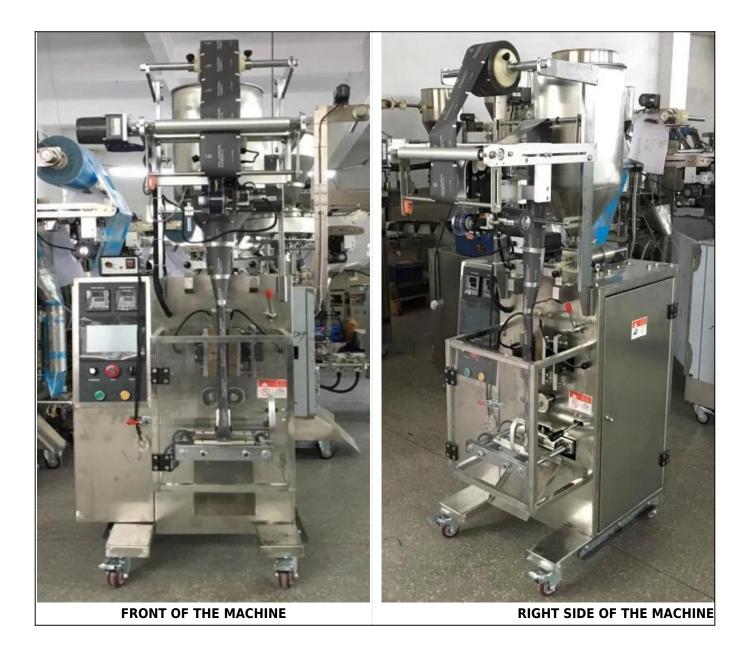

## **Machine Details**

Dession automatic packaging machine

Same 304# stainless steel material, Our Dession, offer you  $360^{\circ}$  different surface treatment