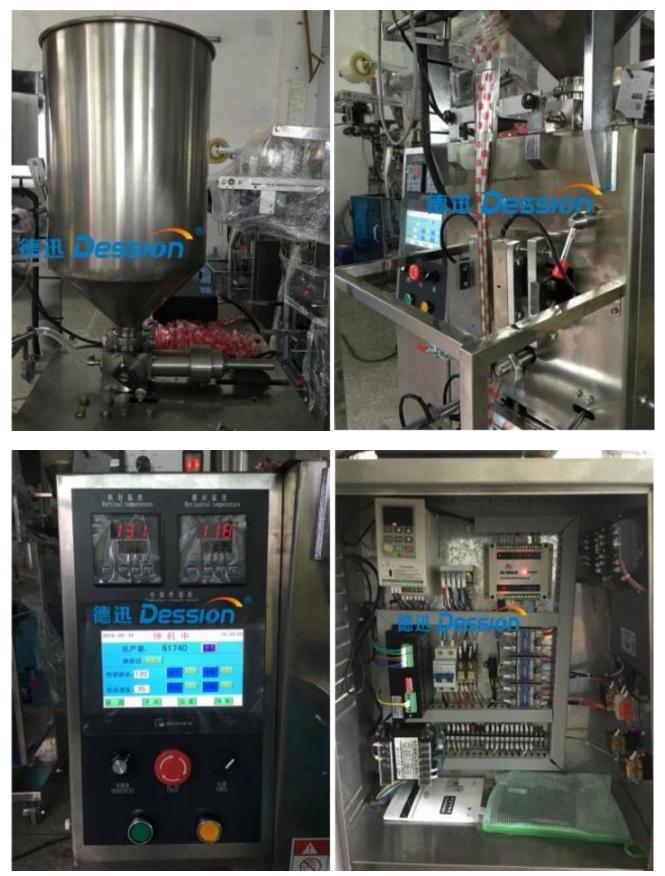

#### **Function and Characteristics**

| 1. | Food grade all stainless steel struction is compact and stable performance.    |
|----|--------------------------------------------------------------------------------|
| 2. | PLC touch screen, step motor control, easy and accurate to set the bag length. |
| 3. | Pump metering device can adjust packaging capacity during the running, improve |

- productivity.
  The machine completes the whole procedure of filling,bagging,date printing,charging(exhausting) automatic.
- 5. Optional device:Linked-bags device,date printer device,punching hole device,gas filling device.etc