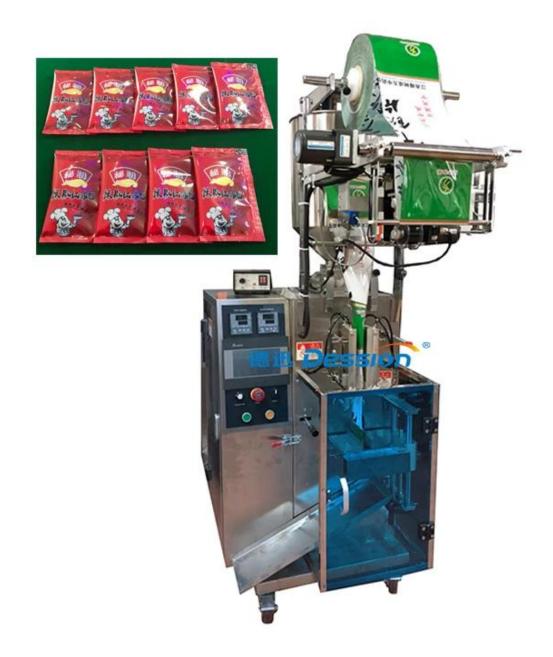

# High Speed Sachet Hot Pepper Sauce Packing Machine

### Application

**Dession small Liquid / Sauce / Pasty Filling Packaging machine** 

widely applied for food, Medicine, chemical liquid products such as Ketchup, flavoring, Sauce, Pasty, Shampoo, cream, body wash liquid and so on.