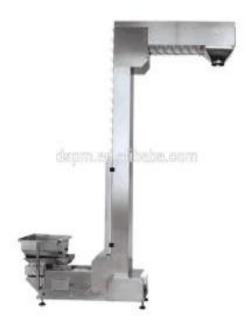

### Optional machine spare parts

Noun: Z type elevator

Available for lifting moldable and non-formable materials such as fried potato chips, shrimp cracker, crispy rice, minerals, medicines, etc.

3-Material conveyor

Z type elevator/single bucket elevator/large inclined elevator

4. Optional item

Support platform / finished product conveyor / bag forming machine