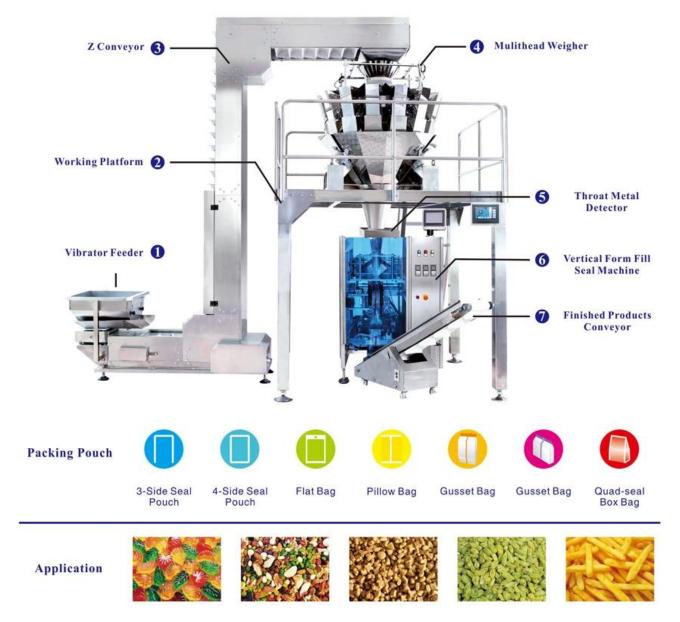

### **Device details:**

Composite machine parts:

1. Bag making machine

With a super touch screen to set the parameters of plastic bags

2 multihead weigher (material weighing)

2/4 linear scale, 10/14/16 head scale, different materials suggest different scale.

3-Material conveyor

Z type elevator/single bucket elevator/large inclined elevator

4. Optional item

Support platform / finished product conveyor / bag forming machine

## device specifications:

| machine frame                 | Made entirely of #304 stainless steel or carbon steel body                                 |  |  |
|-------------------------------|--------------------------------------------------------------------------------------------|--|--|
| touch screen                  | 10 inch touch screen to operate both weighing and packing machine, multi-language display. |  |  |
| head weight                   | 10                                                                                         |  |  |
| hopper capacity               | 1.6 liters                                                                                 |  |  |
| packing speed                 | Maximum 50 bags per minute                                                                 |  |  |
| Weight accuracy               | -0.1-1g                                                                                    |  |  |
| The maximum width of the film | 420mm, film laminated                                                                      |  |  |
| control system                | MCU control system on the scale and PLC on the packing machine                             |  |  |
| bag size                      | Length 60-230mm, width 60-180mm                                                            |  |  |
| energy                        | 220V, 50/60Hz 2.22kW                                                                       |  |  |