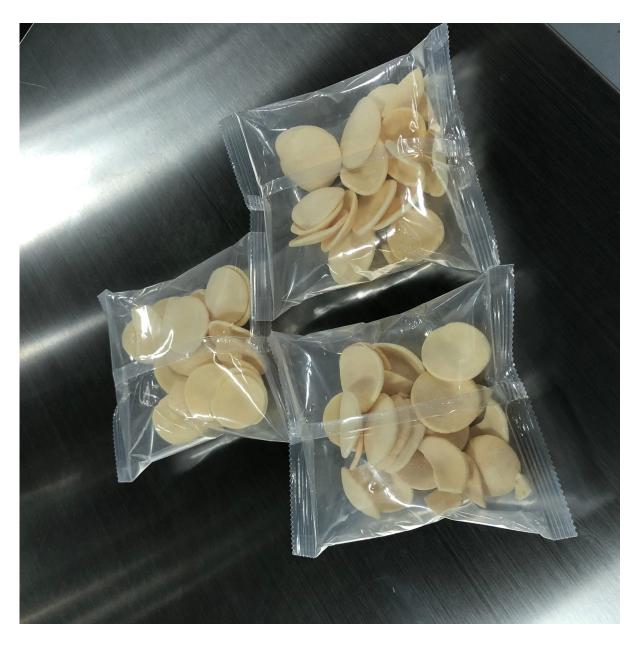

on the scale and PLC on the packing machine                             |  |  |
| bag size                      | Length 60-230mm, width 60-180mm                                                            |  |  |
| energy                        | 220V, 50/60Hz 2.22kW                                                                       |  |  |

### **Device details:**

Composite machine parts:

1. Bag making machine

With a super touch screen to set the parameters of plastic bags

2 multihead weigher (material weighing)

2/4 linear scale, 10/14/16 head scale, different materials suggest different scale.

3-Material conveyor

Z type elevator/single bucket elevator/large inclined elevator

4. Optional item

Support platform / finished product conveyor / bag forming machine



# bag sample



### device functions

- 1. New design and advanced technology with beautiful appearance and reasonable structure.
- 2. Imported PLC computer control system and color touch screen enable easy operation.
- 3. Imported film conveying system and color mark sensor realize accurate positioning and beautiful packaging. The positioning of the outer film makes the installation of the film easier and faster.
- 4. Variety of bags provide customers with pillow bag, corner bag, hanging bag, tie-up bag, etc.
- 5. All processes including material conveying, weighing, packaging, packaging, date printing and finished goods conveying are automatically realized.
- 6. Filling speed and bag length can be adjusted to some extent without further adjustment and parts change.
- 7. Automatic correct function, sav