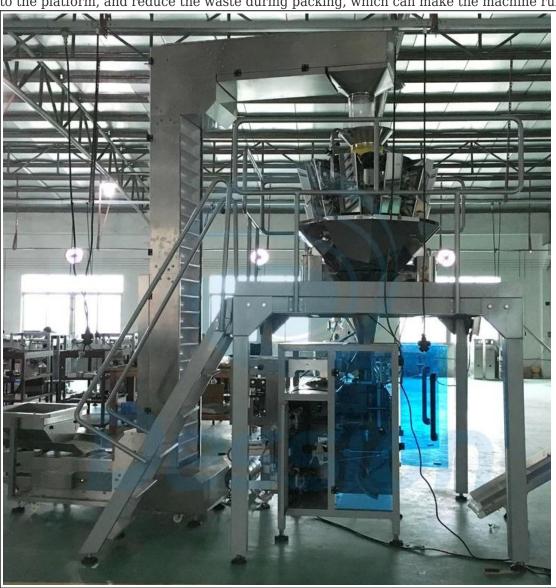

### Main machine parts

Noun: Multihead weigher

It is suitable for weighing granules, slices, rolls or irregular materials such as candy, seeds, jelly, potatoes, coffee granules, peanuts, puffed food, biscuits, chocolate, nuts, yogurt, pet food, frozen food and so on. Weight of small hardware and plastic components

### **Optional machine spare parts**

Noun: Support platform

Using imported miniature motor, it has low noise and long service life. It can transport the finished goods to the platform, and reduce the waste during packing, which can make the machine run more smoothly.