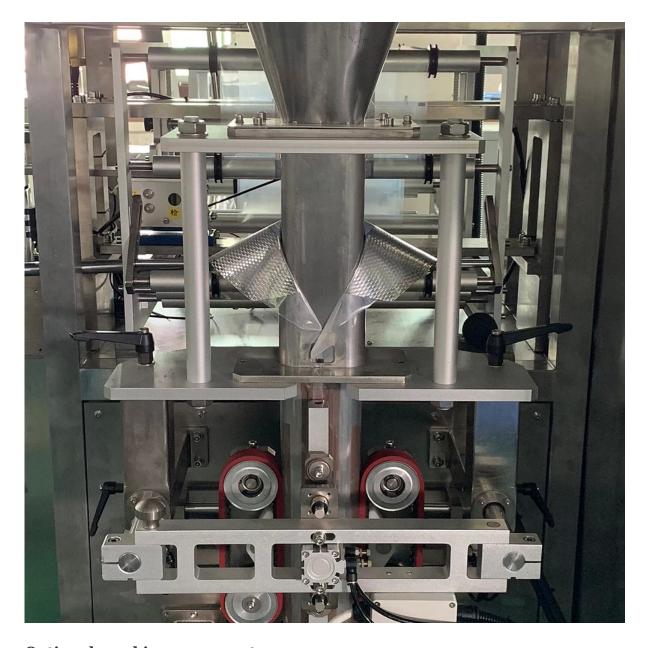

### Main machine parts

Noun: vertical packing machine

Digital display with digital setting and flexible operation; Imported PLC control system and color touch screen, easy operation; PID temperature independent control, more suitable for different packaging materials

### **Device details:**

Composite machine parts:

1. Bag making machine

With a super touch screen to set the parameters of plastic bags

2 multihead weigher (material weighing)

2/4 linear scale, 10/14/16 head scale, different materials suggest different scale.