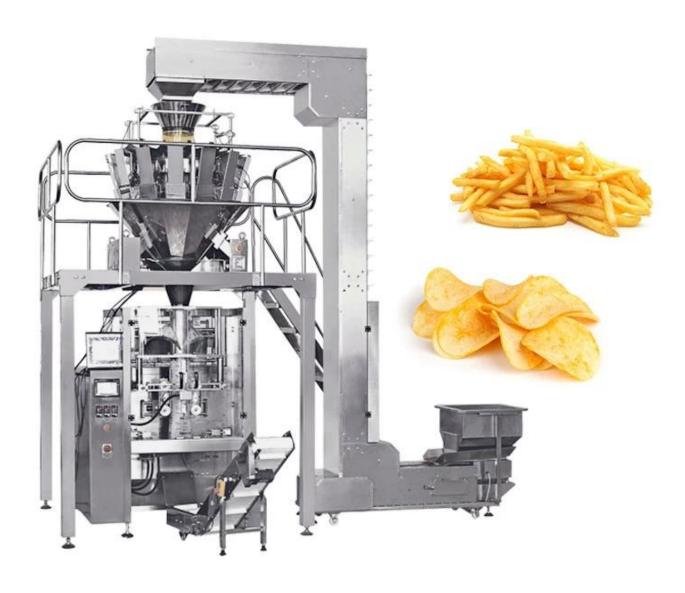

# High precision potato chips packing machine for filling fried potato chips meals

### **Product introduction:**

All-in-one packaging machine that weighs, fills, seals and date seals. Save production floor area and labor cost. Mix is a good design in food packaging, customers weigh and pack different products such as rice, snacks, potato chips, beans and so on.

### **Device details:**

Composite machine parts:

1. Bag making machine

With a super touch screen to set the parameters of plastic bags

2 multihead weigher (material weighing)

2/4 linear scale, 10/14/16 head scale, different materials suggest different scale.

3-Material conveyor

Z type elevator/single bucket elevator/large inclined elevator

4. Optional item

Support platform / finished product conveyor / bag forming machine