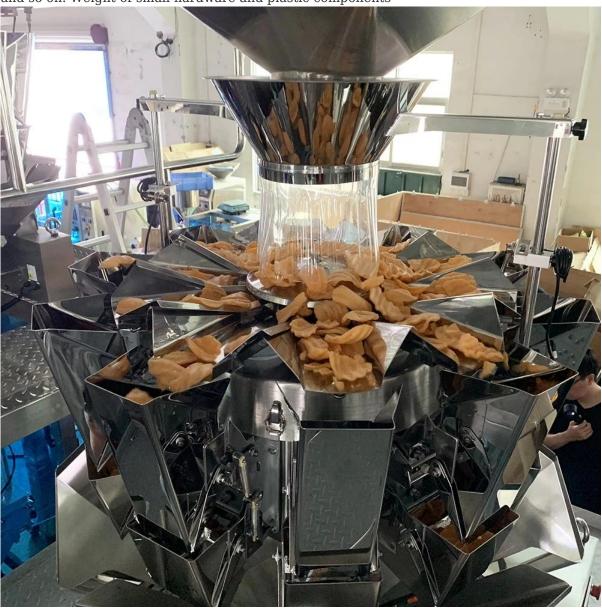

### Main machine parts

Noun: Multihead weigher

It is suitable for weighing granules, slices, rolls or irregular materials such as candy, seeds, jelly, potatoes, coffee granules, peanuts, puffed food, biscuits, chocolate, nuts, yogurt, pet food, frozen food and so on. Weight of small hardware and plastic components