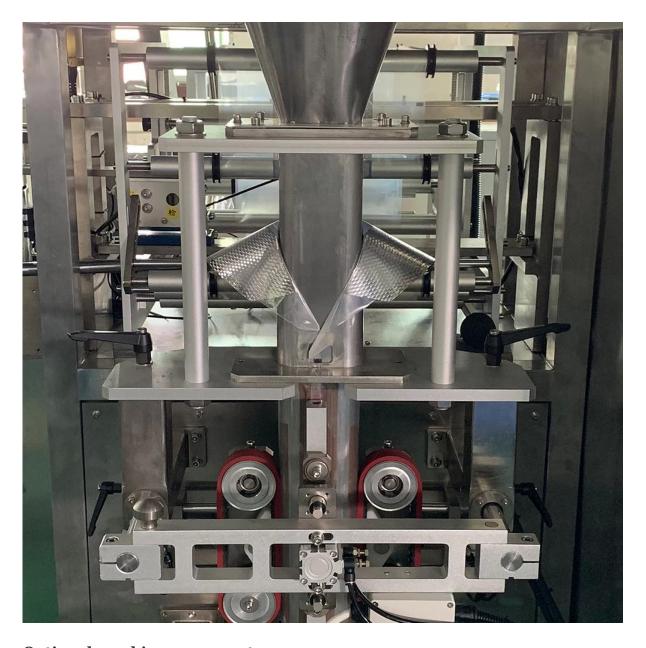

#### Main machine parts

Noun: vertical packing machine

Digital display with digital setting and flexible operation; Imported PLC control system and color touch screen, easy operation; PID independent temperature control, more suitable for different packaging materials

#### machine functions

- 1. New design and advanced technology with beautiful appearance and reasonable structure.
- 2. Imported PLC computer control system and color touch screen enable easy operation.
- 3. Imported film conveying system and color mark sensor realize accurate positioning and beautiful package. Outside film positioning makes film installation easier and faster.
- 4. Diversity of bags provide customers with pillow bags, corner bags, hanging bags, tie bags, etc.
- 5. All processes including material conveying, weighing, packaging, bagging, date printing and finished goods conveying are automatically realized.
- 6. Filling speed and bag length can be adjusted to some extent without further adjustment and parts change.
- 7. Automatic correct function, saving time and packaging materials.