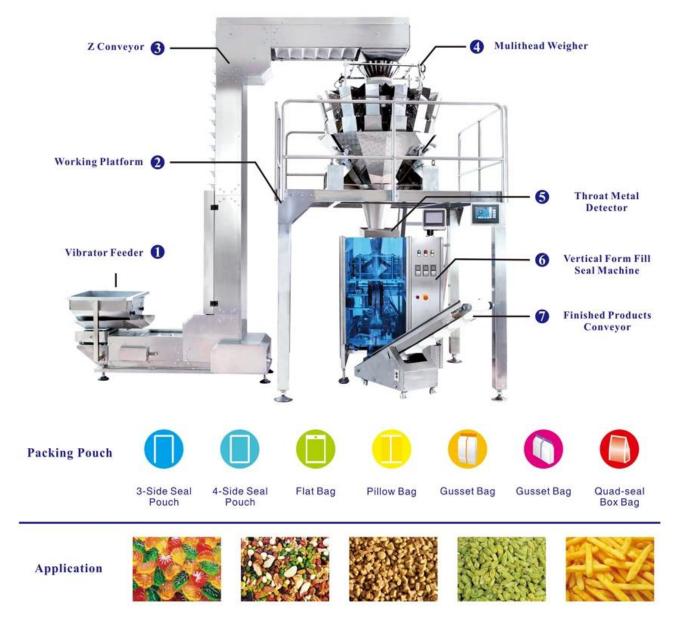

#### **Device details:**

Composite machine parts:

1. Bag making machine

With a super touch screen to adjust the parameters of plastic bags

- 2 multihead weigher (material weighing)
- 2/4 linear scale, 10/14/16 head scale, different materials suggest different scale.
- 3-Material conveyor
- Z type elevator/single bucket elevator/large inclined elevator
- 4. Optional item

Support platform / Finished product conveyor / Bag forming machine

#### Main machine parts

Noun: vertical packing machine

Digital display with digital setting and flexible operation; Imported PLC control system and color touch screen, easy operation; PID independent temperature control, more suitable for different packaging materials

#### Optional machine spare parts

Noun: Z type elevator

Available for lifting formable and unformable materials such as fried potato chips, shrimp cracker, crispy rice, minerals, medicine, etc.

#### Optional machine spare parts

Noun: Support platform

Adopting imported miniature motor, it features low noise and long service life. It can transport the finished goods to the platform, and reduce the waste during packing, which can make the machine run more smoothly.