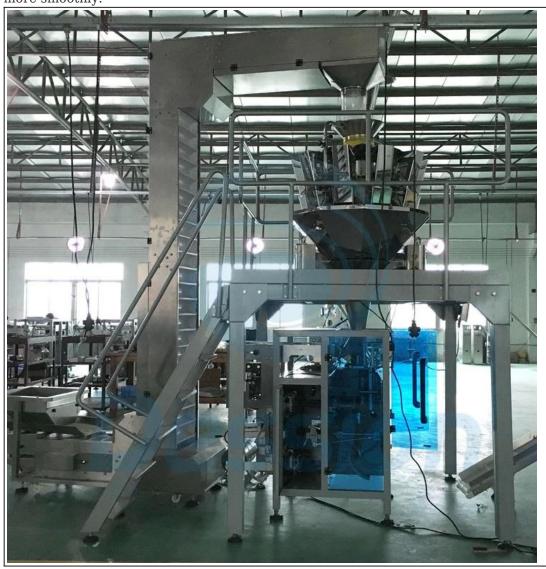

#### **Device details:**

Composite machine parts:

1. Bag making machine

With a super touch screen to adjust the parameters of plastic bags

- 2 multihead weigher (material weighing)
- 2/4 linear scale, 10/14/16 head scale, different materials suggest different scale.
- 3-Material conveyor
- Z type elevator/single bucket elevator/large inclined elevator
- 4. Optional item

#### Main machine parts

Noun: Multihead weigher

It is suitable for weighing granules, slices, rolls or irregular materials such as candy, seeds, jelly, potatoes, coffee granules, peanuts, puffed food, biscuits, chocolate, nut, yogurt, pet food, frozen food, etc. Also suitable for weighing small appliances and plastic components