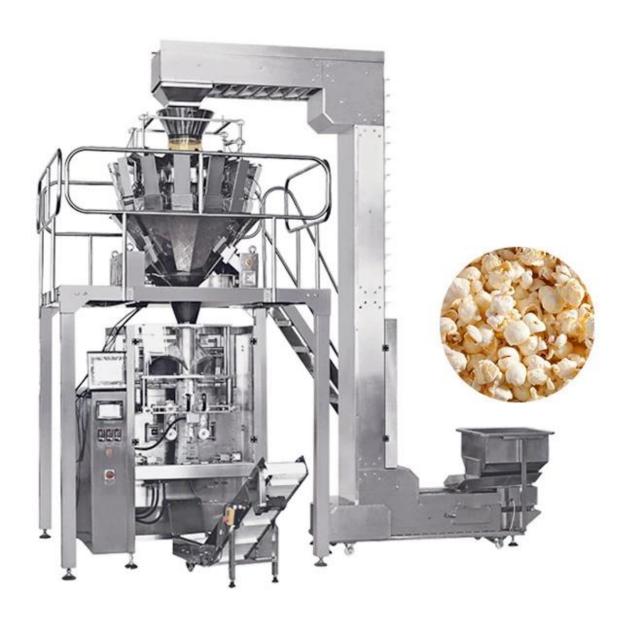

# High precision granule packing machine for industrial popcorn packaging

#### **Device details:**

Composite machine parts:

1. Bag making machine

With a super touch screen to adjust the parameters of plastic bags

- 2 multihead weigher (material weighing)
- 2/4 linear scale, 10/14/16 head scale, different materials suggest different scale.
- 3-Material conveyor
- Z type elevator/single bucket elevator/large inclined elevator
- 4. Optional item

Support platform / Finished product conveyor / Bag forming machine

#### Optional machine spare parts

Noun: Z type elevator

Available for lifting formable and unformable materials such as fried potato chips, shrimp cracker, crispy rice, minerals, medicine, etc.

#### Optional machine spare parts

Noun: Support platform

Adopting imported miniature motor, it features low noise and long service life. It can transport the finished goods to the platform, and reduce the waste during packing, which can make the machine run more smoothly.