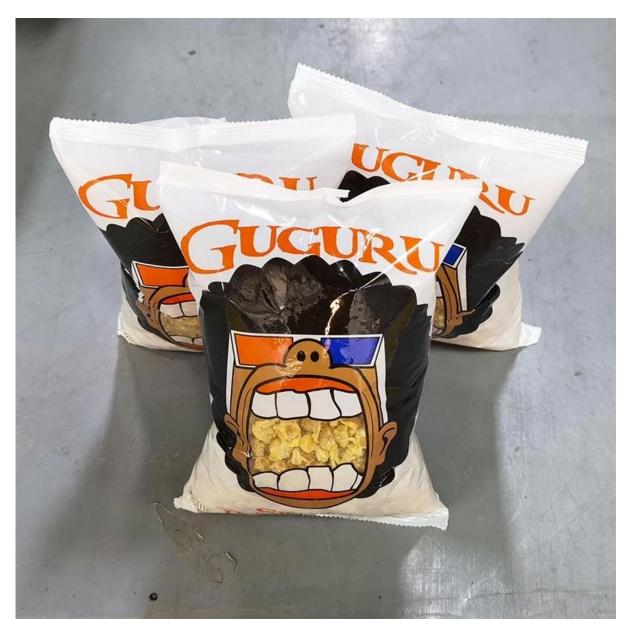

scale and PLC on the packing machine                            |  |  |
| bag size                      | Length 60-230mm, width 60-180mm                                                           |  |  |
| Energy                        | 220V, 50/60Hz 2.22kW                                                                      |  |  |

#### **Device details:**

Composite machine parts:

1. Bag making machine

With a super touch screen to adjust the parameters of plastic bags

- 2 multihead weigher (material weighing)
- 2/4 linear scale, 10/14/16 head scale, different materials suggest different scale.
- 3-Material conveyor
- Z type elevator/single bucket elevator/large inclined elevator
- 4. Optional item

Support platform / Finished product conveyor / Bag forming machine



## bag sample



#### machine functions

- 1. New design and advanced technology with beautiful appearance and reasonable structure.
- 2. Imported PLC computer control system and color touch screen enable easy operation.
- 3. Imported film conveying system and color mark sensor realize accurate positioning and beautiful package. Outside film positioning makes film installation easier and faster.
- 4. Diversity of bags provide customers with pillow bags, corner bags, hanging bags, tie bags, etc.
- 5. All processes including material conveying, weighing, packaging, bagging, date printing and finished goods conveying are automatically realized.
- 6. Filling speed and bag length can be adjusted to some extent without further adjustment and parts change.
- 7. Automatic correct function, saving time and packag