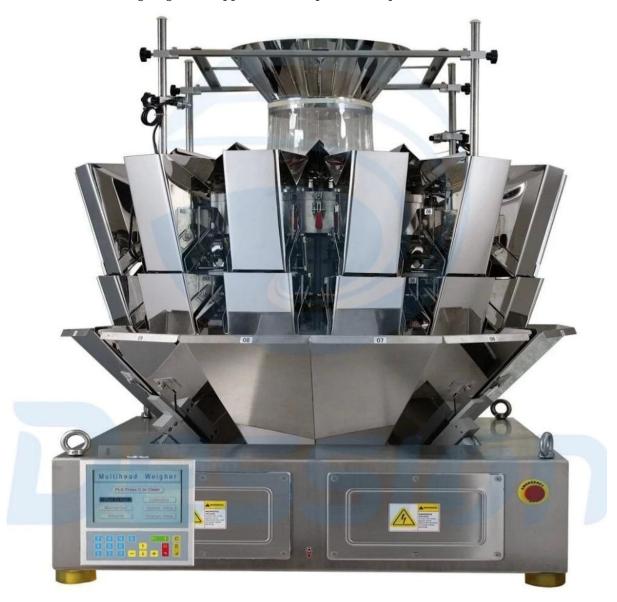

#### Main machine parts

Noun: Multihead weigher

It is suitable for weighing granules, slices, rolls or irregular materials such as candy, seeds, jelly, potatoes, coffee granules, peanuts, puffed food, biscuits, chocolate, nut, yogurt, pet food, frozen food, etc. Also suitable for weighing small appliances and plastic components