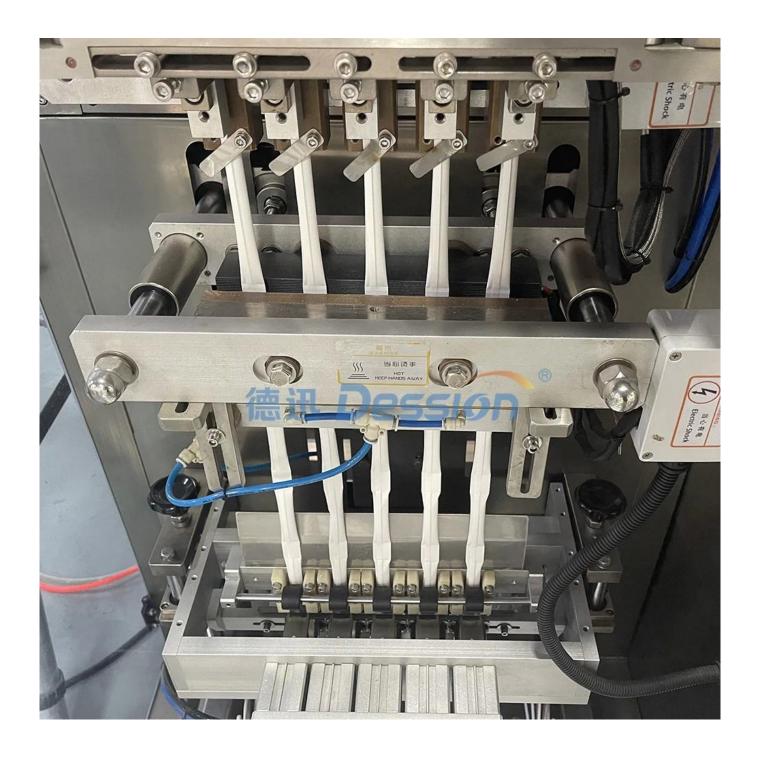

# Full automatic High accuracy multilane line coffee powder vertical packaging machine



#### **Function and Characteristics**

- 1. Stainless steel for the whole machine;
- 2. Advanced and accurate bag making system enbales the error of bag <0.5mm;

- 3. Simple structure in linear type ,easy in installation and maintation;
- 4. Adopting advanced world famous brand components in pneumatic parts ,electric parts and operation parts;
- 5. reliability and the intellectualized degree.

## **Detailed Images**







# **Application**

Suitable for coffee powder, protein powder, milk powder, etc



# **Shipping**

Upon receipt of payment , delivery date will be in 15-30 working days, By Air, by Sea or by Express (DHL etc)  $\,$ 









### **Our Customers**



#### **Our Company**

Dession Packaging Machinery Co., Ltd is a comprehensive modern packer-manufacturing company integrating research, manufacture and sale. Our company has passed CE certification of EU. Besides, our equipments are extensively appraised by many customers from different countries such as England, German, France, Russia, America, Singapore, Malaysia, South-Africa, Israel and so on.All technologies and equipments are based on practicality and applicability, striving to improve production efficiency and creating surplus value to