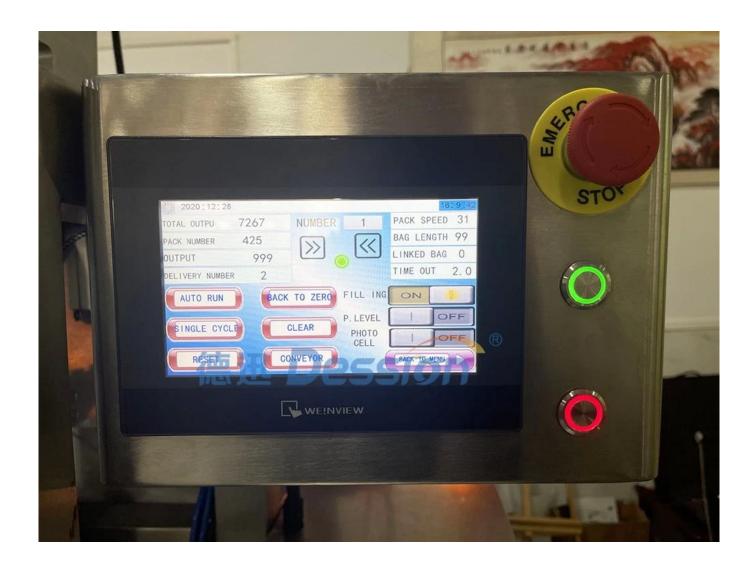

# Full automatic High accuracy multilane line coffee powder vertical packaging machine



#### **Function and Characteristics**

- 1. Stainless steel for the whole machine;
- 2. Advanced and accurate bag making system enbales the error of bag <0.5mm;

- 3. Simple structure in linear type ,easy in installation and maintation;
- 4. Adopting advanced world famous brand components in pneumatic parts ,electric parts and operation parts;
- 5. reliability and the intellectualized degree.

## **Detailed Images**







# **Application**

Suitable for coffee powder, protein powder, milk powder, etc



# **Shipping**

Upon receipt of payment , delivery date will be in 15-30 working days, By Air, by Sea or by Express (DHL etc)  $\,$ 









### **Our Customers**



#### **Our Company**

Dession Packaging Machinery Co., Ltd is a comprehensive modern packer-manufacturing company integrating research, manufacture and sale. Our company has passed CE certification of EU. Besides, our equipments are extensively appraised by many customers from different countries such as England, German, France, Russia, America, Singapore, Malaysia, South-Africa, Israel and so on.All technologies and equipments are based on practicality and applicability, striving to improve production efficiency and creating surplus value