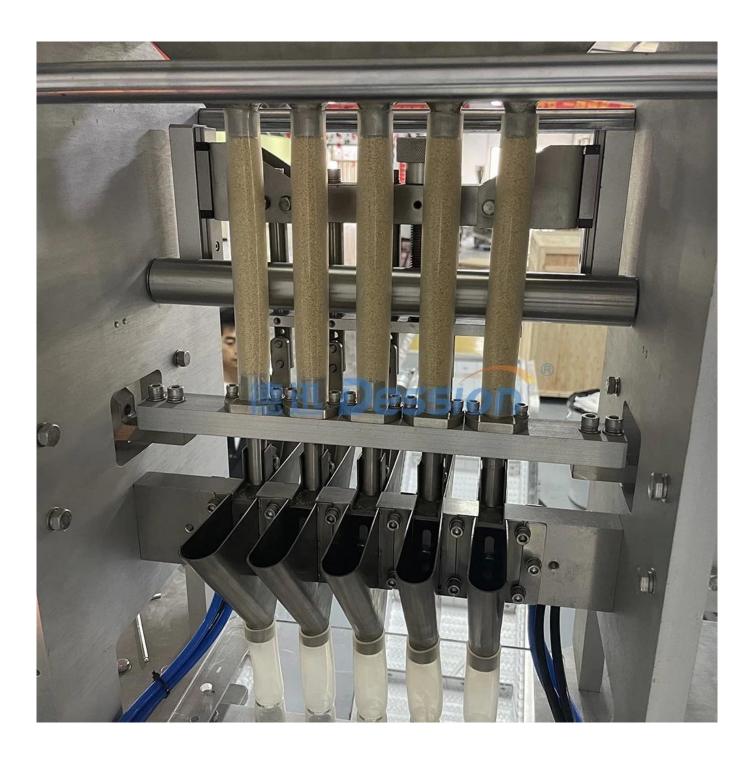

# Full automatic High accuracy multilane line coffee powder vertical packaging machine



#### **Function and Characteristics**

- 1. Stainless steel for the whole machine;
- 2. Advanced and accurate bag making system enbales the error of bag <0.5mm;

- 3. Simple structure in linear type ,easy in installation and maintation;
- 4. Adopting advanced world famous brand components in pneumatic parts ,electric parts and operation parts;
- 5. reliability and the intellectualized degree.

## **Detailed Images**







# **Application**

Suitable for coffee powder, protein powder, milk powder, etc



# **Shipping**

Upon receipt of payment , delivery date will be in 15-30 working days, By Air, by Sea or by Express (DHL etc)  $\,$ 









### **Our Customers**



#### **Our Company**

Dession Packaging Machinery Co., Ltd is a comprehensive modern packer-manufacturing company integrating research, manufacture and sale. Our company has passed CE certification of EU. Besides, our equipments are extensively appraised by many customers from different countries such as England, German, France, Russia, America, Singapore, Malaysia, South-Africa, Israel and so on.All technologies and equipments are based on practicality and applicability, striving to improve production efficiency and creating surplus valu