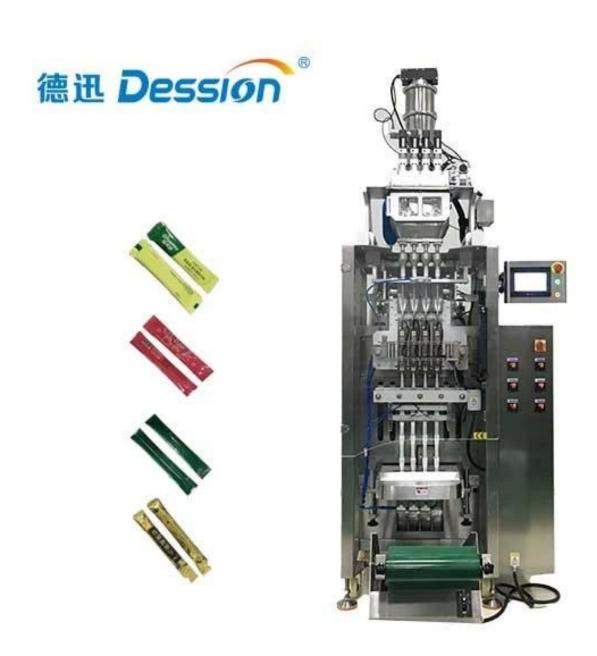

# Full automatic High accuracy multilane line coffee powder vertical packaging machine

#### **Function and Characteristics**

- 1. Stainless steel for the whole machine;
- 2. Advanced and accurate bag making system enbales the error of bag <0.5mm;

- 3. Simple structure in linear type ,easy in installation and maintation;
- 4. Adopting advanced world famous brand components in pneumatic parts ,electric parts and operation parts;
- 5. reliability and the intellectualized degree.

# **Application**

Suitable for coffee powder, protein powder, milk powder, etc