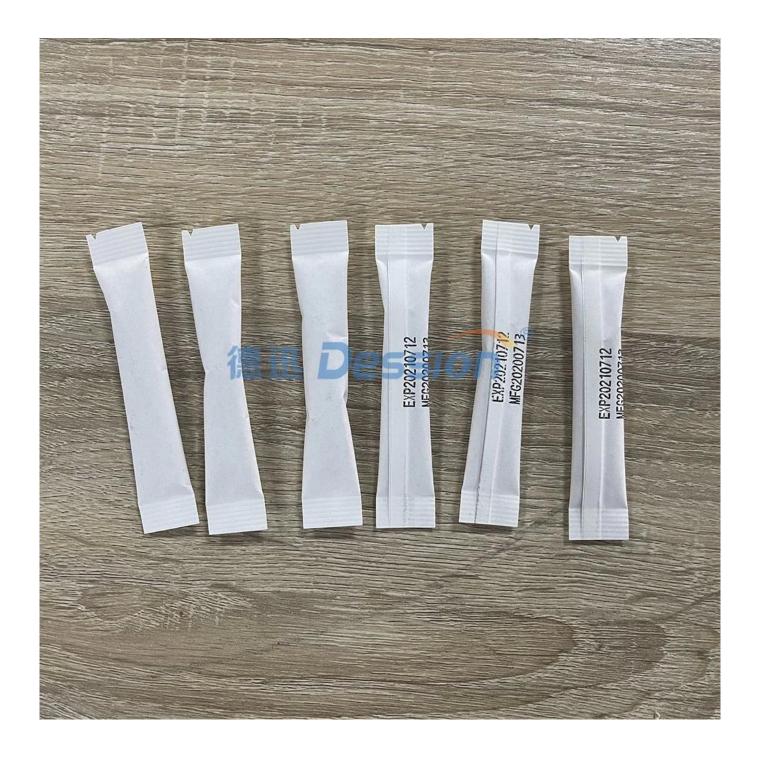

# Full automatic High accuracy multilane line coffee powder vertical packaging machine



#### **Function and Characteristics**

- 1. Stainless steel for the whole machine;
- 2. Advanced and accurate bag making system enbales the error of bag <0.5mm;

- 3. Simple structure in linear type ,easy in installation and maintation;
- 4. Adopting advanced world famous brand components in pneumatic parts ,electric parts and operation parts;
- 5. reliability and the intellectualized degree.

## **Detailed Images**







# **Application**

Suitable for coffee powder, protein powder, milk powder, etc



# **Shipping**

Upon receipt of payment , delivery date will be in 15-30 working days, By Air, by Sea or by Express (DHL etc)  $\,$ 









### **Our Customers**



#### **Our Company**

Dession Packaging Machinery Co., Ltd is a comprehensive modern packer-manufacturing company integrating research, manufacture and sale. Our company has passed CE certification of EU. Besides, our equipments are extensively appraised by many customers from different countries such as England, German, France, Russia, America, Singapore, Malaysia, South-Africa, Israel and so on.All technologies and equipments are based on practicality and applicability, striving to improve production efficiency and creating surplus value to the utmost for customers.









#### **Our Service**

- 1. With professional af