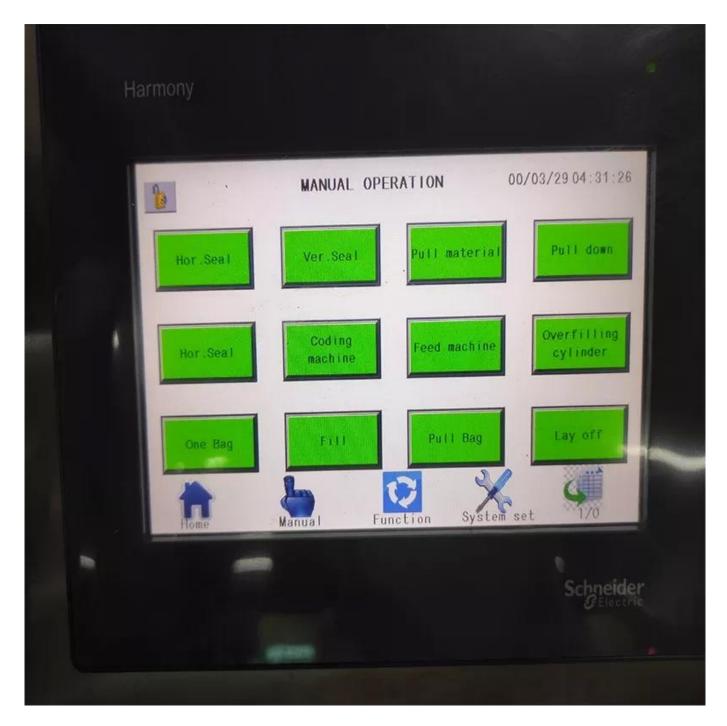

# High accuracy sachet automatic pouch filling shisha molasses hookah packing machine packaging machine

### **Product Description**

Dession shisha tobacco packing machine applicable for something stick like shisha , tobacco , hookah and so on.









Cellophane & Tear Line Wrap

Big Box

**Bottle Packing** 

### **Machine Pictures:**



Film Holder



**Screw Metering** 



Pneumatic Pump filling



**Bag former** 



**Cutting Device** 



### **Touch Screen**

### **Machine Characteristics**

- 1 Imported PLC full computer control system, color touch screen, easy to operate, intuitive and efficient.
- 2 Impoted servo film transport system, imported color code sensor, accurate positioning,
- excellent overall performance and beautiful packaging.
- 3 A variety of automatic alarm protection functions to minimize losser.
- 4□Flat cutting, pattern cutting, linking cutting can be realized by changing the tools;easy operation with smooth bags. 5□Bag-making equipment can be changed

according to specific requirement of customers and products.

6 Optional English or other languages screen display, easy and simple operation. Both packaging speed and bag length can be set with one click.

7 All machines have CE certification and ROS