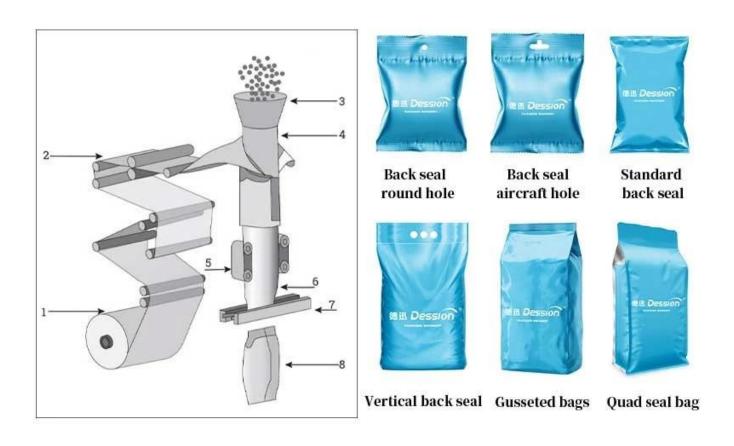

DETAIL

### **ROLL FILM**

Automatic film rolling, smooth film pulling without jamming, etc.

### MIDDLE SEAL

Heat sealing by heating, the seal is beautiful, tight and efficient

### **BAG FORMER**

Automatic bag making, lapel structure, smooth lapel, intelligent bag making

### HEAT SEAL CUT

Heat sealing and cutting, sealing can be customized according to needs.