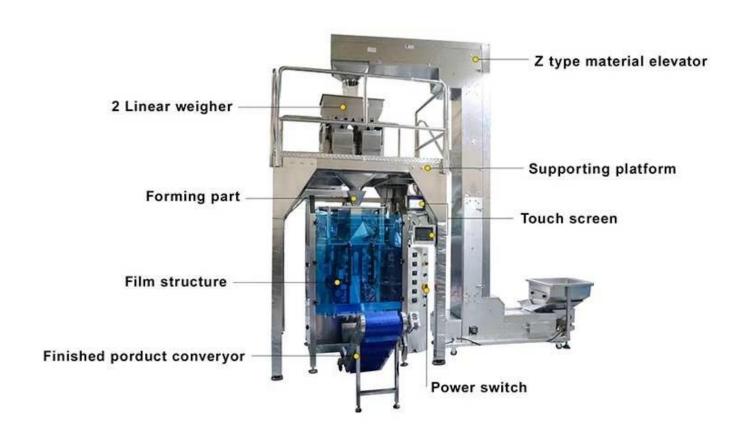

# < MACHINE DETAIL MARKINGS >

**DETAIL** 

# TOUCH SCREEN

The touch screen can store parameters and adjust them at will, which is simple and convenient

#### Z TYPE HOIST

Automatic product loading, with built-in protective cover, making it more convenient

# ROLL FILM

Automatic film rolling, smooth film pulling without jamming, etc.

# MEASURING CUP

The weight can be set, freely adjusted, accurate measurement, high precision

### **BAG FORMER**

Automatic bag making, lapel structure, smooth lapel, intelligent bag making

# HEAT SEAL CUT

Heat sealing and cutting, sealing can be customized according to needs.

CONTACT NOW