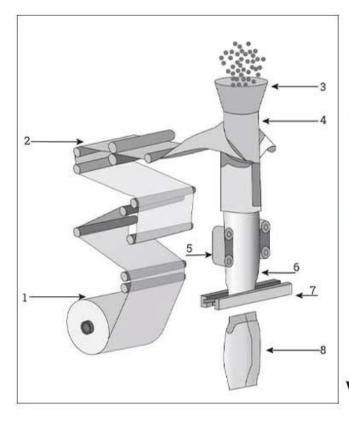

# < MACHINE DETAIL MARKINGS >

**DETAIL** 

# TOUCH SCREEN

The touch screen can store parameters and adjust them at will, which is simple and convenient

#### Z TYPE HOIST

Automatic product loading, with built-in protective cover, making it more convenient

# ROLL FILM

Automatic film rolling, smooth film pulling without jamming, etc.

# MEASURING CUP

The weight can be set, freely adjusted, accurate measurement, high precision

### **BAG FORMER**

Automatic bag making, lapel structure, smooth lapel, intelligent bag making

# HEAT SEAL CUT

Heat sealing and cutting, sealing can be customized according to needs.

CONTACT NOW