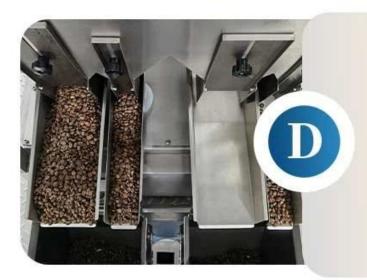

#### INTRODUCE

The multi-head weighing packaging machine is suitable for packaging granular, flake, strip, and block materials, such as coffee beans, nuts, dried fruit, potato chips, popcorn, pasta, candy, pet food, dumplings, quick-frozen food, hardware accessories, etc.

# MEASURING CUP

The weight can be set, freely adjusted, accurate measurement, high precision