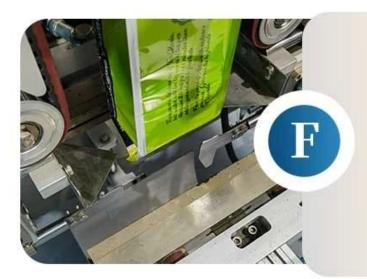

# < MACHINE DETAIL MARKINGS >

**DETAIL** 

# HEAT SEAL CUT

Heat sealing and cutting, sealing can be customized according to needs.

CONTACT NOW