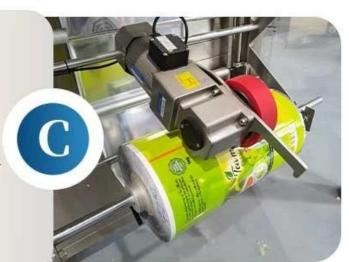

# HEAT SEAL CUT

Heat sealing and cutting, sealing can be customized according to needs.

CONTACT NOW