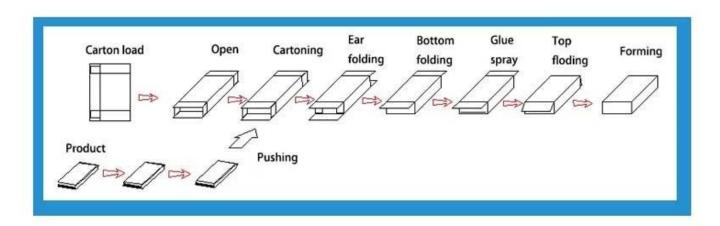

#### Conveyor belt

Smart points, when the specified number is reached, it will move forward, and the conveyor belt will run automatically

#### Product push

Automatic induction, boosting the product into the box

#### Vacuum suction box

Vacuum suction box, open the box, make the empty box open

#### Folding device

It can be folded automatically no indentation when folded, and the box is complete