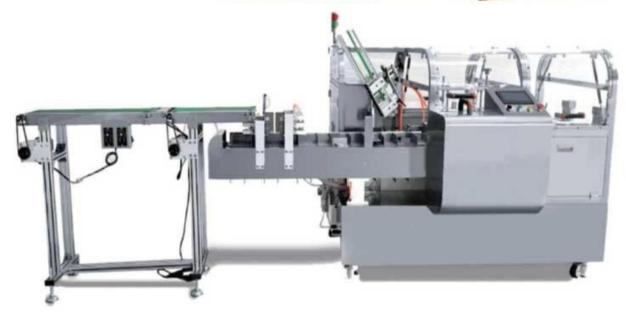

#### Conveyor belt

Smart points, when the specified number is reached, it will move forward, and the conveyor belt will run automatically

#### Product push

Automatic induction, boosting the product into the box

#### Vacuum suction box

Vacuum suction box, open the box, make the empty box open

#### Folding device

It can be folded automatically no indentation when folded, and the box is complete