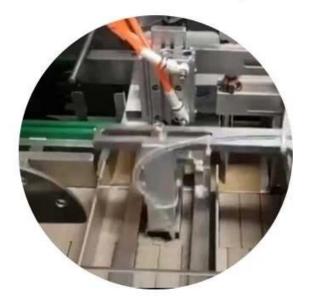

#### Vacuum suction box

Vacuum suction box, open the box, make the empty box open