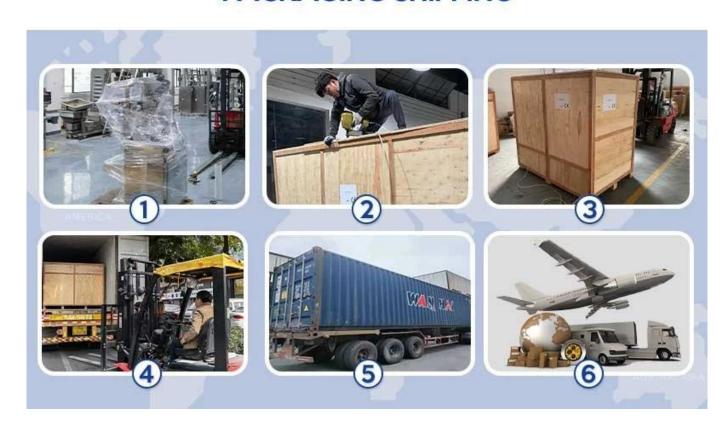

After acceptance by the customer, they are packed in international standard woodencases and shipped. If customers have any questions during the use of the machine, we will answer them in time.

#### PACKAGING SHIPPING -

Upon receipt of payment , delivery date will be in 15-30 working days, By Air, by Sea or by Express (DHL etc)