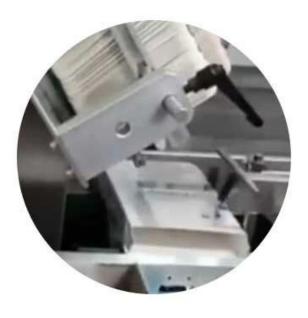

#### Folding device

It can be folded automatically no indentation when folded, and the box is complete