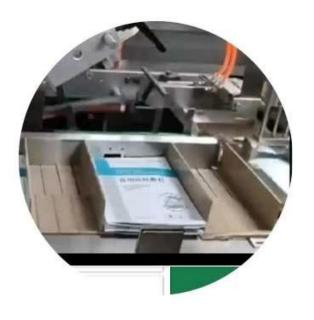

#### Conveyor belt

Smart points, when the specified number is reached, it will move forward, and the conveyor belt will run automatically

#### Product push

Automatic induction, boosting the product into the box