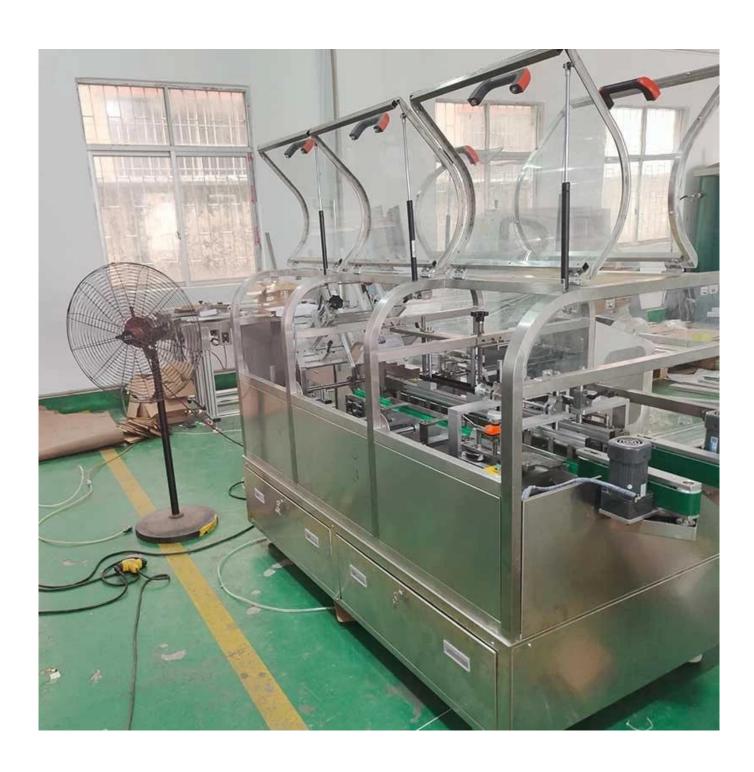

#### **Product Advantages**

- 1. Enhanced Efficiency: The DS-DS050 machine streamlines the packaging process for facial masks, masks, and cosmetics. Its PLC operation system and integrated light, gas, and electricity components contribute to significantly higher packaging efficiency.
- 2. Versatile Carton Sizes: This machine accommodates varying carton sizes, offering flexibility in packaging. From A-sized cartons (L80-200\*W80-160\*H15-50mm) to B-sized cartons (L80-200\*W25-80\*H15-50mm), it caters to diverse product dimensions.
- 3. Premium Paper Handling: With a paper requirement scope of  $300 \text{ g/m}^2$  to  $450 \text{ g/m}^2$  and a prefolding effect, the DS-DS050 ensures impeccable paper handling. It maintains the integrity of the

carton structure and appearance.

- 4. High Production Capacity: Operating at a remarkable pace, the machine achieves a production capacity of 50-60 boxes per minute. This high throughput capability minimizes production bottlenecks and maximizes output.
- 5. User-Focused Design: The machine's user-friendly design enhances its appeal. From its attractive appearance to its intuitive interface, the DS-DS050 is engineered to provide convenience and ease.

#### **Product specification**

| Model:                    | DS-DS050                                                                                     |
|---------------------------|----------------------------------------------------------------------------------------------|
| carton size range:        | A:L80-200*W80-160*H15-50mm B:L80-200*W25-80*H15-50mm(can be customized according to product) |
| Paper Requirements Scope: | 300 g/m2 < Best for paper:350 g/m2 < 450 g/m2                                                |
| Paper requirements:       | The indentation of the paper box is not less than 0.4mm, with a pre folding effect           |
| Production capacity:      | 50-60 box/min                                                                                |
| Total power:              | 1.5 KW                                                                                       |
| Equipment dimensions:     | About L3000*W1400* H1600mm                                                                   |
| Machine weight:           | About 1T                                                                                     |