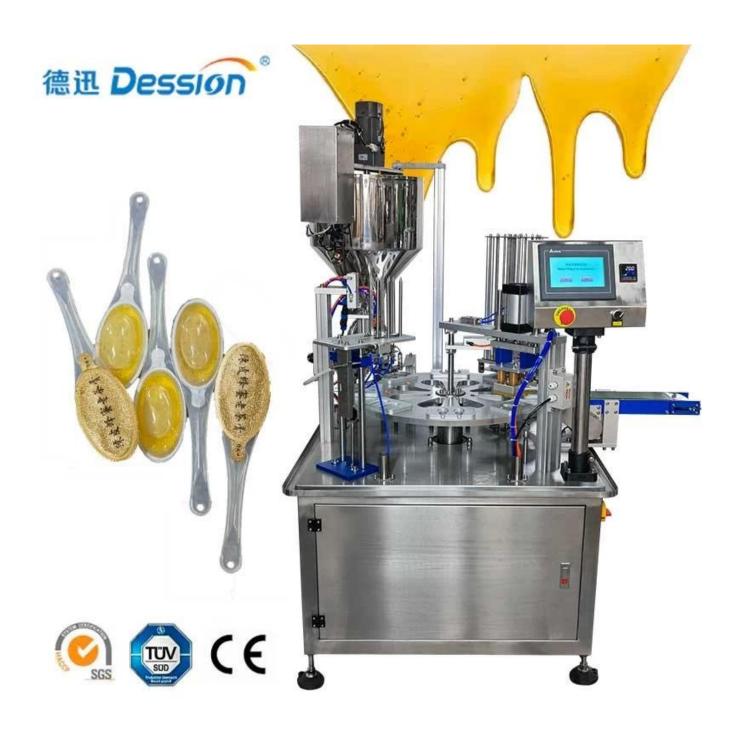

### High-speed Honey Spoon Filling Sealing Machine Rotation Honey Plastic Spoon Packaging Machine

INTRODUCE

Our cup-sealing machine is a fully automatic packaging line that

integrates automatic cup feeding, filling, sealing and dispensing. This machine is made of a stainless steel body, which meets sanitary requirements and is easy to clean and wash. It is suitable for sealing cups of creams, granules and powders and for sealing plastic cups, paper cups, aluminum and plastic cups and boxes.

### <APPLICATION SCENARIOS >>

Suitable for filling: honey, chili sauce, juice, syrup, powder, paste, etc.

### < MACHINE ADVANTAGES >

- 1. Functions and small space occupation.
- 2. The machine can adjust the number of spoons you want.
- 3. The machine can adjust all the designs of the spoons.
- 4. Touch control type intelligent operation panel, PLC control system.
- 5. The whole machine is made of stainless steel and aluminum alloy, which is firm and stable.