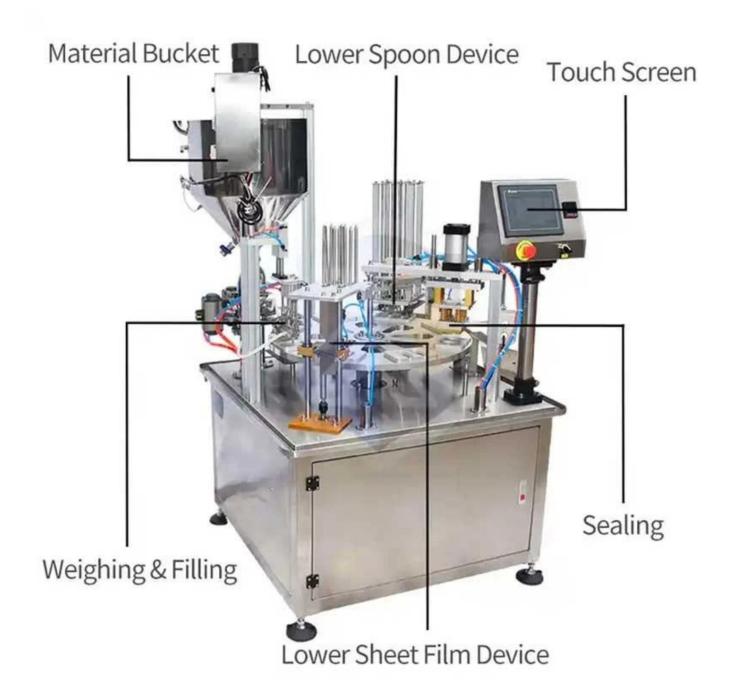

# Automatic spoon-dropping system

Mainly completed by the pneumatic device, the system consists of pneumatic components, a Storage spoon rack and other components by the template to stop when the signal is sent to the bottom. At the same time, the suction spoon synchronization control action is complete. Stable and efficient.

# Pneumatic pump metering system

It has a double-layer heating barrel and adjustable heating temperature. The stirring speed is adjustable with stirring. Adopt a piston-type quantitative filling system, accurate quantitative—accuracy ±0.1g.

### Automatic film release system

A pneumatic device mainly completes it, and the system consists of pneumatic components, a film storage frame and other components; the action is completed by sending a signal to synchronize control when the template stops. Stable and efficient.

### **Sealing systems**

Including heating and constant temperature control parts, temperature sensors, sealing devices, heat sealing plates and heat sealing heads, and pneumatic capping motion execution parts.