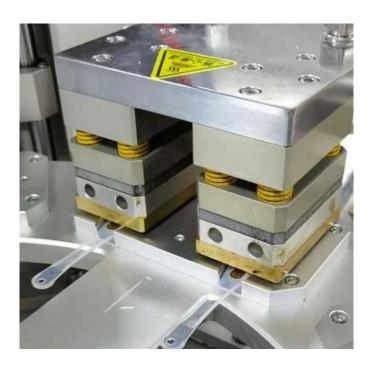

### **Sealing systems**

Including heating and constant temperature control parts, temperature sensors, sealing devices, heat sealing plates and heat sealing heads, and pneumatic capping motion execution parts.