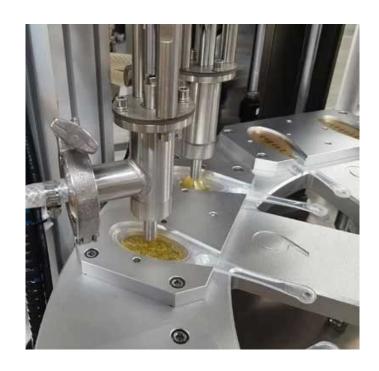

# Pneumatic pump metering system

It has a double-layer heating barrel and adjustable heating temperature. The stirring speed is adjustable with stirring. Adopt a piston-type quantitative filling system, accurate quantitative—accuracy ±0.1g.