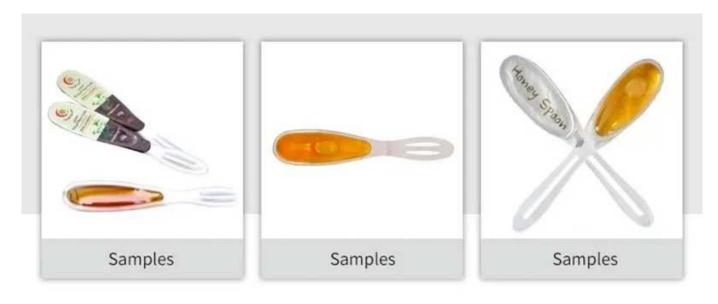

### <APPLICATION SCENARIOS >>

Suitable for filling: honey, chili sauce, juice, syrup, powder, paste, etc.