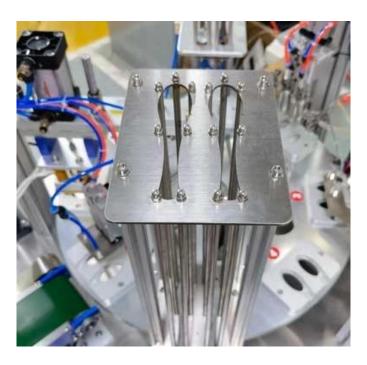

# Automatic spoon-dropping system

Mainly completed by the pneumatic device, the system consists of pneumatic components, a Storage spoon rack and other components by the template to stop when the signal is sent to the bottom. At the same time, the suction spoon synchronization control action is complete. Stable and efficient.

### Automatic film release system

A pneumatic device mainly completes it, and the system consists of pneumatic components, a film storage frame and other components; the action is completed by sending a signal to synchronize control when the template stops. Stable and efficient.