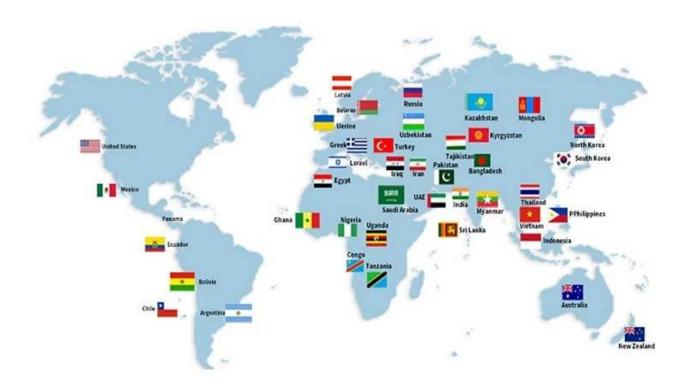

### Company profile

Foshan Dession packaging machinery Co., Ltd. is located in Nanhai District, Foshan city, China machinery center, is a collection of research and development,

manufacturing, sales and after-sales service in one of the high-tech enterprises, with self-import and export rights. DE newsletter focusing on production and research and development, all kinds of bag packaging machine, filling machine, and the research and development and manufacture of automatic packaging line, with superior performance, advanced technology, easy operation, easy maintenance, safe, durable, widely used in puffed food, snack food, frozen food, agricultural and sideline products, medicine, chemical products, metal products and other fields, to meet the needs of customers.