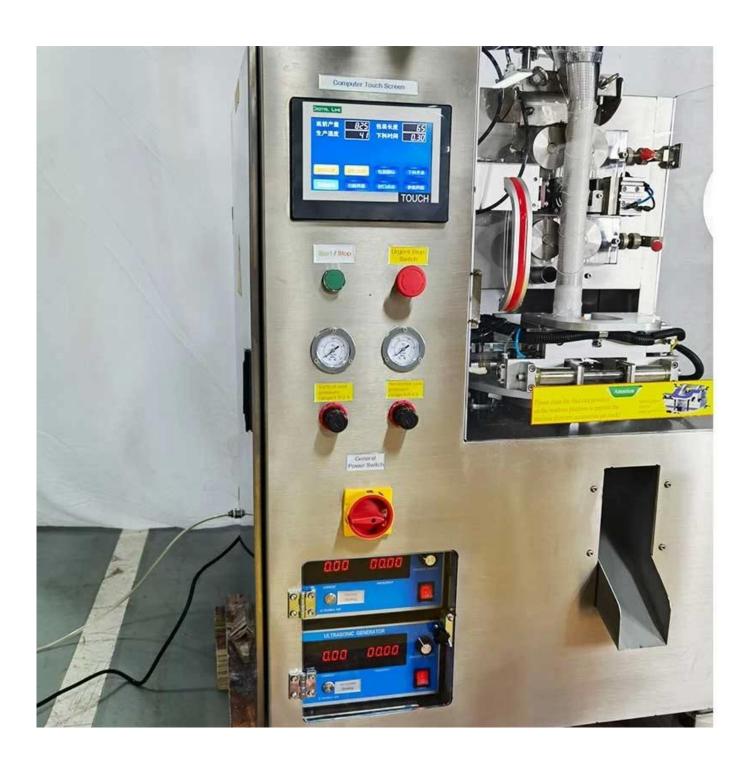

### MAIN TECHNICAL PARAMETERS

2110mm

Put the tea leaves into the The roller is accurate and stable, machine and stir them.

and the service life is long.

High production efficiency, smooth melt section and no burrs.

Simple operation of Chinese and English settings

**Application** 

Green tea triangle bag

**Product specification** 

| Model           | DS-T-C20            |
|-----------------|---------------------|
| Filling range   | 1-7g                |
| Packaging speed | 40-60 bags/min      |
| Inner bag size  | 80-300mm            |
| Outer bag size  | 60-200mm            |
| Machine size    | 1750*740*1950mm     |
| Label size      | L:20-24mm W:40-55mm |
| Machine power   | 220V / 50Hz / 3.7Kw |