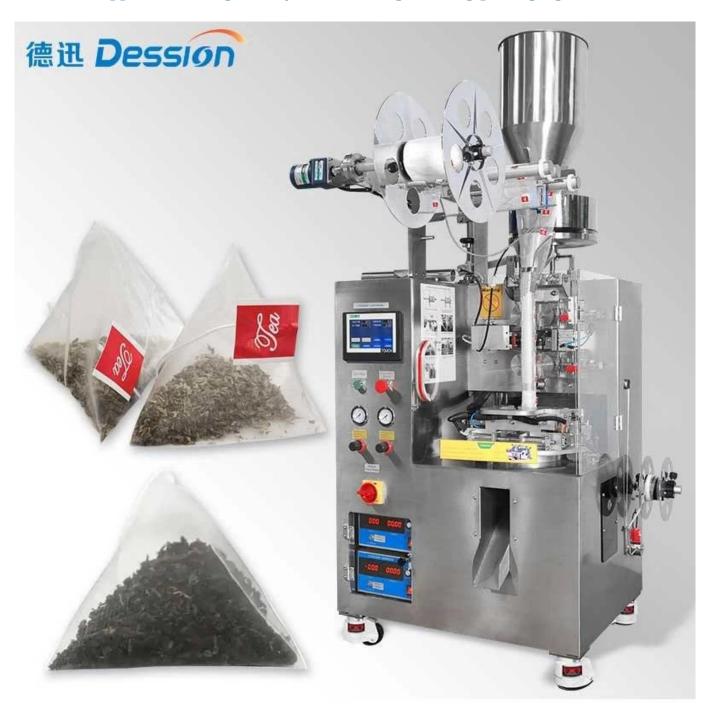

**CE Approved Triangular Nylon Inner Bag Tea Bag packaging Machine** 

**Detailed Images** 

### MAIN TECHNICAL PARAMETERS

2110mm

Put the tea leaves into the The roller is accurate and stable, machine and stir them.

and the service life is long.

High production efficiency, smooth melt section and no burrs.

Simple operation of Chinese and English settings

**Application** 

Green tea triangle bag

**Product specification** 

| Model           | DS-T-C20            |
|-----------------|---------------------|
| Filling range   | 1-7g                |
| Packaging speed | 40-60 bags/min      |
| Inner bag size  | 80-300mm            |
| Outer bag size  | 60-200mm            |
| Machine size    | 1750*740*1950mm     |
| Label size      | L:20-24mm W:40-55mm |
| Machine power   | 220V / 50Hz / 3.7Kw |