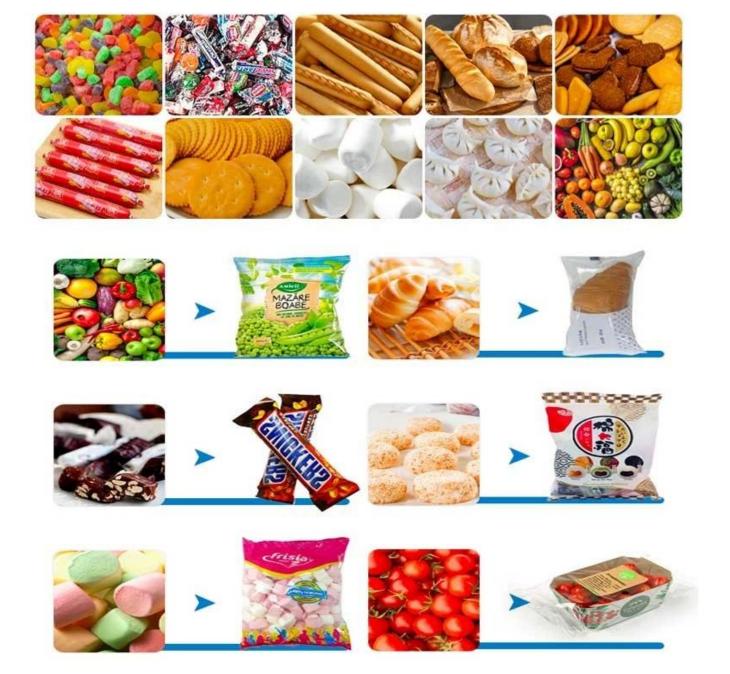

#### High speed fruit packaging machine



## **INTRODUCE**

High-speed, intuitive operation, precise positioning, and diverse bag shapes for optimal product presentation.

1

# < APPLICATION SCENARIOS >





# < MACHINE ADVANTAGES >

The machine boasts a new design, combining aesthetics with a more reasonable and advanced structure.

Equipped with an imported PLC computer control system and a color touch screen for intuitive and efficient operation.

Utilizes an imported film transport system and color standard sensor for accurate positioning, ensuring excellent performance and visually appealing packaging.

Multiple automatic alarm protection functions minimize potential damage, enhancing overall machine reliability.

Offers diverse bag shapes, including pillow bags, pockets, and hole

bags, providing flexibility to cater to various packaging requirements.



# < MACHINE DETAIL MARKINGS >







#### **External Film Placement**

Using external film placement structure, packaging film inst