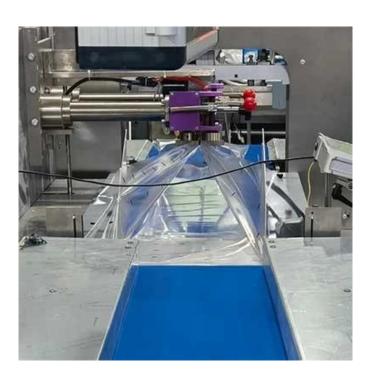

**End sealing & Harp Knife Block** 

Rotate the constant temperature sealing cutter,seal the front and back end of the packaging products, avoid the closing position of the edge or hole.

**Touch Screen** 