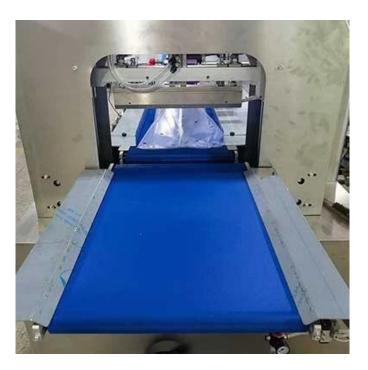

#### **External Film Placement**

Using external film placement structure, packaging film installation is more simple, more quickly.

**Bag Making Device** 

Automatic roll film forming bag shape, flexible and convenient.