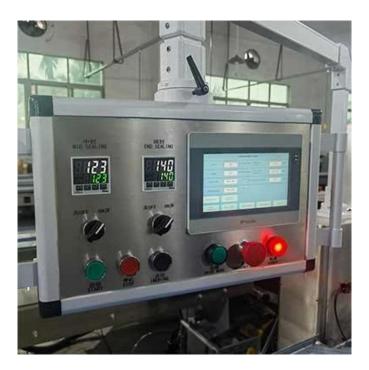

**End sealing & Harp Knife Block** 

Rotate the constant temperature sealing cutter,seal the front and back end of the packaging products, avoid the closing position of the edge or hole.

**Touch Screen** 

Easy Control Touch Screen (Downgraded)Large size touch screen control, easy and clarity.