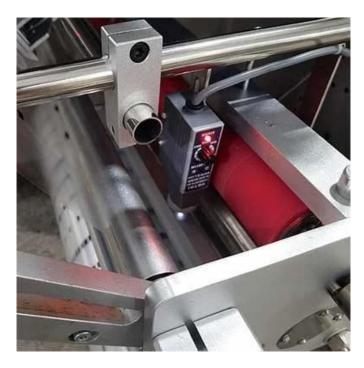

#### **Eye Mark Sensor**

The eye mark sensor can accurately track the color code, so that each bag is cut out evenly and symmetrically.

**Power Supply** 

Electronic control module, all controls are programmed by the software and maintenance convenience.