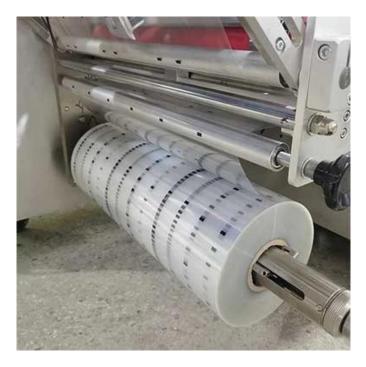

#### **External Film Placement**

Using external film placement structure, packaging film installation is more simple, more quickly.

**Bag Making Device** 

Automatic roll film forming bag shape, flexible and convenient.