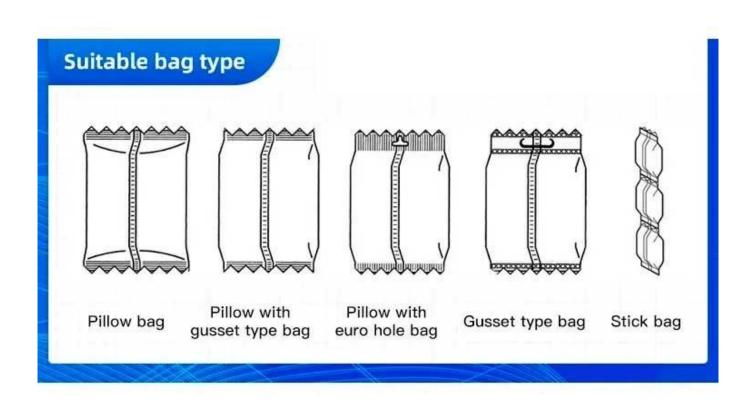

Offers diverse bag shapes, including pillow bags, pockets, and hole

bags, providing flexibility to cater to various packaging requirements.