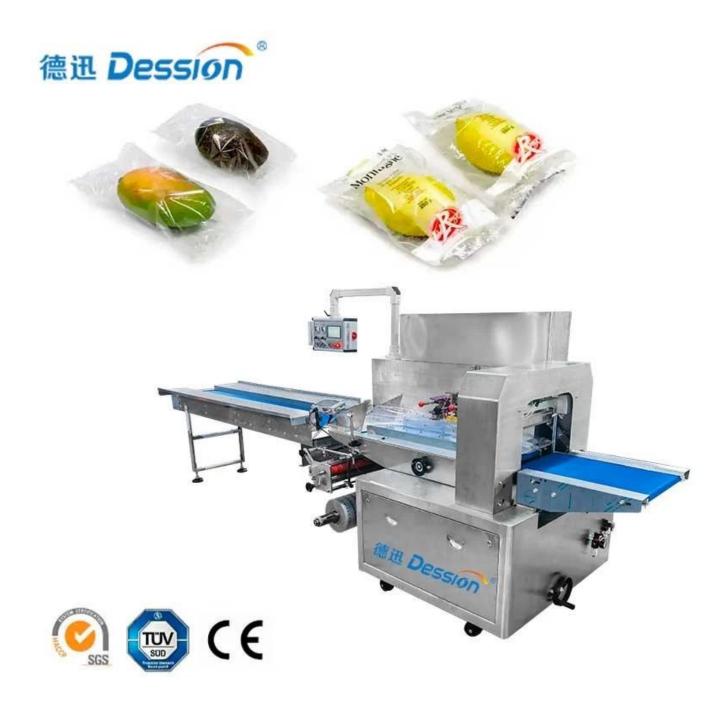

#### High speed fruit packaging machine

## **INTRODUCE**

High-speed, intuitive operation, precise positioning, and diverse bag shapes for optimal product presentation.

1

# < APPLICATION SCENARIOS >