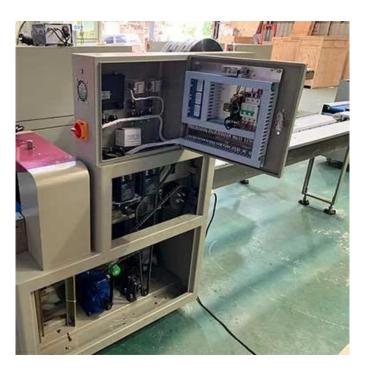

#### **Eye Mark Sensor**

The eye mark sensor can accurately track the color code, so that each bag is cut out evenly and symmetrically.

**Power Supply** 

Electronic control module, all controls are programmed by the software and maintenance convenience.