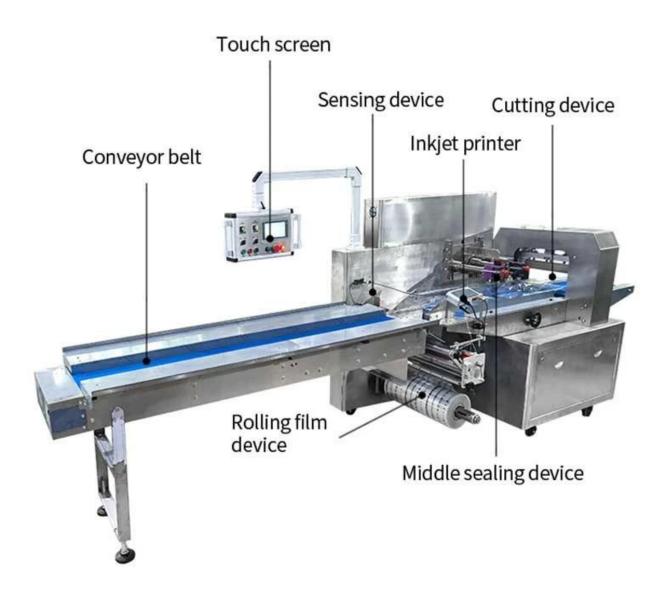

# < MACHINE DETAIL MARKINGS >

#### **External Film Placement**

Using external film placement structure, packaging film installation is more simple, more quickly.

**Bag Making Device** 

Automatic roll film forming bag shape, flexible and convenient.

#### **Eye Mark Sensor**

The eye mark sensor can accurately track the color code, so that each bag is cut out evenly and symmetrically.

**Power Supply** 

Electronic control module, all controls are programmed by the software and maintenance convenience.

**End sealing & Harp Knife Block** 

Rotate the constant temperature sealing cutter,seal the front and back end of the packaging products, avoid the closing position of the edge or hole.

**Touch Screen** 

Easy Control Touch Screen (Downgraded)Large size touch screen control, easy and clarity.