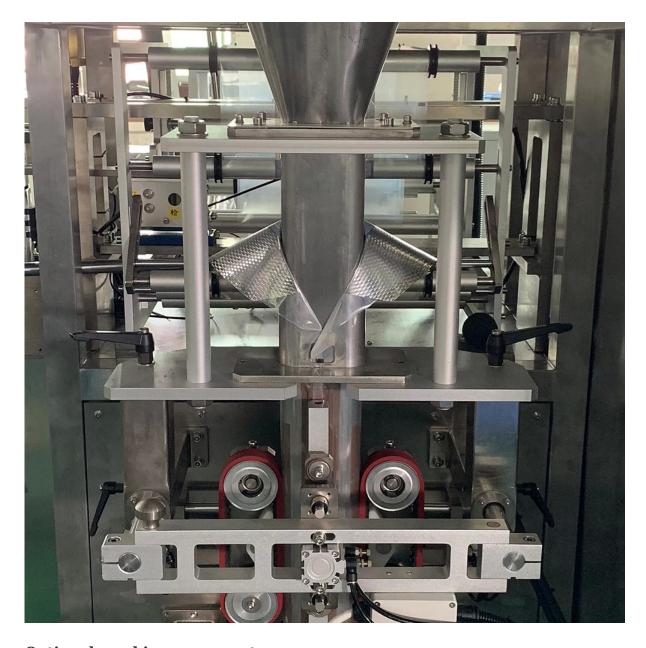

#### Main machine parts

Noun: vertical packing machine

Digital display with digital setting and flexible operation; Imported PLC control system and color touch screen, easy operation; PID temperature independent control, more suitable for different packaging materials

#### device functions

- 1. New design and advanced technology with beautiful appearance and reasonable structure.
- 2. Imported PLC computer control system and color touch screen enable easy operation.
- 3. Imported film conveying system and color mark sensor realize accurate positioning and beautiful packaging. The positioning of the outer film makes the installation of the film easier and faster.
- 4. Variety of bags provide customers with pillow bag, corner bag, hanging bag, tie-up bag, etc.
- 5. All processes including material conveying, weighing, packaging, packaging, date printing and finished goods conveying are automatically realized.
- 6. Filling speed and bag length can be adjusted to some extent without further adjustment and parts change.
- 7. Automatic correct function, saving time and packaging materials.