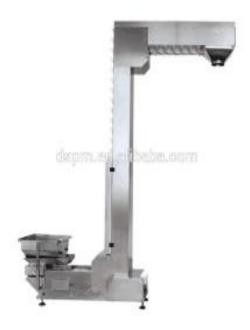

#### Optional machine spare parts

Noun: Z type elevator

Available for lifting moldable and non-formable materials such as fried potato chips, shrimp cracker, crispy rice, minerals, medicines, etc.