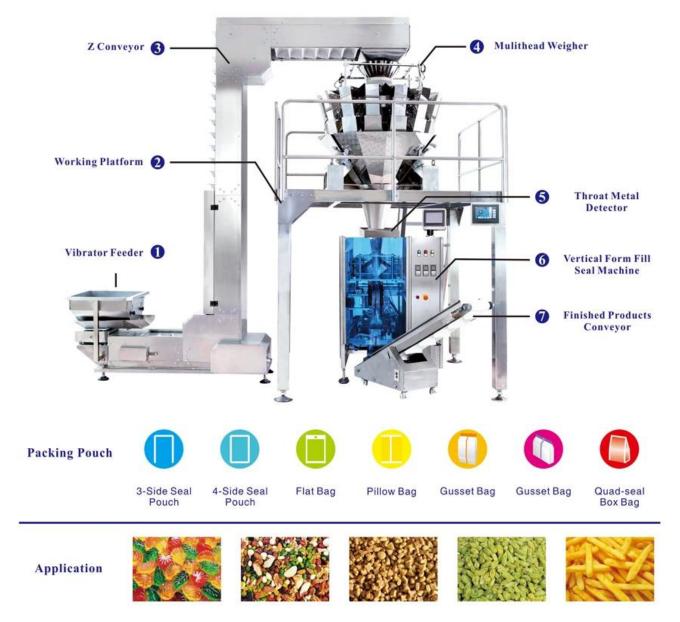

#### **Device details:**

Composite machine parts:

1. Bag making machine

With a super touch screen to set the parameters of plastic bags

- 2 multihead weigher (material weighing)
- 2/4 linear scale, 10/14/16 head scale, different materials suggest different scale.
- 3-Material conveyor
- Z type elevator/single bucket elevator/large inclined elevator
- 4. Optional item

Support platform / finished product conveyor / bag forming machine

#### Main machine parts

Noun: Multihead weigher

It is suitable for weighing granules, slices, rolls or irregular materials such as candy, seeds, jelly, potatoes, coffee granules, peanuts, puffed food, biscuits, chocolate, nuts, yogurt, pet food, frozen food and so on. Weight of small hardware and plastic components

#### Main machine parts

Noun: vertical packing machine

Digital display with digital setting and flexible operation; Imported PLC control system and color touch screen, easy operation; PID temperature independent control, more suitable for different packaging materials

#### Optional machine spare parts

Noun: Z type elevator

Available for lifting moldable and non-formable materials such as fried potato chips, shrimp cracker, crispy rice, minerals, medicines, etc.

#### **Optional machine spare parts**

Noun: Support platform

Using imported miniature motor, it has low noise and long service life. It can transport the finished goods to the platform, and reduce the waste during packing, which can make the machine run more smoothly.