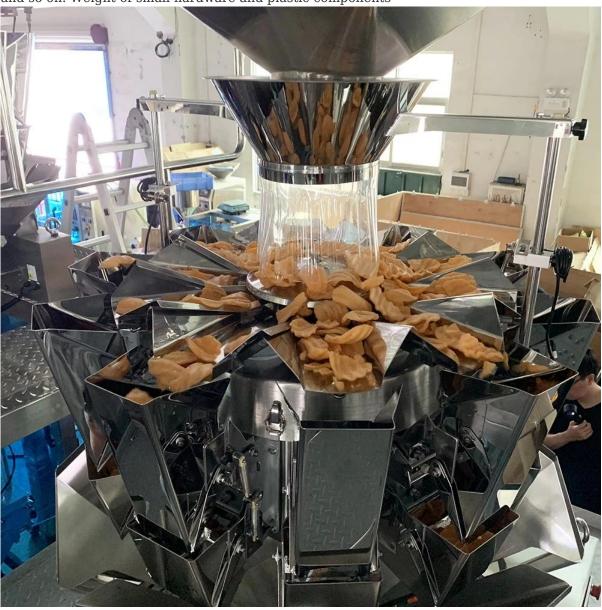

#### Main machine parts

Noun: Multihead weigher

It is suitable for weighing granules, slices, rolls or irregular materials such as candy, seeds, jelly, potatoes, coffee granules, peanuts, puffed food, biscuits, chocolate, nuts, yogurt, pet food, frozen food and so on. Weight of small hardware and plastic components