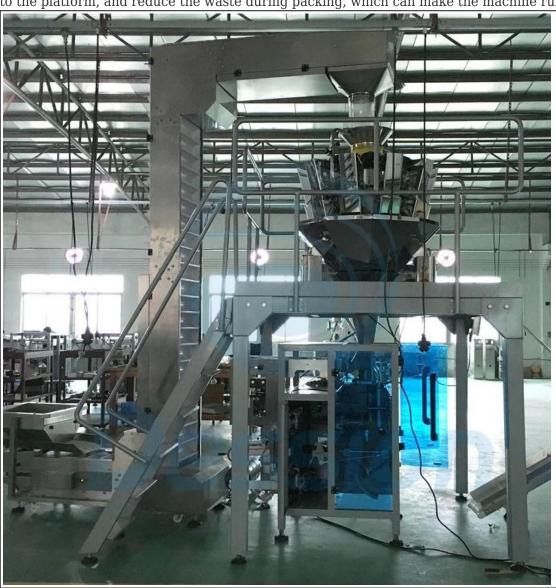

#### **Device details:**

Composite machine parts:

1. Bag making machine

With a super touch screen to set the parameters of plastic bags

- 2 multihead weigher (material weighing)
- 2/4 linear scale, 10/14/16 head scale, different materials suggest different scale.
- 3-Material conveyor
- Z type elevator/single bucket elevator/large inclined elevator
- 4. Optional item

Support platform / finished product conveyor / bag forming machine

#### **Optional machine spare parts**

Noun: Support platform

Using imported miniature motor, it has low noise and long service life. It can transport the finished goods to the platform, and reduce the waste during packing, which can make the machine run more smoothly.