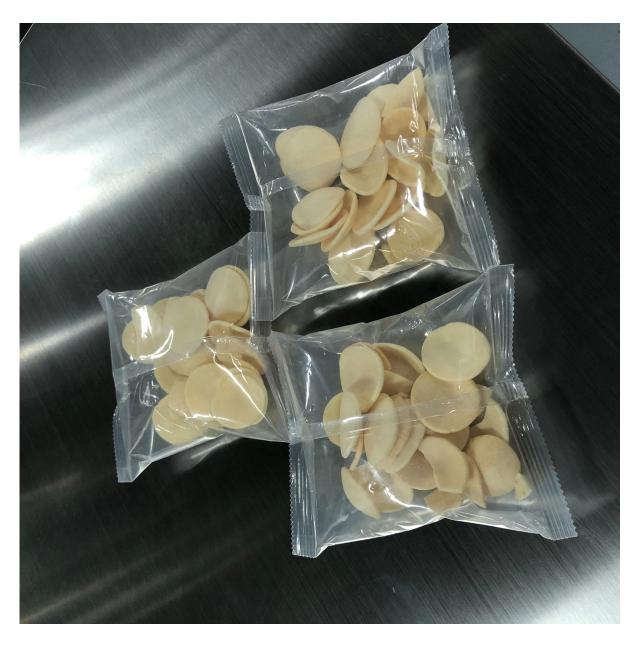

scale and PLC on the packing machine                             |  |  |
| bag size                      | Length 60-230mm, width 60-180mm                                                            |  |  |
| energy                        | 220V, 50/60Hz 2.22kW                                                                       |  |  |

#### **Device details:**

Composite machine parts:

1. Bag making machine

With a super touch screen to set the parameters of plastic bags

- 2 multihead weigher (material weighing)
- 2/4 linear scale, 10/14/16 head scale, different materials suggest different scale.
- 3-Material conveyor
- Z type elevator/single bucket elevator/large inclined elevator
- 4. Optional item

Support platform / finished product conveyor / bag forming machine



## bag sample



#### device functions

- 1. New design and advanced technology with beautiful appearance and reasonable structure.
- 2. Imported PLC computer control system and color touch screen enable easy operation.
- 3. Imported film conveying system and color mark sensor realize accurate positioning and beautiful packaging. The positioning of the outer film makes the installation of the film easier and faster.
- 4. Variety of bags provide customers with pillow bag, corner bag, hanging bag, tie-up bag, etc.
- 5. All processes including material conveying, weighing, packaging, packaging, date printing and finished goods conveying are automatically realized.
- 6. Filling speed and bag length can be adjusted to some extent without further adjustment and parts change.
- 7. Automatic correct function, sa