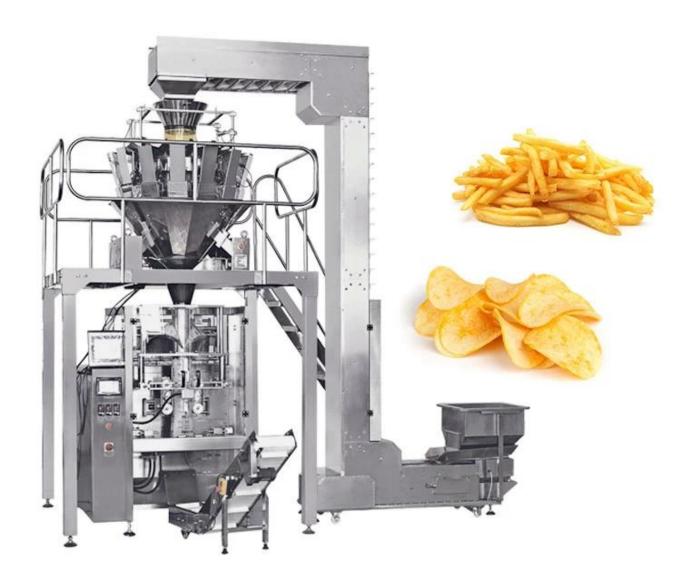

#### **Device details:**

Composite machine parts:

1. Bag making machine

With a super touch screen to set the parameters of plastic bags

- 2 multihead weigher (material weighing)
- 2/4 linear scale, 10/14/16 head scale, different materials suggest different scale.
- 3-Material conveyor
- Z type elevator/single bucket elevator/large inclined elevator
- 4. Optional item

Support platform / finished product conveyor / bag forming machine

#### Main machine parts

Noun: Multihead weigher

It is suitable for weighing granules, slices, rolls or irregular materials such as candy, seeds, jelly, potatoes, coffee granules, peanuts, puffed food, biscuits, chocolate, nuts, yogurt, pet food, frozen food and so on. Weight of small hardware and plastic components

#### Main machine parts

Noun: vertical packing machine

Digital display with digital setting and flexible operation; Imported PLC control system and color touch screen, easy operation; PID temperature independent control, more suitable for different packaging materials

#### Optional machine spare parts

Noun: Z type elevator

Available for lifting moldable and non-formable materials such as fried potato chips, shrimp cracker, crispy rice, minerals, medicines, etc.

#### **Optional machine spare parts**

Noun: Support platform

Using imported miniature motor, it has low noise and long service life. It can transport the finished goods to the platform, and reduce the waste during packing, which can make the machine run more smoothly.