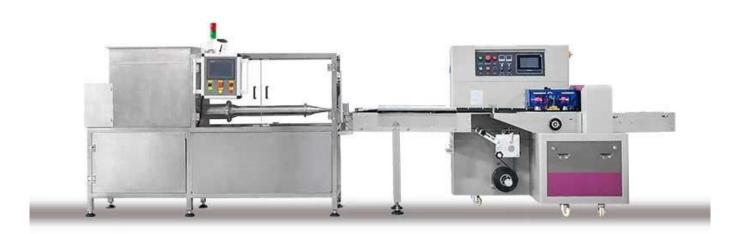

### High-speed shisha tobacco packing machine for efficient production

**Detailed Images** 

#### **Product Advantages**

- 1 Superior Efficiency: With a high-speed packing rate, this machine can pack shisha tobacco at an impressive speed, maximizing productivity and reducing downtime.
- 2 Accurate Packaging: Equipped with a precise weighing and packaging system, this machine ensures that each packet of shisha tobacco is accurately measured and packed to meet consistent standards.
- 3 Hygienic Design: The machine's all-stainless-steel structure meets QS food hygiene standards, ensuring a safe and clean production environment for shisha tobacco packaging.
- 4 Easy to Operate: Featuring an intuitive color touch screen, this machine is easy to operate, with clear displays of relevant information, enabling operators to quickly identify and address issues.

5 Low Maintenance: The machine's advanced PLC control system and automatic fault diagnosis minimize the need for maintenance and repair, reducing downtime and saving costs.

6 Easy to Clean: The integrated 304 stainless steel structure of the extrusion hopper, screw, and barrel simplifies cleaning, ensuring that shisha tobacco packaging is free of contaminants and ready for use. Chinese-English-Russian PLC control system, only need to set the parameters on the touch screen (bag length and so on). The system automatic control and achieve the best packaging speed.