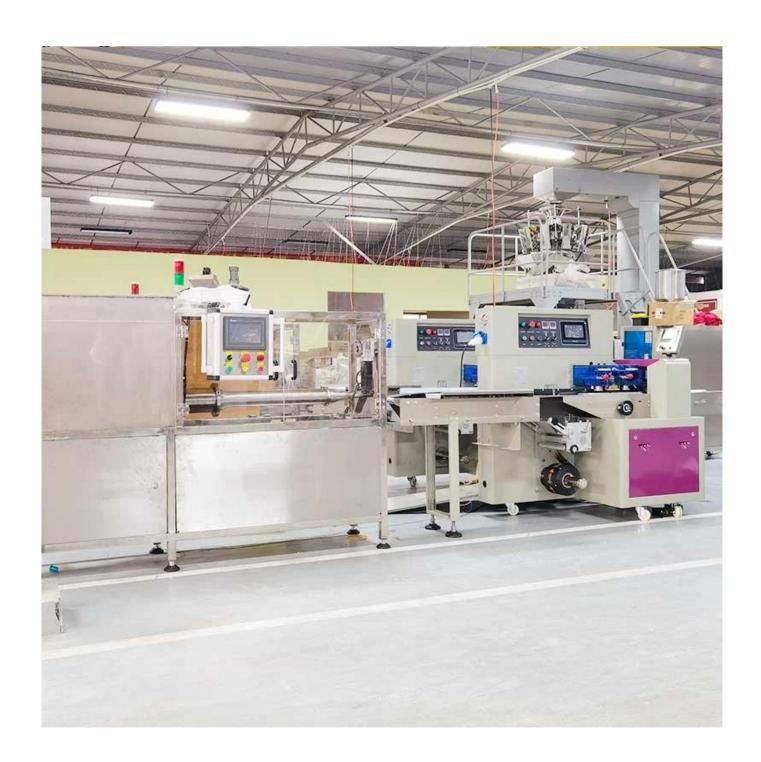

### High-speed shisha tobacco packing machine for efficient production









**Detailed Images** 







## Contact us \*

**Application** 



























#### **Product Advantages**

- 1 Superior Efficiency: With a high-speed packing rate, this machine can pack shisha tobacco at an impressive speed, maximizing productivity and reducing downtime.
- 2 Accurate Packaging: Equipped with a precise weighing and packaging system, this machine ensures that each packet of shisha tobacco is accurately measured and packed to meet consistent standards.
- 3 Hygienic Design: The machine's all-stainless-steel structure meets QS food hygiene standards, ensuring a safe and clean production environment for shisha tobacco packaging.
- 4 Easy to Operate: Featuring an intuitive color touch screen, this machine is easy to operate, with clear displays of relevant information, enabling operators t