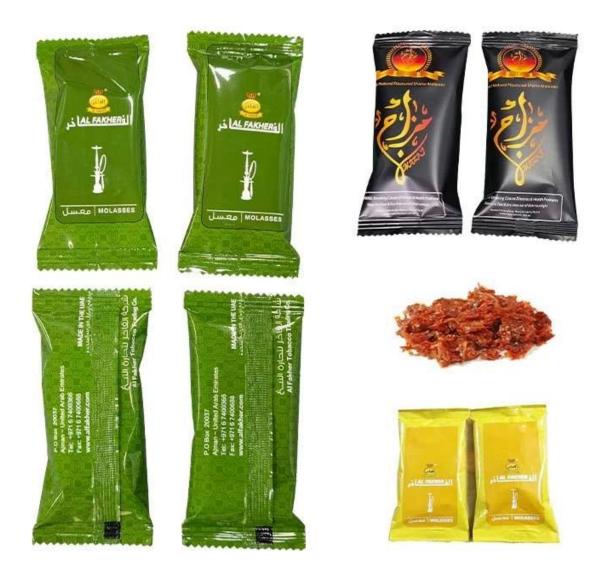

### High-speed shisha tobacco packing machine for efficient production

**Detailed Images** 

## Contact us \*

**Application** 