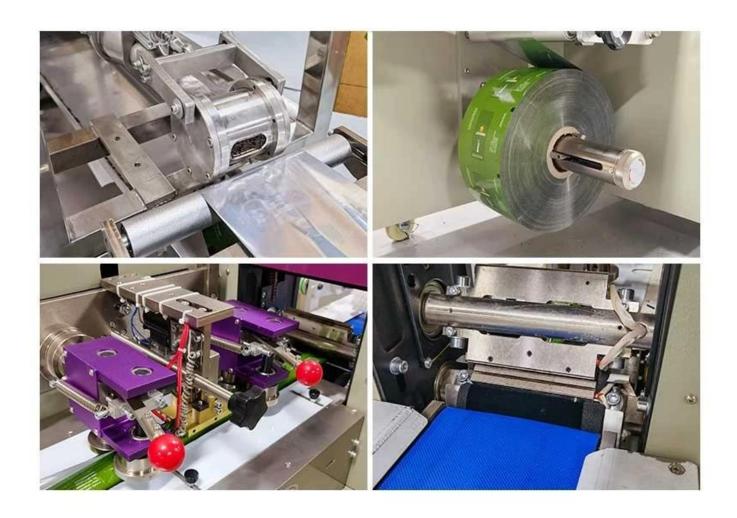

5 Low Maintenance: The machine's advanced PLC control system and automatic fault diagnosis minimize the need for maintenance and repair, reducing downtime and saving costs.

6 Easy to Clean: The integrated 304 stainless steel structure of the extrusion hopper, screw, and barrel simplifies cleaning, ensuring that shisha tobacco packaging is free of contaminants and ready for use. Chinese-English-Russian PLC control system, only need to set the parameters on the touch screen (bag length and so on). The system automatic control and achieve the best packaging speed.