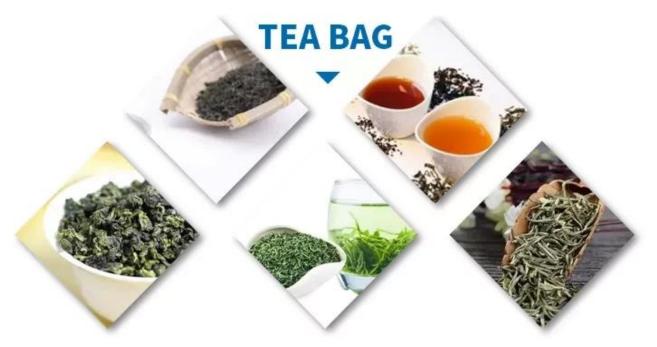

High speed small automatic filter paper herbal tea green tea bag packing machine for flower and fruit tea

#### **Product Description**

This packaging machine is suitable for tea packaging. Such as bulk tea, herbal tea, health tea, scented tea and other inner and outer bags One-time packaging. It can automatically complete bag-making, measuring, blanking, sealing, cutting, counting, and printing batch number according to customer requirements

Dear customer, although the details you see now are a single sample display, the scope of this machine is very broad. If you need to package other samples, you can contact our customer service.