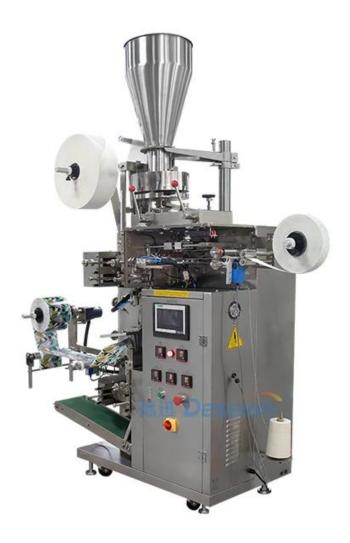

#### **Machine Pictures:**

## 电 脑 触 摸 屏 Computer Touch Screen

#### **Machine Characteristics**

1 Imported PLC full computer control system, color touch screen, easy to operate, intuitive and efficient.

2 Impoted servo film transport system, imported color code sensor, accurate positioning,

excellent overall performance and beautiful packaging.

 $3\square A$  variety of automatic alarm protection functions to minimize losser.

4□Flat cutting, pattern cutting, linking cutting can be realized by changing the tools; easy operation with smooth bags. 5□Bag-making equipment can be changed according to specific requirement of customers and products.

6□Optional English or other languages screen display, easy and simple operation.

Both packaging speed and bag length can be set with one click.

7□All machines have CE certification and ROSH certificate.

| Model                   | DS-T-C18                |
|-------------------------|-------------------------|
| Filling Range           | 3~10g                   |
| Packing Speed           | 30~40 bags/min          |
| Inner Bag Size          | L: 50~80 mm W:45~80 mm  |
| Outer Bag Size          | L: 80~120 mm W:75~95 mm |
| Machine Size<br>(L*W*H) | 1750*740*1950mm         |
| Machine Weight          | 300kg                   |
| Machine Power           | 220V,50/60HZ,2.2KW      |