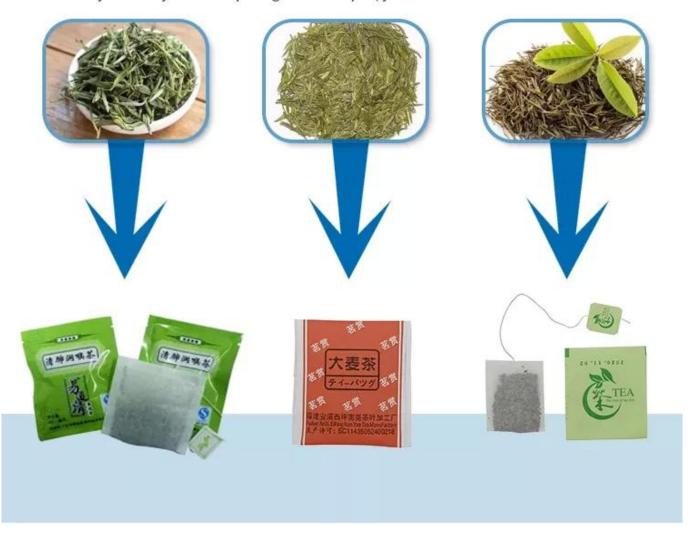

High speed small automatic filter paper herbal tea green tea bag packing machine for flower and fruit tea

#### **Product Description**

This packaging machine is suitable for tea packaging. Such as bulk tea, herbal tea, health tea, scented tea and other inner and outer bags One-time packaging. It can automatically complete bag-making, measuring, blanking, sealing, cutting, counting, and printing batch number according to customer requirements

Dear customer, although the details you see now are a single sample display, the scope of this machine is very broad. If you need to package other samples, you can contact our customer service.