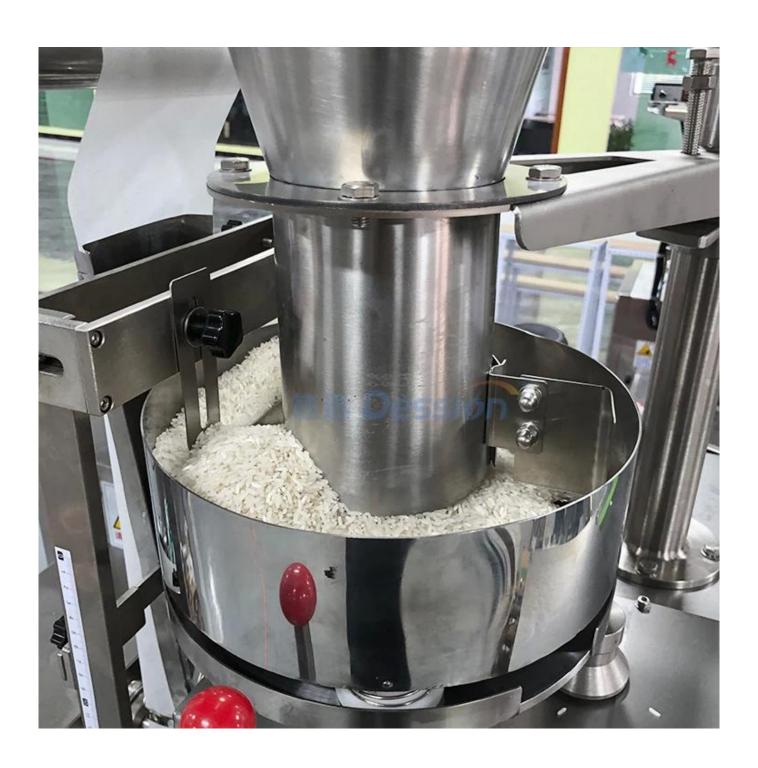

High speed small automatic filter paper herbal tea green tea bag packing machine for flower and fruit tea

#### **Product Description**

This packaging machine is suitable for tea packaging. Such as bulk tea, herbal tea, health tea, scented tea and other inner and outer bags One-time packaging. It can automatically complete bag-making, measuring, blanking, sealing, cutting, counting, and printing batch number according to customer requirements



Dear customer, although the details you see now are a single sample display, the scope of this machine is very broad. If you need to package other samples, you can contact our customer service.



#### **Machine Pictures:**

# 德迅 Dession®











## 电 脑 触 摸 屏 Computer Touch Screen





#### **Machine Characteristics**

1 Imported PLC full computer control system, color touch screen, easy to operate, intuitive and efficient.

2 Impoted servo film transport system, imported color code sensor, accurate positioning,

excellent overall performance and beautiful packaging.

 $3\square A$  variety of automatic alarm protection functions to minimize losser.

4□Flat cutting, pattern cutting, linking cutting can be realized by changing the tools; easy operation with smooth bags. 5□Bag-making equipment can be changed according to specific requirement of customers and products.

6□Optional English or other languages screen display, easy and simple operation.

Both packaging speed and bag length can be set with one click.

7□All machines ha