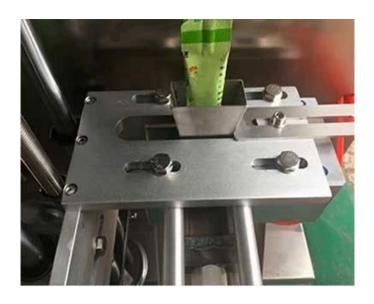

Rounded cutter(can be customized)

Different shapes of cutters can be customized to cut out different effect shapes.

Photoelectric eye control

High-quality photoelectric eye. The colour is accurate. Efficiently complete the benchmark.