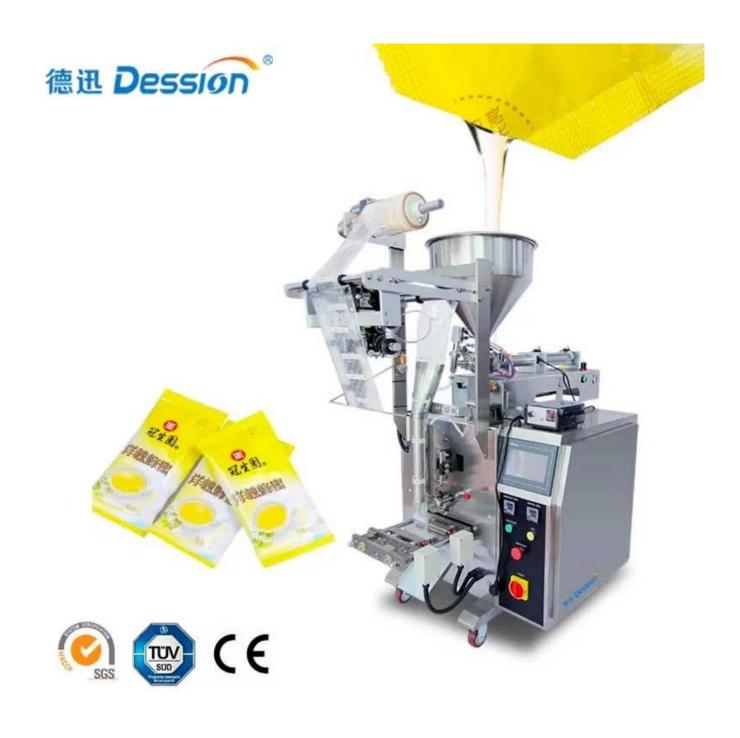

### **Honey sachet packing machine factory**

## **INTRODUCE**

Honey sachet packing machines can pack the liquids or paste of foodstuff, chemicals, and cosmetics, such as honey, shampoo, edible oil, cream,

tomato paste, sauce, ketchup, and juice.

## < MACHINE ADVANTAGES >

- 1. The machine's main function is liquid measuring and filling, single lane bag form fill seal, cutting, sensor tracking, and counting capacity.
- 2. Other functions: Emergency stop, set capacity to auto stop machine, count capacity and Zero the count, ready bag output, manual test machine each step, etc.
- 3. The stainless steel contact part and the machine's outer shell are high features for the liquid running environment.
- 4. High-precision photocell sensor for auto-tracking the eye mark printing on the film roll, so cut each bag at a precise position.
- 5. The PLC controller has a high function and controls the machine's work steps.

**CONTACT NOW** 

< MACHINE DETAIL MARKINGS >

Chinese and English operation panel

Easy to understand the operation. Easy language switching.

Metering pump blanking

Made of all SS304 stainless steel. Meet the food and drug production standards.

Rounded cutter(can be customized)

Different shapes of cutters can be customized to cut out different effect shapes.

Photoelectric eye control

High-quality photoelectric eye. The colour is accurate. Efficiently complete the benchmark.