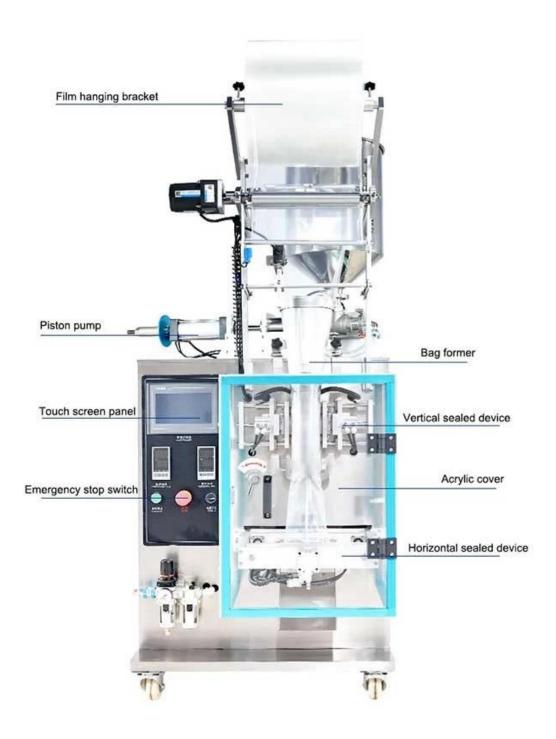

## < MACHINE ADVANTAGES >

- 1. The machine's main function is liquid measuring and filling, single lane bag form fill seal, cutting, sensor tracking, and counting capacity.
- 2. Other functions: Emergency stop, set capacity to auto stop machine, count capacity and Zero the count, ready bag output, manual test machine each step, etc.
- 3. The stainless steel contact part and the machine's outer shell are high features for the liquid running environment.
- 4. High-precision photocell sensor for auto-tracking the eye mark printing on the film roll, so cut each bag at a precise position.
- 5. The PLC controller has a high function and controls the machine's work steps.

**CONTACT NOW** 

< MACHINE DETAIL MARKINGS >

Chinese and English operation panel

Easy to understand the operation. Easy language switching.

Metering pump blanking

Made of all SS304 stainless steel. Meet the food and drug production standards.

Rounded cutter(can be customized)

Different shapes of cutters can be customized to cut out different effect shapes.

Photoelectric eye control

High-quality photoelectric eye. The colour is accurate. Efficiently complete the benchmark.