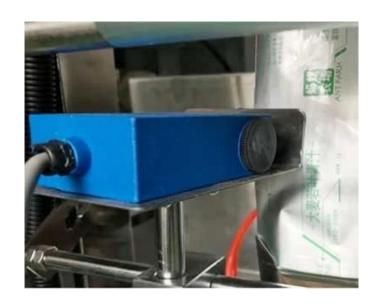

Rounded cutter(can be customized)

Different shapes of cutters can be customized to cut out different effect shapes.

Photoelectric eye control

High-quality photoelectric eye. The colour is accurate. Efficiently complete the benchmark.