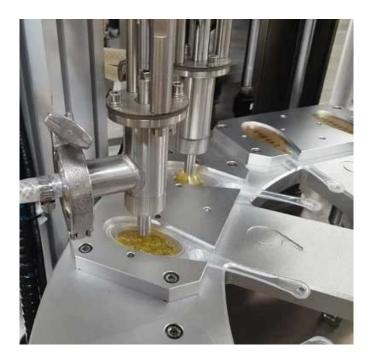

## Pneumatic pump metering system

It has a double-layer heating barrel and adjustable heating temperature. The stirring speed is adjustable with stirring. Adopt a piston-type quantitative filling system, accurate quantitative—accuracy ±0.1g.