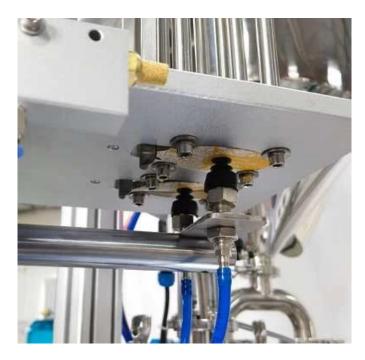

### Automatic film release system

A pneumatic device mainly completes it, and the system consists of pneumatic components, a film storage frame and other components; the action is completed by sending a signal to synchronize control when the template stops. Stable and efficient.