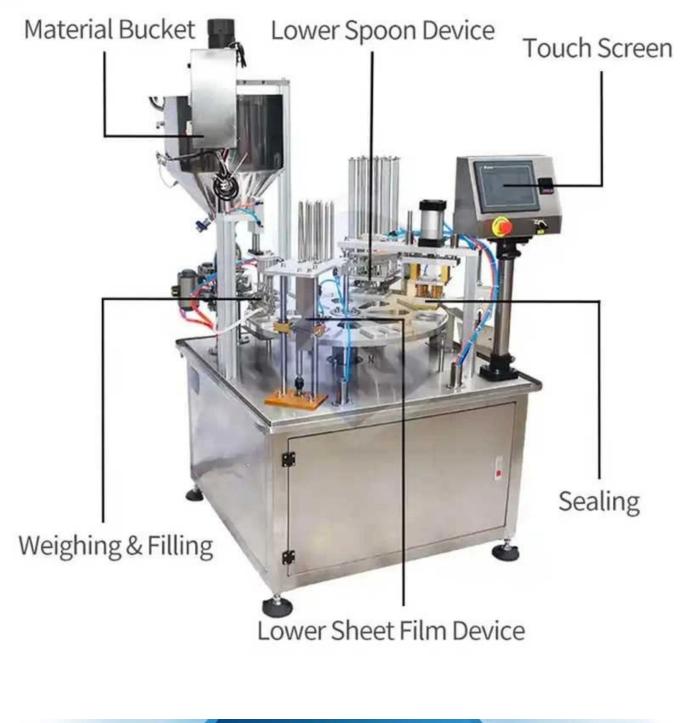

# < MACHINE DETAIL MARKINGS >

### Automatic spoon-dropping system

Mainly completed by the pneumatic device, the system consists of pneumatic components, a Storage spoon rack and other components by the template to stop when the signal is sent to the bottom. At the same time, the suction spoon synchronization control action is complete. Stable and efficient.

## Pneumatic pump metering system

It has a double-layer heating barrel and adjustable heating temperature. The stirring speed is adjustable with stirring. Adopt a piston-type quantitative filling system, accurate quantitative—accuracy ±0.1g.

### Automatic film release system

A pneumatic device mainly completes it, and the system consists of pneumatic components, a film storage frame and other components; the action is completed by sending a signal to synchronize control when the template stops. Stable and efficient.

## **Sealing systems**

Including heating and constant temperature control parts, temperature sensors, sealing devices, heat sealing plates and heat sealing heads, and pneumatic capping motion execution parts.