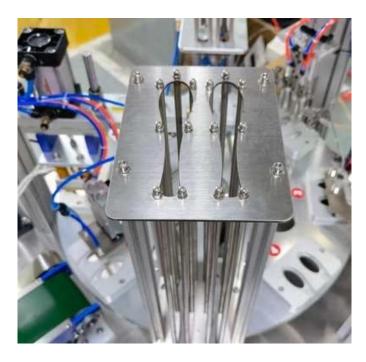

# < MACHINE DETAIL MARKINGS >

# DETAIL

<

### Automatic spoon-dropping system

Mainly completed by the pneumatic device, the system consists of pneumatic components, a Storage spoon rack and other components by the template to stop when the signal is sent to the bottom. At the same time, the suction spoon synchronization control action is complete. Stable and efficient.