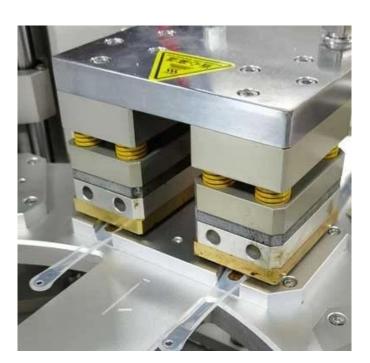

## **Sealing systems**

Including heating and constant temperature control parts, temperature sensors, sealing devices, heat sealing plates and heat sealing heads, and pneumatic capping motion execution parts.