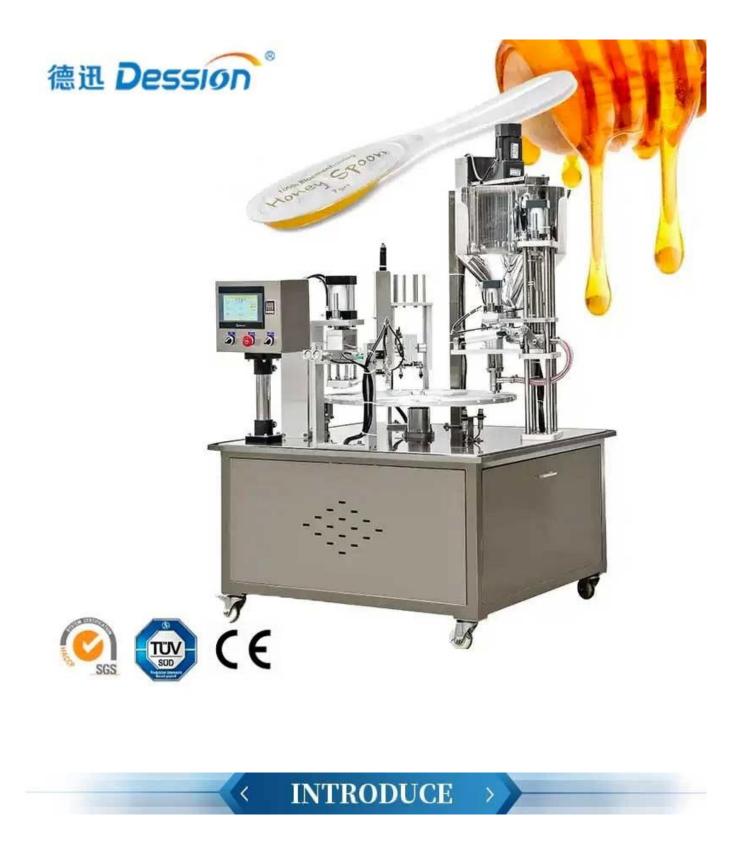

Honey spoon 4 nozzles filling sealing machine Manufacturer honey spoon packaging machine

The fully automatic machine has a small occupied space. Touch control

type intelligent operation panel, PLC control system. Sealing film with an independent temperature control system. The machine is made of stainless steel and aluminum alloy, firm and smooth, and never rusts. The finished product is automatically the entire column output.

# < APPLICATION SCENARIOS >

Suitable for filling: honey, chili sauce, juice, syrup, powder, paste, etc.

**1.** It is a fully 304 stainless steel structure to meet food cleanness requirements.

- 2. High filling accuracy: ±1%.
- **3. 100% good sealing after the machine is well adjusted.**
- 4. PLC touchscreen control for easy operation.
- 5. High-quality main motor to ensure high working stability.