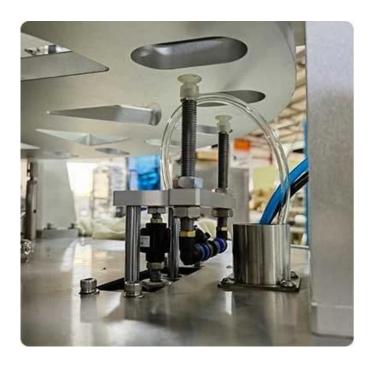

# Automatic spoon dropping system

Mainly completed by the pneumatic device, the system consists of pneumatic components, Storage spoon rack and other components; by the template to stop when the signal is sent to the bottom at the same time the suction spoon synchronization control action to complete. Stable and efficient.