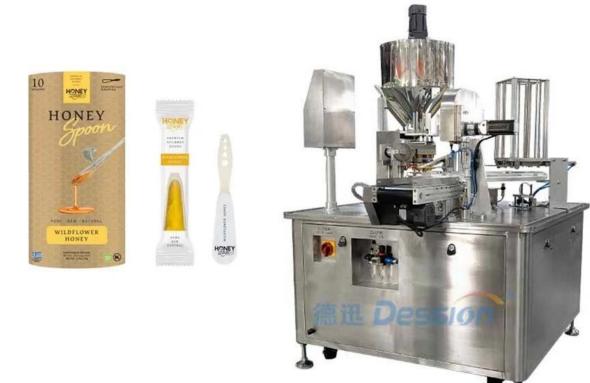

# Honey spoon filling and labeling integrated line | Fully automatic from filling to packing

### INTRODUCE

The whole body of the machine is made of stainless steel. It is suitable for

packing honey spoon, can automatically complete filling, lid feeding, sealing and spoons output. The machine has many advantages, such as intelligent digital temperature control system, with high seal strength, good sealing effect, low failure rate. It is the preferred business automation production product.

## < APPLICATION SCENARIOS >>