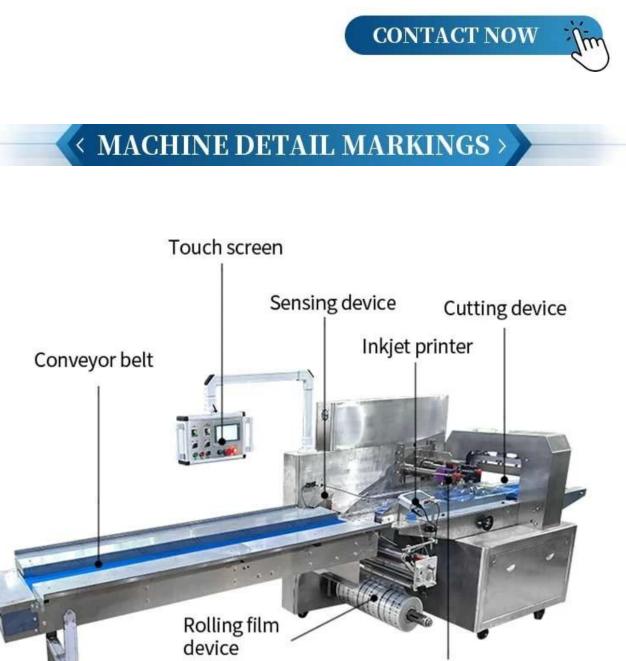

# < MACHINE ADVANTAGES >

The DS-350X features a new design, combining aesthetics with a more reasonable and advanced structure.

The machine is equipped with an imported PLC computer control system and color touch screen, ensuring easy and intuitive operation.

#### **Eye Mark Sensor**

The eye mark sensor can accurately track the color code, so that each bag is cut out evenly and symmetrically.

**Power Supply** 

Electronic control module, all controls are programmed by the software and maintenance convenience.

**End sealing & Harp Knife Block** 

Rotate the constant temperature sealing cutter,seal the front and back end of the packaging products, avoid the closing position of the edge or hole.

**Touch Screen** 

Easy Control Touch Screen (Downgraded)Large size touch screen control, easy and clarity.