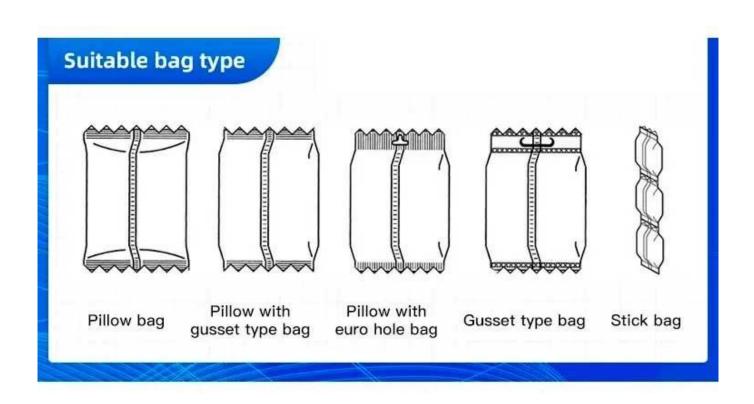

The imported film transport system and color standard sensor guarantee accurate positioning, producing excellent and beautiful packaging.

Multiple automatic alarm protection functions minimize damage, ensuring the machine's longevity and reducing maintenance requirements. The machine offers a range of bag shapes, including pillow bags, pockets, and hole bags, providing flexibility to meet diverse packaging requirements.