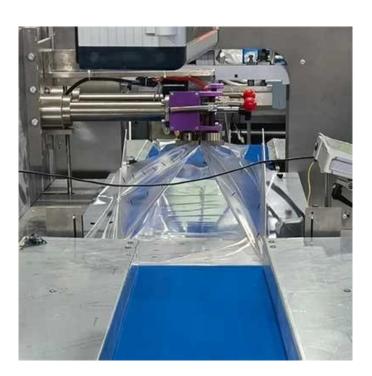

#### **External Film Placement**

Using external film placement structure, packaging film installation is more simple, more quickly.

**Bag Making Device** 

Automatic roll film forming bag shape, flexible and convenient.