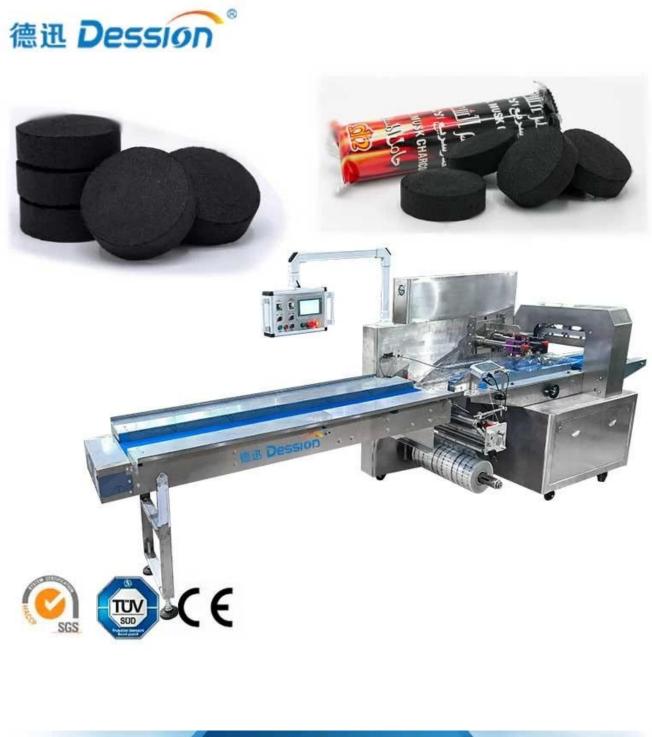

#### Hookah Charcoal Briquette Pillow Sachet Packing Machine For Charcoal Lump

## INTRODUCE

<

With a focus on innovation, this machine boasts a sleek design, advanced

technology, and superior performance. It is a multi-functional packaging powerhouse catering to various industries, ensuring efficiency, ease of operation, and durability.

# < MACHINE ADVANTAGES >

The DS-350X features a new design, combining aesthetics with a more reasonable and advanced structure.

The machine is equipped with an imported PLC computer control system and color touch screen, ensuring easy and intuitive operation.

The imported film transport system and color standard sensor guarantee accurate positioning, producing excellent and beautiful packaging.

Multiple automatic alarm protection functions minimize damage, ensuring the machine's longevity and reducing maintenance requirements. The machine offers a range of bag shapes, including pillow bags, pockets, and hole bags, providing flexibility to meet diverse packaging requirements.