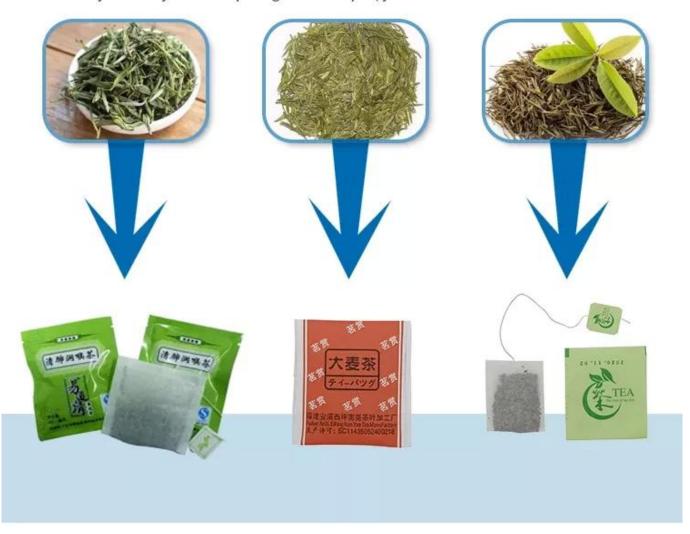

### **Product Description**

This packaging machine is suitable for tea packaging. Such as bulk tea, herbal tea, health tea, scented tea and other inner and outer bags One-time packaging. It can automatically complete bag-making, measuring, blanking, sealing, cutting, counting, and printing batch number according to customer requirements

Dear customer, although the details you see now are a single sample display, the scope of this machine is very broad. If you need to package other samples, you can contact our customer service.