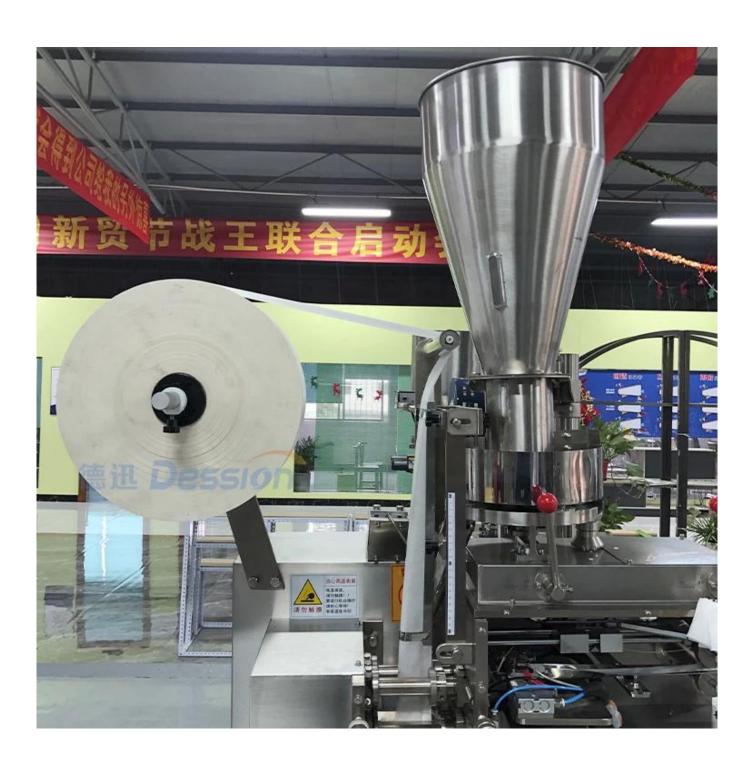

### **Machine Pictures:**

### **Product Description**

This packaging machine is suitable for tea packaging. Such as bulk tea, herbal tea, health tea, scented tea and other inner and outer bags One-time packaging. It can automatically complete bag-making, measuring, blanking, sealing, cutting, counting, and printing batch number according to customer requirements