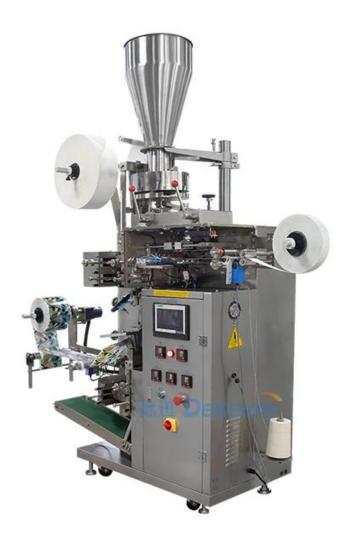

### **Machine Pictures:**

# 德迅 Dession®

# 电 脑 触 摸 屏 Computer Touch Screen

### **Machine Characteristics**

1 Imported PLC full computer control system, color touch screen, easy to operate, intuitive and efficient.

2 Impoted servo film transport system, imported color code sensor, accurate positioning,

excellent overall performance and beautiful packaging.

 $3\square A$  variety of automatic alarm protection functions to minimize losser.

4□Flat cutting, pattern cutting, linking cutting can be realized by changing the tools; easy operation with smooth bags. 5□Bag-making equipment can be changed according to specific requirement of customers and products.

6□Optional English or other languages screen display, easy and simple operation.

Both packaging speed and bag length can be set with one click.

7□All machines have CE certification and ROSH certificate.

| Model                   | DS-T-C18                |
|-------------------------|-------------------------|
| Filling Range           | 3~10g                   |
| Packing Speed           | 30~40 bags/min          |
| Inner Bag Size          | L: 50~80 mm W:45~80 mm  |
| Outer Bag Size          | L: 80~120 mm W:75~95 mm |
| Machine Size<br>(L*W*H) | 1750*740*1950mm         |
| Machine Weight          | 300kg                   |
| Machine Power           | 220V,50/60HZ,2.2KW      |