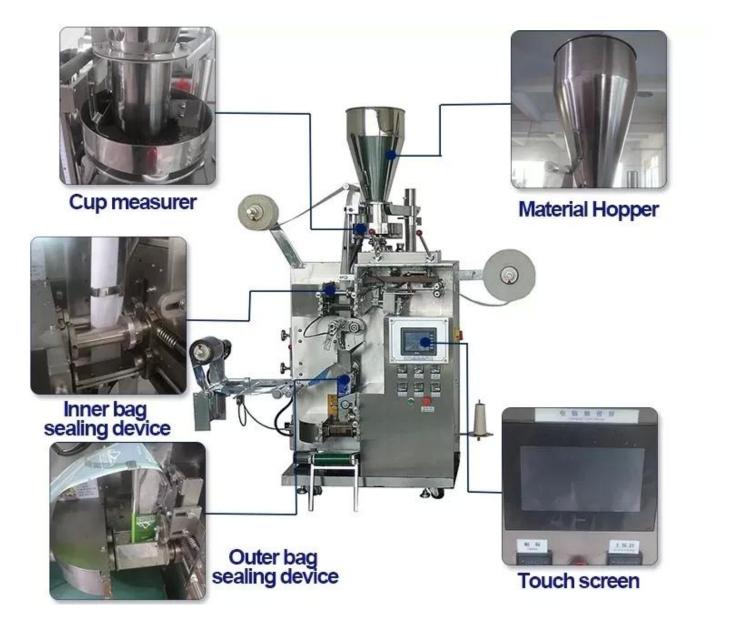

### **Machine Pictures:**

### **Machine Characteristics**

1 Imported PLC full computer control system, color touch screen, easy to operate, intuitive and efficient.

2 Impoted servo film transport system, imported color code sensor, accurate positioning,

excellent overall performance and beautiful packaging.

 $3\square A$  variety of automatic alarm protection functions to minimize losser.

4□Flat cutting, pattern cutting, linking cutting can be realized by changing the tools; easy operation with smooth bags. 5□Bag-making equipment can be changed according to specific requirement of customers and products.

6□Optional English or other languages screen display, easy and simple operation.

Both packaging speed and bag length can be set with one click.

7□All machines have CE certification and ROSH certificate.