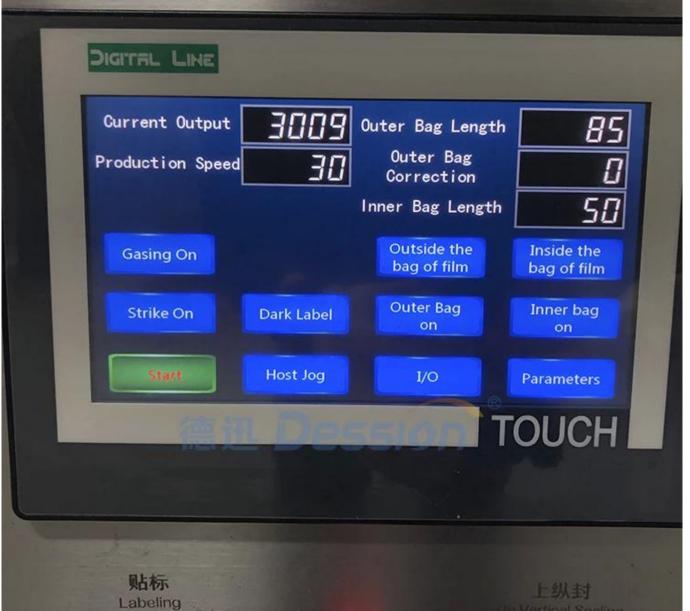

# 电 脑 触 摸 屏 Computer Touch Screen

### **Machine Characteristics**

1 Imported PLC full computer control system, color touch screen, easy to operate, intuitive and efficient.

2 Impoted servo film transport system, imported color code sensor, accurate positioning,

6□Optional English or other languages screen display, easy and simple operation.

Both packaging speed and bag length can be set with one click.

7□All machines have CE certification and ROSH certificate.