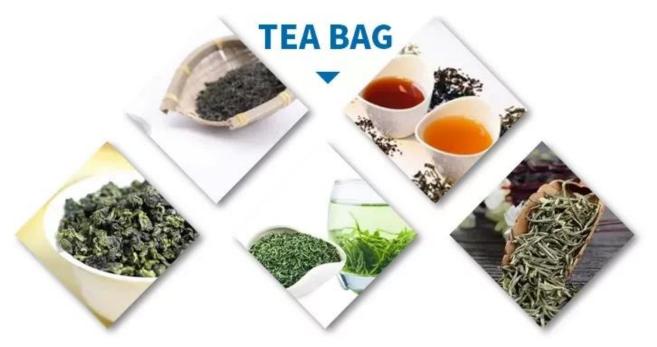

### **Product Description**

This packaging machine is suitable for tea packaging. Such as bulk tea, herbal tea, health tea, scented tea and other inner and outer bags One-time packaging. It can automatically complete bag-making, measuring, blanking, sealing, cutting, counting, and printing batch number according to customer requirements

Dear customer, although the details you see now are a single sample display, the scope of this machine is very broad. If you need to package other samples, you can contact our customer service.