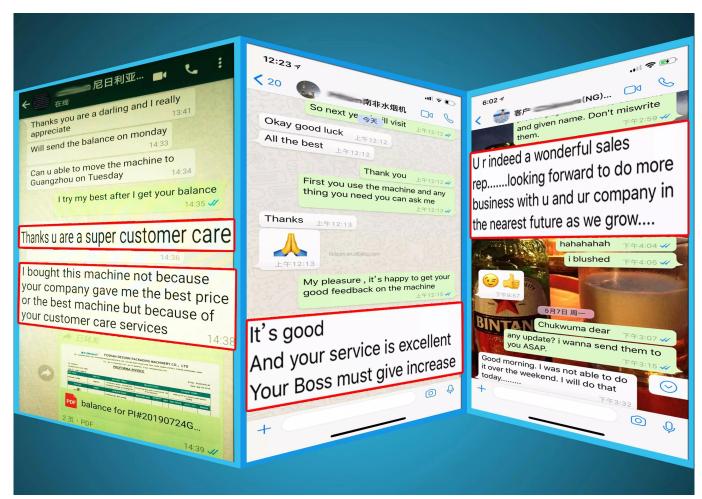

50*740*1950mm         |
| Machine Weight          | 300kg                   |
| Machine Power           | 220V,50/60HZ,2.2KW      |

### Our advantages:

Dession has a professional team to provide customers with various packaging solutions.

Fully understanding the needs of customers, engineers design the most suitable solution.

We have our own processing and assembly workshop and quality inspection and debugging process to ensure the quality of the machine.

After acceptance by the customer, they are packed in international standard woodencases and shipped.

If customers have any questions during the use of the machine, we will answer them in time.



Collect Customer Needs



**Designing Solution** 



Parts Processing



Machine Assembly



Machine Commissioning



Wooden Box Packing



**Certification Presentation** 

Dession strictly implements the international quality management system, measurement and testing system and standardized production system, leading products through the European Union CE, ROHS, SGS and other marks certification, It owns more than 20 authorized intellectual property rights and has passed ISO 9001 certification every year.

### Dession

# **CERTIFICATION AUTHORITY**



# **Packing&Shipping**











### COMPANY PROFILE



DESSION is a modern packaging equipment solution provider integrating P&D, production and sales. Since the establishment of the company, with the confinuous exploration, research and application of advanced technology, the company's development has begun Scale, with an innovative team of professional and technical perso