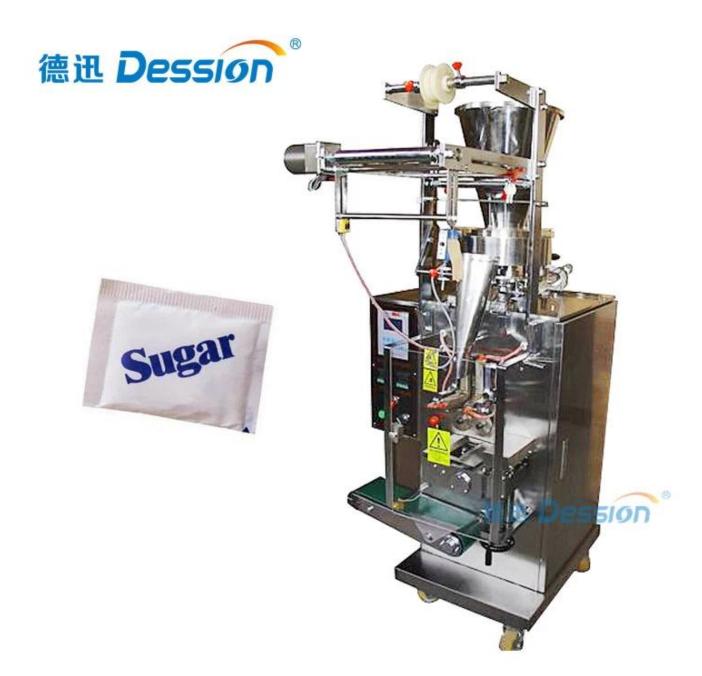

## CLICK IT AND SEE E

## **Application**



## Main Features

- For Stable Performance: Dual inverters controller, upgradable PLC system, self-failure diagnosis, double encoder.
- For Easy Operation: Touch screen monitor, independant temperature PID controller,
- For Adapability: One set of machine can be applicated to different kind of product via optional devices, such as air-filling device, feeding line, etc.





Metal Finishing



same 304# stainless steel material, Our Dession, offer you 360 different surface treatment

Package









×

## Our Team





Household Food Packaging Machine Sugar Granule Packing Machine With Low Price in China Guangdong Supplier