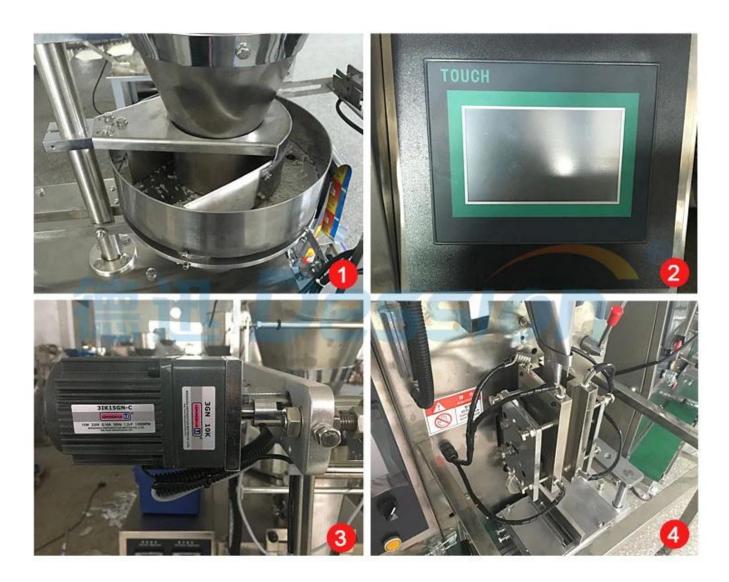

## Main Features

- For Stable Performance: Dual inverters controller, upgradable PLC system, self-failure diagnosis, double encoder.
- For Easy Operation: Touch screen monitor, independant temperature PID controller,
- For Adapability: One set of machine can be applicated to different kind of product via optional devices, such as air-filling device, feeding line, etc.