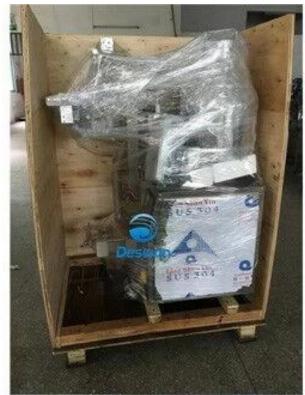

Metal Finishing

same 304# stainless steel material, Our Dession, offer you 360 different surface treatment

Package

×