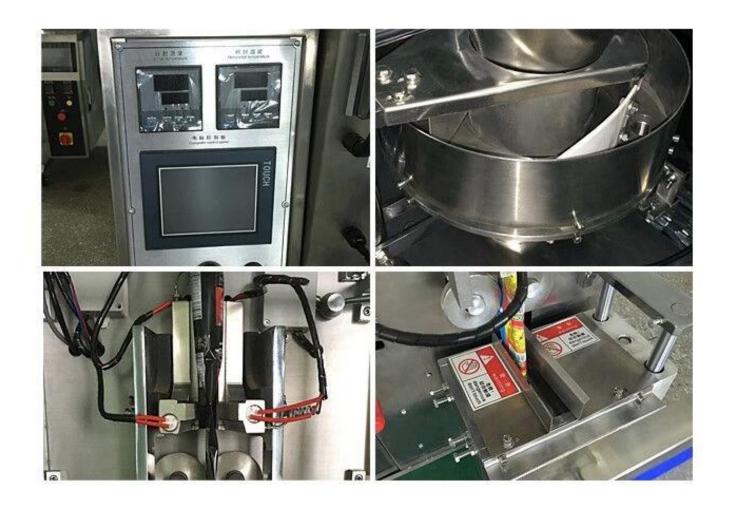

## Main Features

- For Stable Performance: Dual inverters controller, upgradable PLC system, self-failure diagnosis, double encoder.
- For Easy Operation: Touch screen monitor, independant temperature PID controller,
- For Adapability: One set of machine can be applicated to different kind of product via optional devices, such as air-filling device, feeding line, etc.

Metal Finishing

same 304# stainless steel material, Our Dession, offer you 360 different surface treatment

Package

×