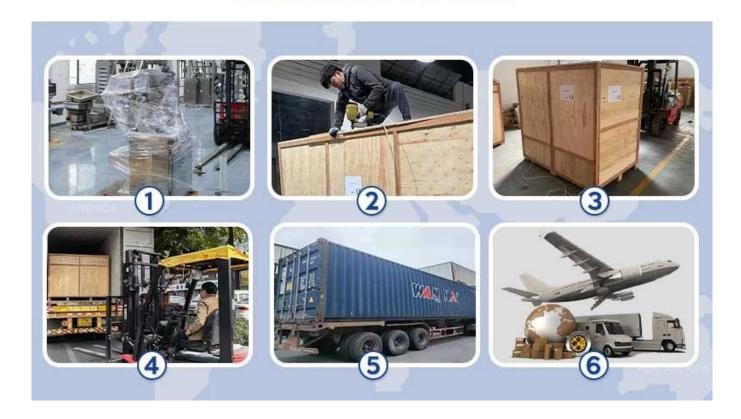

ensure the quality of the machine.

After acceptance by the customer, they are packed in international standard woodencases and shipped. If customers have any questions during the use of the machine, we will answer them in time.

#### — PACKAGING SHIPPING —

Upon receipt of payment , delivery date will be in 15-30 working days, By Air, by Sea or by Express (DHL etc)