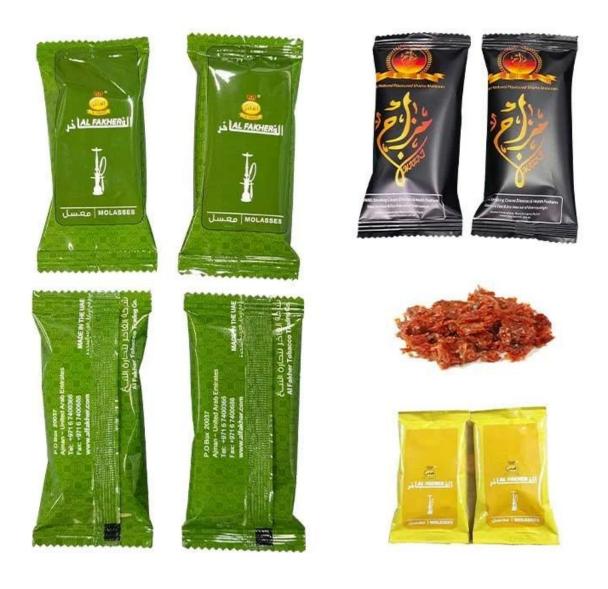

Cost-effective: By increasing production efficiency and reducing labor costs, the Vertical Shisha Tobacco Packing Machine can ultimately help manufacturers save money and increase profitability.

Versatility: The machine can pack a variety of materials, including shisha tobacco paste, Arab shisha

tobacco paste, and Turkey shisha tobacco paste, making it an ideal choice for manufacturers with diverse product lines.

High efficiency: The Vertical Shisha Tobacco Packing Machine is designed to pack shisha tobacco at a rapid pace, which can significantly increase production efficiency and reduce labor costs.