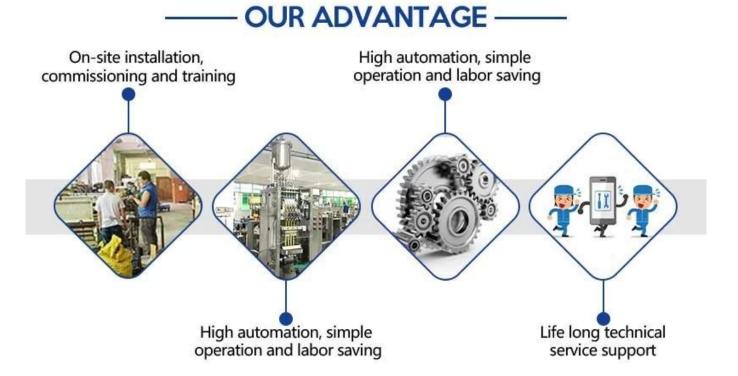

# AFTER-SALES SERVICE

- 1. With professional after-sales service team, we can provide you with a satisfied and technical service no matter which country you are in;
- 2. Any videos of packing machine installation, adjusting, setting, maintenance are available for any buyer;
- 3. If you got any problem when using the machine and the videos can not help, our technician will have video chatting with you to fix your problem;

(Notice: In order to save your cost, we offer various video chatting service for you, but if you insist on the service oversea, the travel expense and technician cost will paid by you.)

Dession has a professional team to provide customers with various packaging solutions. Fully understanding the needs of customers, engineers design the most suitable solution. We have our own processing and assembly workshop and quality inspection and debugging process to

ensure the quality of the machine.

After acceptance by the customer, they are packed in international standard woodencases and shipped. If customers have any questions during the use of the machine, we will answer them in time.