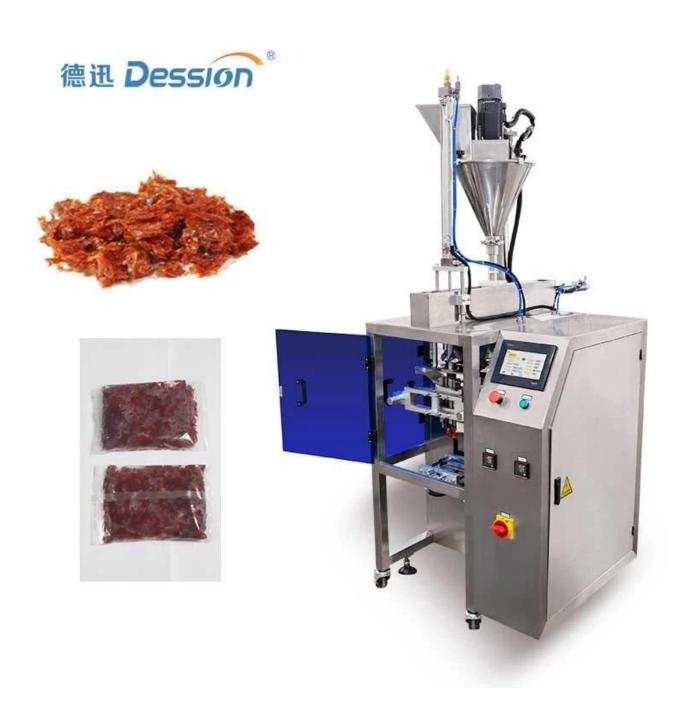

### Increase Your Shisha Tobacco Production Efficiency with Our Packing Machine

**Detailed Images** 

Cost-effective: By increasing production efficiency and reducing labor costs, the Vertical Shisha Tobacco Packing Machine can ultimately help manufacturers save money and increase profitability.

Versatility: The machine can pack a variety of materials, including shisha tobacco paste, Arab shisha

tobacco paste, and Turkey shisha tobacco paste, making it an ideal choice for manufacturers with diverse product lines.

High efficiency: The Vertical Shisha Tobacco Packing Machine is designed to pack shisha tobacco at a rapid pace, which can significantly increase production efficiency and reduce labor costs.

Accuracy: The machine is equipped with high-precision load cells and digital control systems, ensuring accurate weighing and packaging of shisha tobacco.