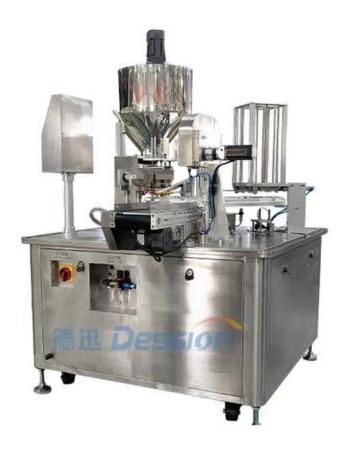

# Industrial-grade honey spoon continuous filling machine $\mid 7 \times 24$ hours long-term stable production

### **INTRODUCE**

The whole body of the machine is made of stainless steel. It is suitable for

packing honey spoon, can automatically complete filling, lid feeding, sealing and spoons output. The machine has many advantages, such as intelligent digital temperature control system, with high seal strength, good sealing effect, low failure rate. It is the preferred business automation production product.