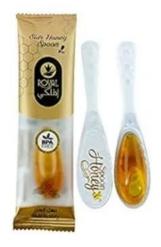

# Industrial-grade honey spoon continuous filling machine $\mid 7 \times 24$ hours long-term stable production







### **INTRODUCE**

The whole body of the machine is made of stainless steel. It is suitable for

packing honey spoon, can automatically complete filling, lid feeding, sealing and spoons output. The machine has many advantages, such as intelligent digital temperature control system, with high seal strength, good sealing effect, low failure rate. It is the preferred business automation production product.

## < APPLICATION SCENARIOS >





### < MACHINE ADVANTAGES >

- 1. Digital screen display with numerical setting and flexible operation.
- 2. Imported PLC control system and color touching screen, easy operation.
- 3. Imported film driving system and color sensor enable accurate position.
- 4. PID independent control of temperature, more suitable for different packaging material.
- 5. Multiple automatic alarming functions, maximum deduction the loss.
- 6. Dual encoders enable more stable performance.

CONTACT NOW

< MACHINE DETAIL MARKINGS >





### **Spoon Film Heat Sealing Device**

The honey spoon heat sealing device controlled by the intelligent temperature control system can set the temperature according to the material of the film, and perfectly complete the sealing process of the capsule.



**Pneumatic Meterin