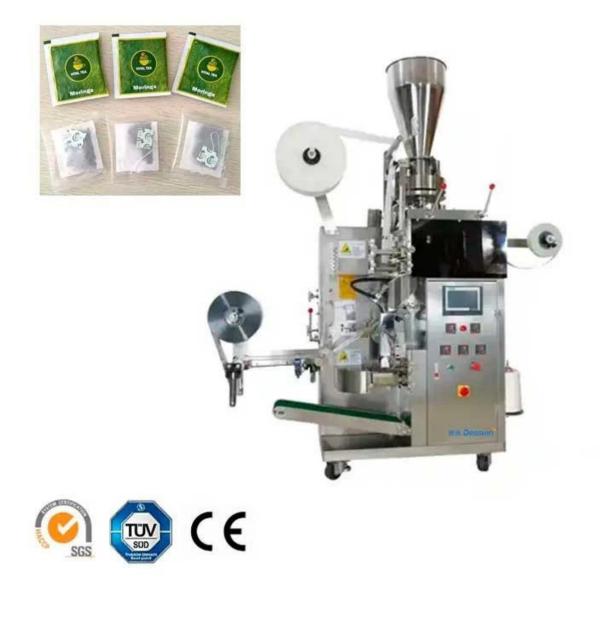

#### Inner And Outer Drip Tea Bag Packaging Machine With Thread and Tag

#### INTRODUCE

Small Teabag envelop packing Inner And Outer Drip Tea Bag Packaging

<

Machine is suitable for packaging the inner and outer bags of small particulate materials, such as tea, herbal tea, health tea grass-root type, etc. Continuous pull film movement, simple structure, Economic, and practical.