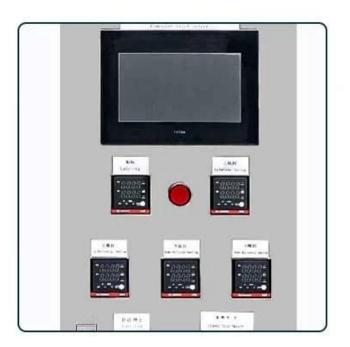

# 06 CONTROL PANEL

Intelligent control panel, easy to operate, precise control, safe and convenient