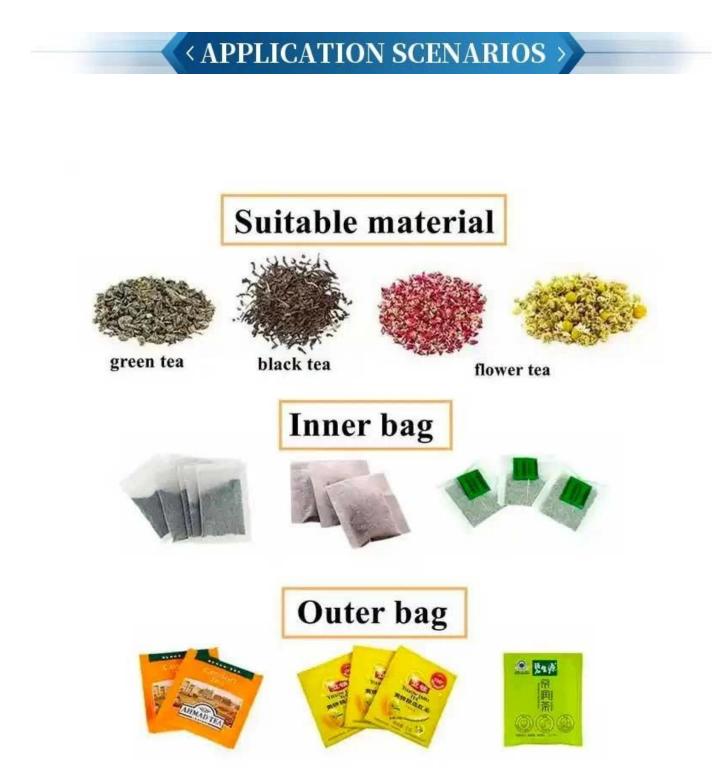

#### INTRODUCE

Small Teabag envelop packing Inner And Outer Drip Tea Bag Packaging

<

Machine is suitable for packaging the inner and outer bags of small particulate materials, such as tea, herbal tea, health tea grass-root type, etc. Continuous pull film movement, simple structure, Economic, and practical.