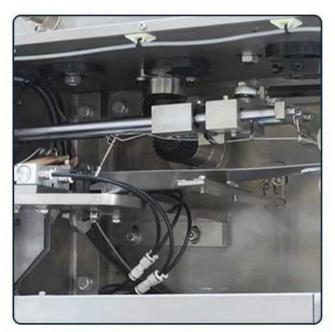

# **05** MECHANICAL ARM

Clamp the finished inner bagand put it into the outer bag.

# 06 CONTROL PANEL

Intelligent control panel, easy to operate, precise control, safe and convenient