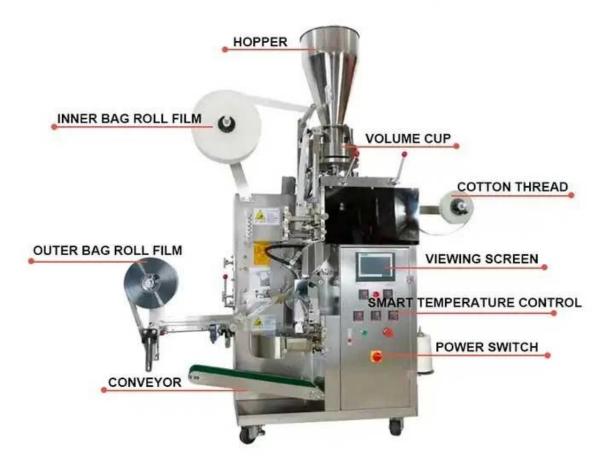

# **01** FEEDING HOPPER

Stainless steel 304 material. Food grade,smooth surface. Big capacity

## 02 FEEDING TRAY

Messuring cup type design is tomake the feeding evenly.Moreover, the feeding speed isvery fast.

# **03** LINE FEEDING

Combine label with rope byheating, then convey the finishedline to the inner bag and hot seathem together.

## **04** INNER PACKING

This part makes inner bag, fill in raw materials and hot seal theline in the top of the bag

# **05** MECHANICAL ARM

Clamp the finished inner bagand put it into the outer bag.

# 06 CONTROL PANEL

Intelligent control panel, easy to operate, precise control, safe and convenient