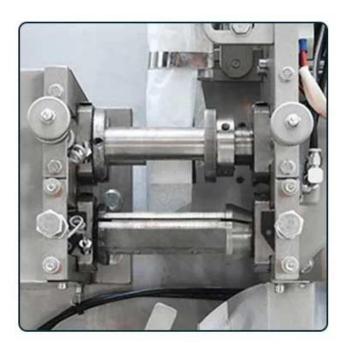

o wrinkles.

6. Intelligent alarm system: if a malfunction occurs, the screen will display, making troubleshooting easier.

7. Before shipment, use similar products to test the machine to ensure it is 100% normal and meets the customer's product requirements.



### < MACHINE DETAIL MARKINGS >

### **MACHANICAL STRUCTURE**







# **01** FEEDING HOPPER

Stainless steel 304 material. Food grade,smooth surface. Big capacity

## 02 FEEDING TRAY

Messuring cup type design is tomake the feeding evenly.Moreover, the feeding speed isvery fast.





# **03** LINE FEEDING

Combine label with rope byheating, then convey the finishedline to the inner bag and hot seathem together.

## **04** INNER PACKING

This part makes inner bag, fill in raw materials and hot seal theline in the top of the bag





# **05** MECHANICAL ARM

Clamp the finished inner bagand put it into the outer bag.

# 06 CONTROL PANEL

Intelligent control panel, easy to operate, precise control, safe and convenient





#### **COMPANY PROFILE**



#### FOSHAN DESSION PACKAGING MACHINERY CO., LTD.

Foshan Dession Packaging Machinry o, Ltd. is ocated in China Machinery Center, Nanhai District,-Foshan city, Dession is a collection of research anddevelopment,manufacturing, ales and ater-sales service in one of the high-tech enterprises, It has the self-import and export rights.DE newsleter focusing orproduction and research and development, all kinds of bag packaging machine, filing machine, and the research and development and manufacture oiautomatic packapine line.with superior performance advanced technoley,easy oper