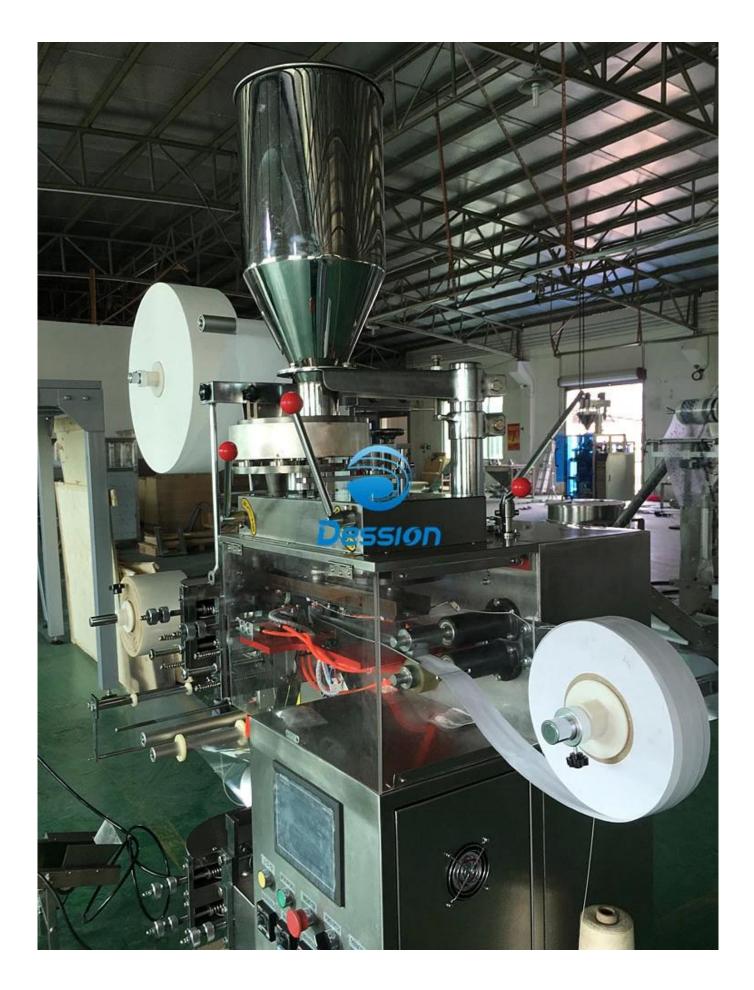

# Inner And Outer Tea Bag Packing Machine

## Function and Features for <u>Tea Packer</u>

| 1 | This machine is an automatic packaging equipment multi-functional tea bag with a new heat sealing type.                                                   |
|---|-----------------------------------------------------------------------------------------------------------------------------------------------------------|
| 2 | The internal and external bag formation is finished at the same time, avoid direct contact<br>with the<br>Packaging material and improve work efficiency. |

| 3 | Inner bag is made of filter paper with thread and label, and the outer bag is made of composite paper                                                                                                                                |
|---|--------------------------------------------------------------------------------------------------------------------------------------------------------------------------------------------------------------------------------------|
| 4 | The biggest advantage is: place label and outer bag of decisions can adopt the photoelectric Positioning                                                                                                                             |
| 5 | Packing capacity, inner bag and outer size bag can be easily adjusted according to<br>Various requirements in order to achieve the best packaging results, improve the<br>product<br>appearance and enhance the value of the product |