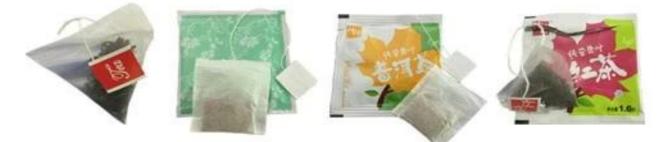

| 3 | Inner bag is made of filter paper with thread and label, and the outer bag is made of composite paper                                                                                                                                |
|---|--------------------------------------------------------------------------------------------------------------------------------------------------------------------------------------------------------------------------------------|
| 4 | The biggest advantage is: place label and outer bag of decisions can adopt the photoelectric Positioning                                                                                                                             |
| 5 | Packing capacity, inner bag and outer size bag can be easily adjusted according to<br>Various requirements in order to achieve the best packaging results, improve the<br>product<br>appearance and enhance the value of the product |

5.Outer Bag Making

**6.Finished Samples** 

same 304# stainless steel material, Our Dession, offer you 360 different surface treatment

**Electric equipment** 

Control Pannel

Air Cylinder

Frequency Converter

Electric Circuit