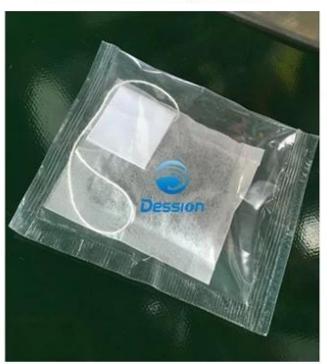

| 3 | Inner bag is made of filter paper with thread and label, and the outer bag is made of composite paper                                                                                                                                |
|---|--------------------------------------------------------------------------------------------------------------------------------------------------------------------------------------------------------------------------------------|
| 4 | The biggest advantage is: place label and outer bag of decisions can adopt the photoelectric Positioning                                                                                                                             |
| 5 | Packing capacity, inner bag and outer size bag can be easily adjusted according to<br>Various requirements in order to achieve the best packaging results, improve the<br>product<br>appearance and enhance the value of the product |

#### **Package of materials**

Paper / plastic, plastic / plastic, plastic / aluminum / plastics, paper / aluminum / plastic, tea filter paper, yarn, label paper