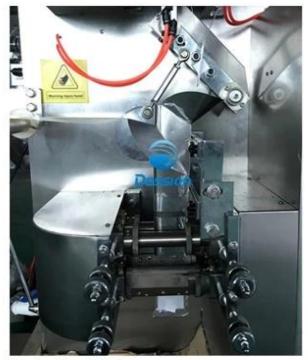

# Details of the machine from tea packing machine

Machine Process for <u>Tea Packer</u>

1.Put material into the Cup

3.Inner Tea Bag Making

2.Cup Mearing to make the assign grams

4.Put finished inner bag into device

5.Outer Bag Making

**6.Finished Samples** 

same 304# stainless steel material, Our Dession, offer you 360 different surface treatment

**Electric equipment** 

Control Pannel

Air Cylinder

Frequency Converter

Electric Circuit