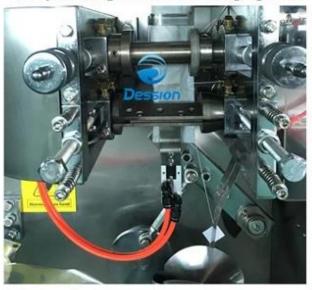

## Function and Features for <u>Tea Packer</u>

| 1 | This machine is an automatic packaging equipment multi-functional tea bag with a new heat sealing type.                                                   |
|---|-----------------------------------------------------------------------------------------------------------------------------------------------------------|
| 2 | The internal and external bag formation is finished at the same time, avoid direct contact<br>with the<br>Packaging material and improve work efficiency. |

| 3 | Inner bag is made of filter paper with thread and label, and the outer bag is made of composite paper                                                                                                                                |
|---|--------------------------------------------------------------------------------------------------------------------------------------------------------------------------------------------------------------------------------------|
| 4 | The biggest advantage is: place label and outer bag of decisions can adopt the photoelectric Positioning                                                                                                                             |
| 5 | Packing capacity, inner bag and outer size bag can be easily adjusted according to<br>Various requirements in order to achieve the best packaging results, improve the<br>product<br>appearance and enhance the value of the product |