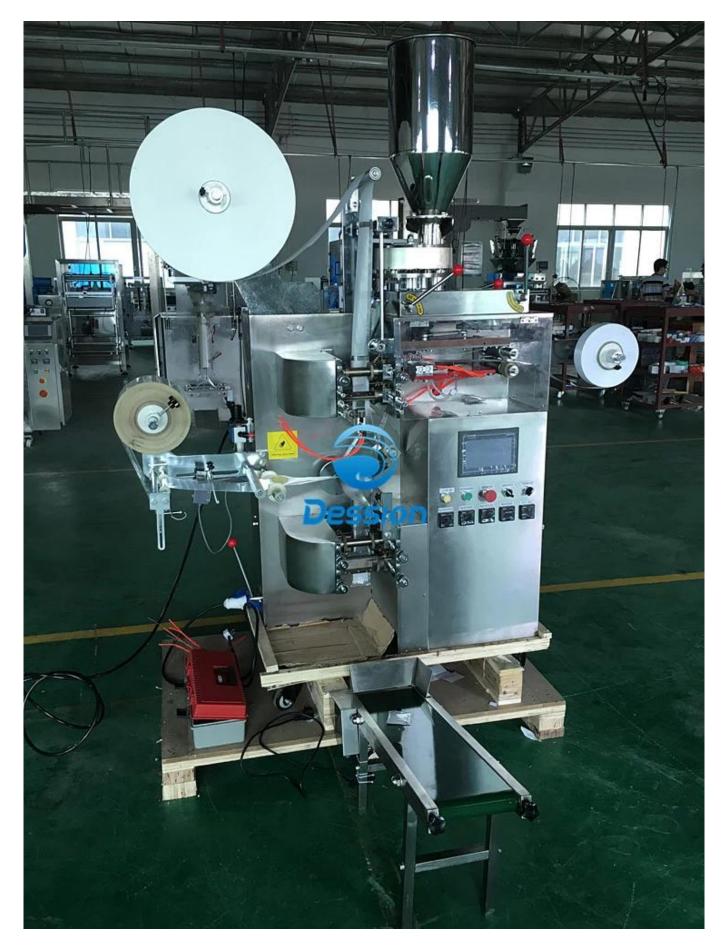

## Function and Features for <u>Tea Packer</u>

| 1 | This machine is an automatic packaging equipment multi-functional tea bag with a new heat sealing type.                                                   |
|---|-----------------------------------------------------------------------------------------------------------------------------------------------------------|
| 2 | The internal and external bag formation is finished at the same time, avoid direct contact<br>with the<br>Packaging material and improve work efficiency. |

| 3 | Inner bag is made of filter paper with thread and label, and the outer bag is made of composite paper                                                                                                                                |
|---|--------------------------------------------------------------------------------------------------------------------------------------------------------------------------------------------------------------------------------------|
| 4 | The biggest advantage is: place label and outer bag of decisions can adopt the photoelectric Positioning                                                                                                                             |
| 5 | Packing capacity, inner bag and outer size bag can be easily adjusted according to<br>Various requirements in order to achieve the best packaging results, improve the<br>product<br>appearance and enhance the value of the product |

# Details of the machine from tea packing machine

Machine Process for <u>Tea Packer</u>

1.Put material into the Cup

3.Inner Tea Bag Making

2.Cup Mearing to make the assign grams

4.Put finished inner bag into device

5.Outer Bag Making

**6.Finished Samples** 

same 304# stainless steel material, Our Dession, offer you 360 different surface treatment

**Electric equipment** 

Control Pannel

Air Cylinder

Frequency Converter

Electric Circuit