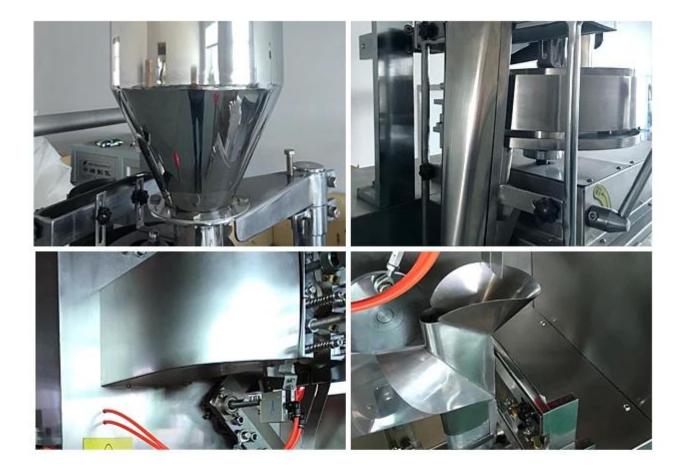

# Details of the machine from tea packing machine

Machine Process for <u>Tea Packer</u>

1.Put material into the Cup

3.Inner Tea Bag Making

2.Cup Mearing to make the assign grams

4.Put finished inner bag into device

5.Outer Bag Making

**6.Finished Samples** 

same 304# stainless steel material, Our Dession, offer you 360 different surface treatment

**Electric equipment** 

Control Pannel

Air Cylinder

Frequency Converter

Electric Circuit