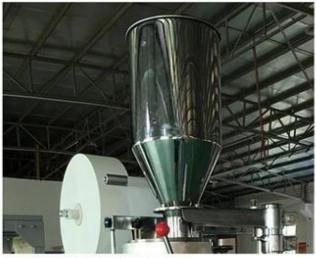

# Details of the machine from tea packing machine

Machine Process for <u>Tea Packer</u>

1.Put material into the Cup

3.Inner Tea Bag Making

2.Cup Mearing to make the assign grams

4.Put finished inner bag into device