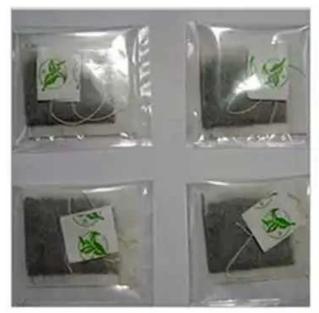

# INTRODUCE

Inner filter and outer envelope tea bag makers packing machine is

suitable for packaging the inner and outer bags of small particulate materials, such as tea, herbal tea, health tea grass-root type, etc.

# 04 INNER PACKING

This part makes inner bag, fill in raw materials and hot seal theline in the top of the bag