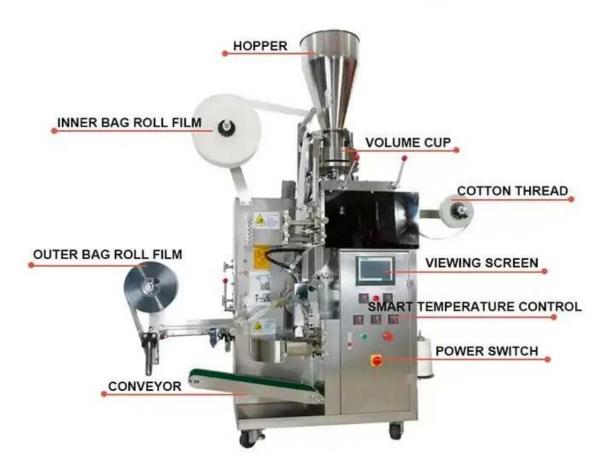

# 01 FEEDING HOPPER

Stainless steel 304 material.

Food grade, smooth surface.

Big capacity

02 FEEDING TRAY

Messuring cup type design is tomake the feeding evenly.Moreover, the feeding speed isvery fast.

### LINE FEEDING

Combine label with rope byheating, then convey the finishedline to the inner bag and hot seathem together.

# 04 INNER PACKING

This part makes inner bag, fill in raw materials and hot seal theline in the top of the bag

# 05 MECHANICAL ARM

Clamp the finished inner bagand put it into the outer bag.

# 06 CONTROL PANEL

Intelligent control panel, easy to operate, precise control, safe and convenient