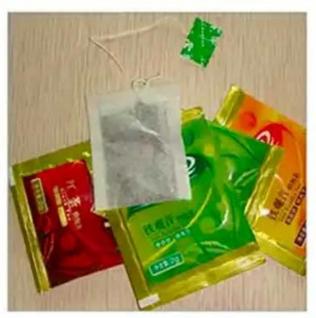

# INTRODUCE

Inner filter and outer envelope tea bag makers packing machine is

suitable for packaging the inner and outer bags of small particulate materials, such as tea, herbal tea, health tea grass-root type, etc.

# < APPLICATION SCENARIOS >

Filter paper

< MACHINE ADVANTAGES >

Maintenance-free servo technology ensures reliable production.

PLC controls enable precise machine movements for smooth production and good bag quality.