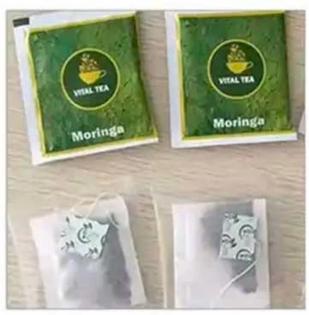

# INTRODUCE

Inner filter and outer envelope tea bag makers packing machine is

suitable for packaging the inner and outer bags of small particulate materials, such as tea, herbal tea, health tea grass-root type, etc.

# < APPLICATION SCENARIOS >

Filter paper

< MACHINE ADVANTAGES >

Maintenance-free servo technology ensures reliable production.

PLC controls enable precise machine movements for smooth production and good bag quality.