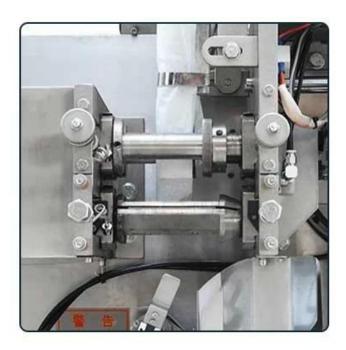

# 04 INNER PACKING

This part makes inner bag, fill in raw materials and hot seal theline in the top of the bag