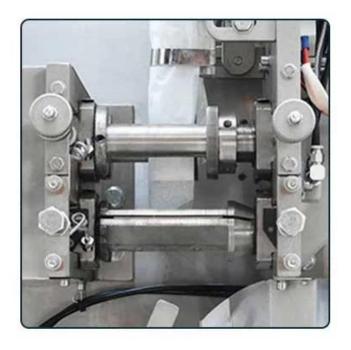

# 04 INNER PACKING

This part makes inner bag, fill in raw materials and hot seal theline in the top of the bag