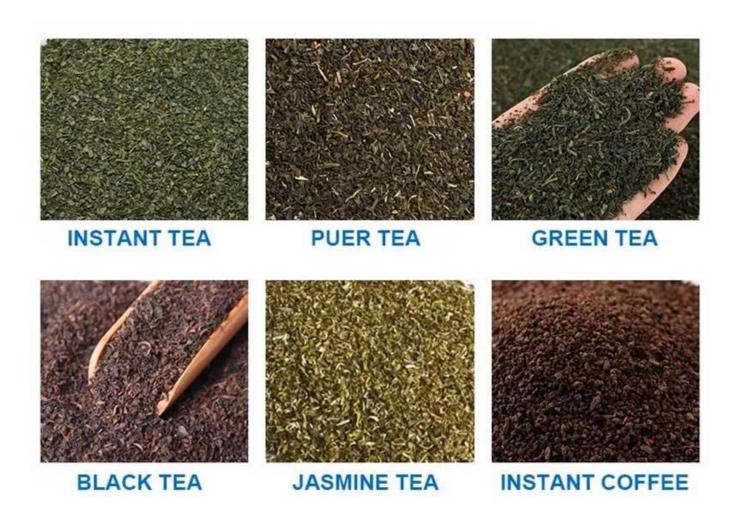

# INTRODUCE

Inner filter and outer envelope tea bag makers packing machine is

suitable for packaging the inner and outer bags of small particulate materials, such as tea, herbal tea, health tea grass-root type, etc.

# < APPLICATION SCENARIOS >

Filter paper

< MACHINE ADVANTAGES >

Maintenance-free servo technology ensures reliable production.

PLC controls enable precise machine movements for smooth production and good bag quality.