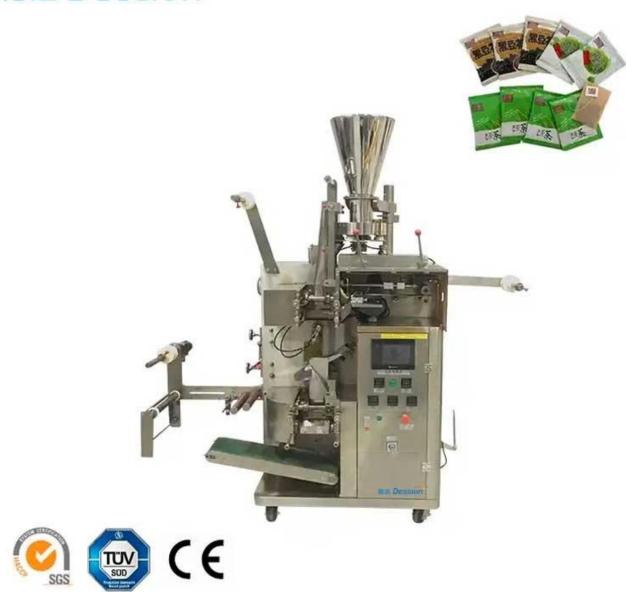

#### Inner filter and outer envelope tea bag makers packing machine manufacturer

# INTRODUCE

Inner filter and outer envelope tea bag makers packing machine is

suitable for packaging the inner and outer bags of small particulate materials, such as tea, herbal tea, health tea grass-root type, etc.