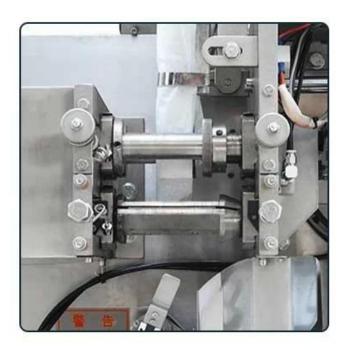

### LINE FEEDING

Combine label with rope byheating, then convey the finishedline to the inner bag and hot seathem together.

# 04 INNER PACKING

This part makes inner bag, fill in raw materials and hot seal theline in the top of the bag