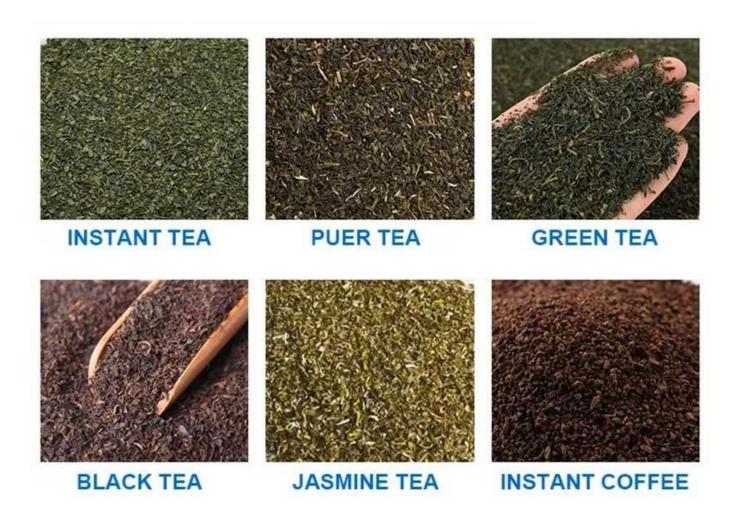

# INTRODUCE

Inner filter and outer envelope tea bag makers packing machine is suitable for packaging the inner and outer bags of small particulate materials, such as tea, herbal tea, health tea grass-root type, etc.