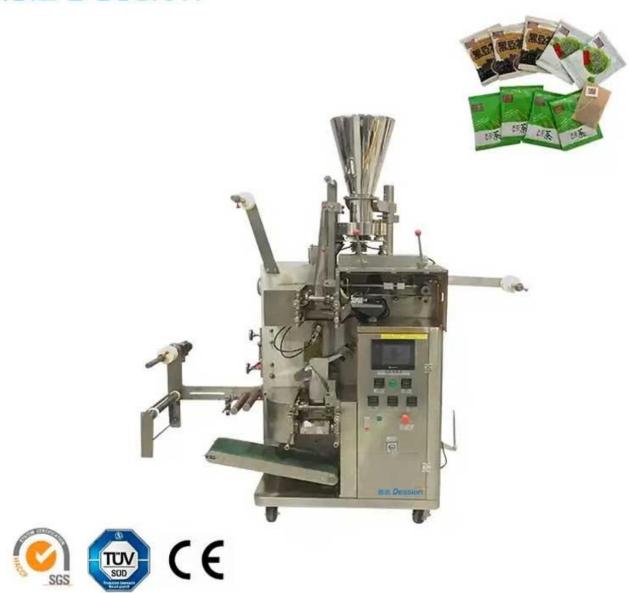

#### Inner filter and outer envelope tea bag makers packing machine

# INTRODUCE

Inner filter and outer envelope tea bag makers packing machine is suitable for packaging the inner and outer bags of small particulate materials, such as tea, herbal tea, health tea grass-root type, etc.

# < APPLICATION SCENARIOS >>

Filter paper

< MACHINE ADVANTAGES >

Maintenance-free servo technology ensures reliable production.

PLC controls enable precise machine movements for smooth production and good bag quality.

Intuitive HMI allows easy operation and short training time.

Open machine concept for easy access and maintenance.

Compact machine design for good ergonomics, product-conserving filling and saving space.