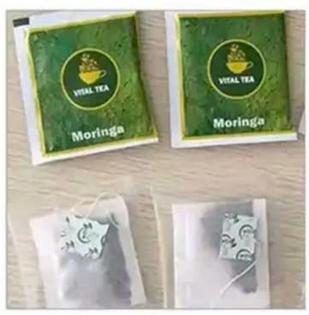

# INTRODUCE

Inner filter and outer envelope tea bag makers packing machine is suitable for packaging the inner and outer bags of small particulate materials, such as tea, herbal tea, health tea grass-root type, etc.

# < APPLICATION SCENARIOS >>

Filter paper

< MACHINE ADVANTAGES >

Maintenance-free servo technology ensures reliable production.

PLC controls enable precise machine movements for smooth production and good bag quality.