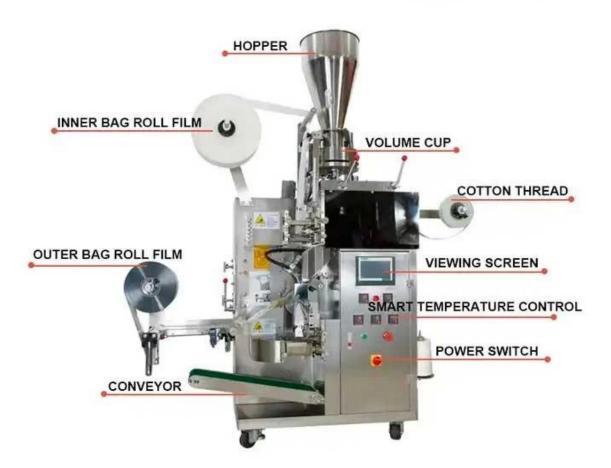

# **MACHANICAL STRUCTURE**

**DETAIL** 

# 01 FEEDING HOPPER

Stainless steel 304 material.

Food grade, smooth surface.

Big capacity

02 FEEDING TRAY

Messuring cup type design is tomake the feeding evenly.Moreover, the feeding speed isvery fast.

# 03

### LINE FEEDING

Combine label with rope byheating, then convey the finishedline to the inner bag and hot seathem together.

# 04 INNER PACKING

This part makes inner bag, fill in raw materials and hot seal theline in the top of the bag

# 05 MECHANICAL ARM

Clamp the finished inner bagand put it into the outer bag.

# 06 CONTROL PANEL

Intelligent control panel, easy to operate, precise control, safe and convenient