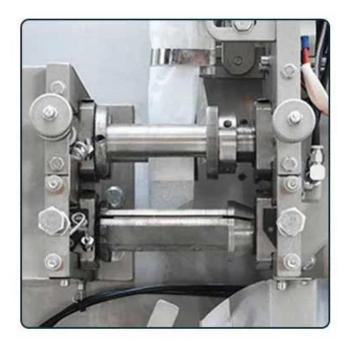

### LINE FEEDING

Combine label with rope byheating, then convey the finishedline to the inner bag and hot seathem together.

# 04 INNER PACKING

This part makes inner bag, fill in raw materials and hot seal theline in the top of the bag