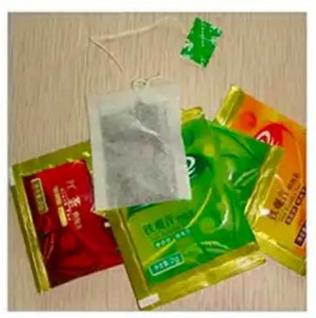

# INTRODUCE

Inner filter and outer envelope tea bag makers packing machine is suitable for packaging the inner and outer bags of small particulate materials, such as tea, herbal tea, health tea grass-root type, etc.

# < APPLICATION SCENARIOS >>

Filter paper

< MACHINE ADVANTAGES >

Maintenance-free servo technology ensures reliable production.

PLC controls enable precise machine movements for smooth production and good bag quality.