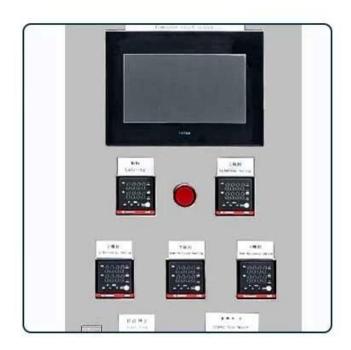

# 06 CONTROL PANEL

Intelligent control panel, easy to operate, precise control, safe and convenient

# < MACHINE ADVANTAGES >>

- 1. Imported PLC touch type 7-inch large screen.
- 2. Packaging and sealing intelligent temperature control display, with temperature adjustable at will.

- 3. High-precision measuring cup cutting, with an accuracy of up to
- 4. Installation and composition of imported components, with an 8-10 years service life.
- 5. The intelligent film-loading device adopts multiple film rolling shafts, ensuring stable film feeding, smooth film pulling, and no wrinkles.
- 6. Intelligent alarm system: if a malfunction occurs, the screen will display, making troubleshooting easier.
- 7. Before shipment, use similar products to test the machine to ensure it is 100% normal and meets the customer's product requirements.