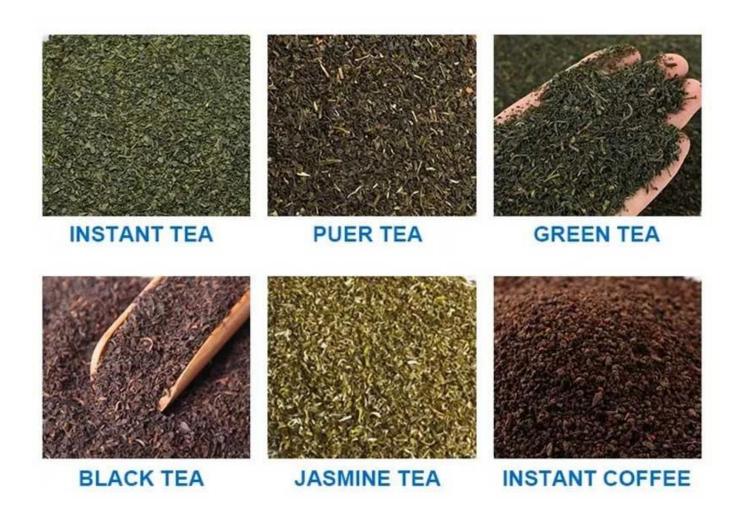

#### **Innovative Full Automatic Green Tea Packaging System**











### **INTRODUCE**

Full automatic tea packing machine is suitable for packaging the inner and outer bags of small particulate materials, such as tea, herbal tea,

health tea grass-root type, etc. Continuous pull film movement, simple structure, Economic, and practical.

# <APPLICATION SCENARIOS >>











# < MACHINE ADVANTAGES >>

- 1. Imported PLC touch type 7-inch large screen.
- 2. Packaging and sealing intelligent temperature control display, with temperature adjustable at will.

- 3. High-precision measuring cup cutting, with an accuracy of up to
- 4. Installation and composition of imported components, with an 8-10 years service life.
- 5. The intelligent film-loading device adopts multiple film rolling shafts, ensuring stable film feeding, smooth film pulling, and no wrinkles.
- 6. Intelligent alarm system: if a malfunction occurs, the screen will display, making troubleshooting easier.
- 7. Before shipment, use similar products to test the machine to ensure it is 100% normal and meets the customer's product requirements.



### < MACHINE DETAIL MARKINGS >

# **MACHANICAL