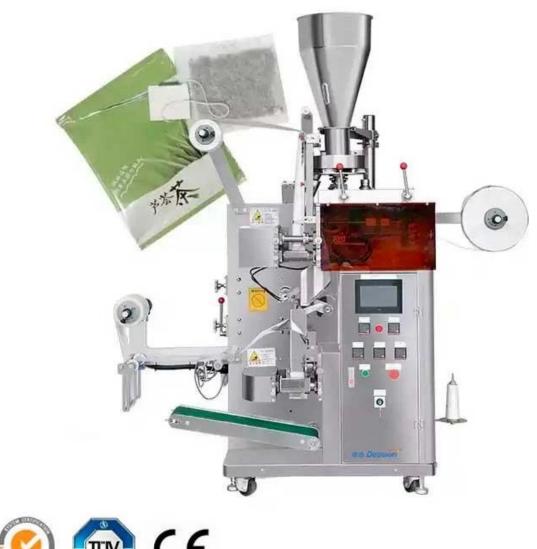

#### **Innovative Full Automatic Green Tea Packaging System**

### **INTRODUCE**

Full automatic tea packing machine is suitable for packaging the inner and outer bags of small particulate materials, such as tea, herbal tea,

health tea grass-root type, etc. Continuous pull film movement, simple structure, Economic, and practical.