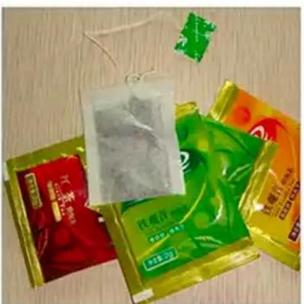

#### **Innovative Full Automatic Green Tea Packaging System**











### **INTRODUCE**

Full automatic tea packing machine is suitable for packaging the inner and outer bags of small particulate materials, such as tea, herbal tea,

health tea grass-root type, etc. Continuous pull film movement, simple structure, Economic, and practical.

# <APPLICATION SCENARIOS >>











# < MACHINE ADVANTAGES >>

- 1. Imported PLC touch type 7-inch large screen.
- 2. Packaging and sealing intelligent temperature control display, with temperature adjustable at will.

- 3. High-precision measuring cup cutting, with an accuracy of up to
- 4. Installation and composition of imported components, with an 8-10 years service life.
- 5. The intelligent film-loading device adopts multiple film rolling shafts, ensuring stable film feeding, smooth film pulling, and no wrinkles.
- 6. Intelligent alarm system: if a malfunction occurs, the screen will display, making troubleshooting easier.
- 7. Before shipment, use similar products to test the machine to ensure it is 100% normal and meets the customer's product requirements.



### < MACHINE DETAIL MARKINGS >

# **MACHANICAL STRUCTUR