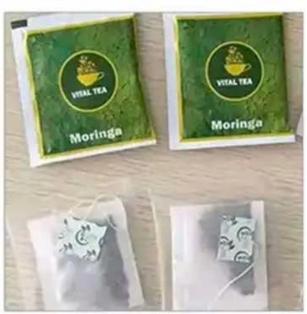

#### **Innovative Full Automatic Green Tea Packaging System**











### **INTRODUCE**

Full automatic tea packing machine is suitable for packaging the inner and outer bags of small particulate materials, such as tea, herbal tea,

health tea grass-root type, etc. Continuous pull film movement, simple structure, Economic, and practical.

# <APPLICATION SCENARIOS >>











# < MACHINE ADVANTAGES >>

- 1. Imported PLC touch type 7-inch large screen.
- 2. Packaging and sealing intelligent temperature control display, with temperature adjustable at will.

- 3. High-precision measuring cup cutting, with an accuracy of up to
- 4. Installation and composition of imported components, with an 8-10 years service life.
- 5. The intelligent film-loading device adopts multiple film rolling shafts, ensuring stable film feeding, smooth film pulling, and no wrinkles.
- 6. Intelligent alarm system: if a malfunction occurs, the screen will display, making troubleshooting easier.
- 7. Before shipment, use similar products to test the machine to ensure it is 100% normal and meets the customer's product requirements.



### < MACHINE DETAIL MARKINGS >

# **MACHANICAL STRUCT