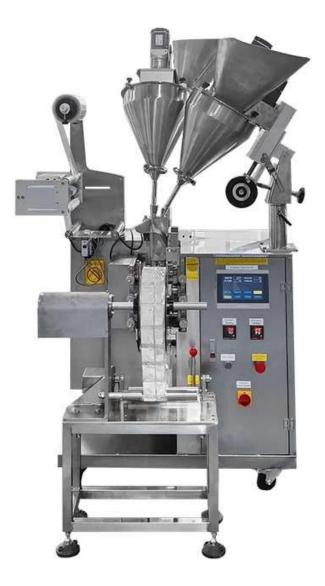

## < MACHINE ADVANTAGES >

- 1. Suitable for particle measurement packing in food, medicine, chemical, and cosmetic industries.
- 2. Fully automated operations, including bag making, measuring, filling, sealing, cutting, and counting.
- 3. Touch screen operation, PLC control, stepper motor for bag length control, stable performance, and accurate detection.
- 4. Intelligent temperature controller and PID control for precise temperature management.

### < MACHINE DETAIL MARKINGS >

**Accurate Measurement** 

High Precision Measurement, With A Minimum Weighing Weight Of 0.1 Grams

**Heat Sealing Device** 

A Constant Temperature Bag-Making Device Ensures Good Sealing Of The Bag.