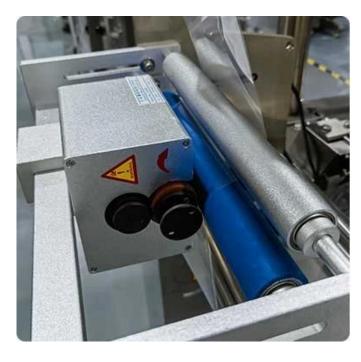

Roll film

The external film-releasing mechanism is easy to install and fast.

**Date Printer** 

Customized coding machine,

automatically adjusted according to bag size.