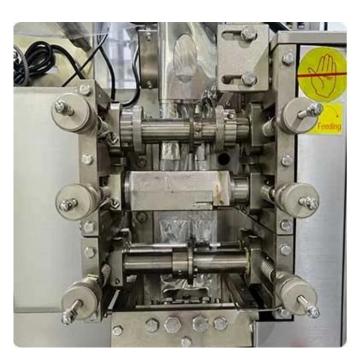

## < MACHINE ADVANTAGES >

- 1. Suitable for particle measurement packing in food, medicine, chemical, and cosmetic industries.
- 2. Fully automated operations, including bag making, measuring, filling, sealing, cutting, and counting.
- 3. Touch screen operation, PLC control, stepper motor for bag length control, stable performance, and accurate detection.
- 4. Intelligent temperature controller and PID control for precise temperature management.