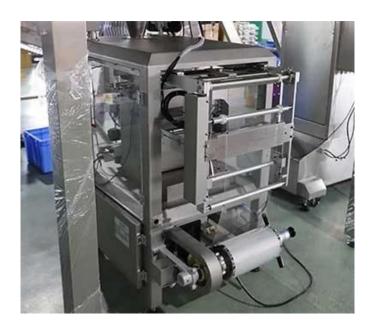

**Bag former** 

Drawn down by servo drive friction

pull-down belt, packing film enters the bag former, realizing nice and neat packaging performance. With a user-friendly design, changing the bag former for different film widths is easy.

**End sealing assembly** 

With independent temperature control, the servo control end sealing jaws move in open-close motion. Heated sealing jaws will simultaneously make the top seal of one bag and the bottom seal of the next bag. Then, the Finished pillow bag will be discharged.