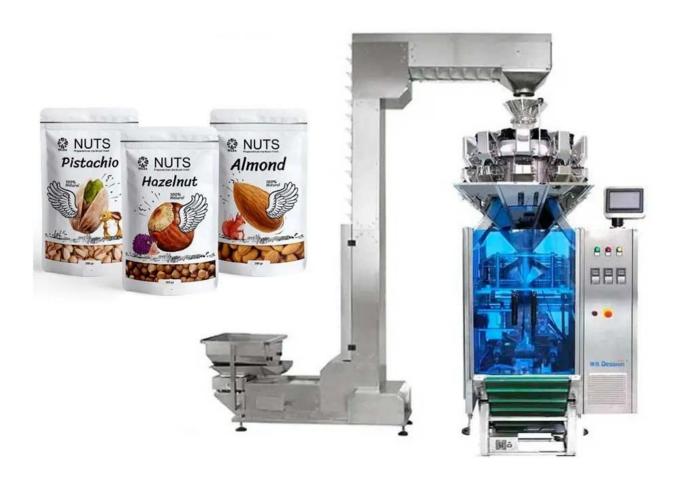

### INTRODUCE

Automatic VFFS mixed nut integrated weighing and packaging machine is specially designed for packaging granular materials. This unit is

equipped with a linear or multi-head weighing machine, which can package various granules and is widely used in biscuits, potato chips, nuts, coffee beans, Fried peas, Trail Mix, Roasted snacks, bear biscuits, seeds, baked goods, rice, cereals, beans and bulk foods.

### < APPLICATION SCENARIOS >

### < MACHINE ADVANTAGES >

- 1. Famous brand PLC control system, wide version touch screen, convenient to operate.
- 2. Servo film pulling system, Pneumatic horizontal sealing.
- 3. Perfect alarm system to reduce waste;
- 4. It can complete feeding, measuring, filling, sealing, date printing, charging (exhausting), counting, and finished product delivery when it is equipped with feeding and measuring equipment;
- 5. The way of bag making: The machine can make pillow-type bags, standing-bevel bags, punch bags, or anything else according to the customer's requirements.
- 6. With a 3 servo-motor controlled, mechanical horizontal system, the machine is more stable and faster than the normal one with a pneumatic system controlled.