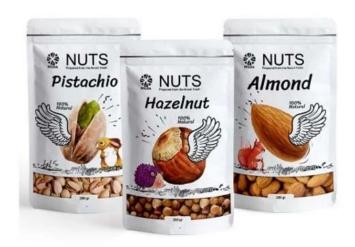

### INTRODUCE

Automatic VFFS mixed nut integrated weighing and packaging machine is specially designed for packaging granular materials. This unit is

equipped with a linear or multi-head weighing machine, which can package various granules and is widely used in biscuits, potato chips, nuts, coffee beans, Fried peas, Trail Mix, Roasted snacks, bear biscuits, seeds, baked goods, rice, cereals, beans and bulk foods.

### < APPLICATION SCENARIOS >