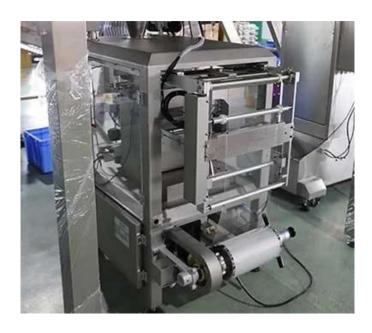

#### Film loader

Servo film-pulling and film-loading assembly, with the dancing arm moving up and down, realizing dynamic control of the film tension. The film travels above the eye-mark sensor, realizing precise film tracking and positioning.