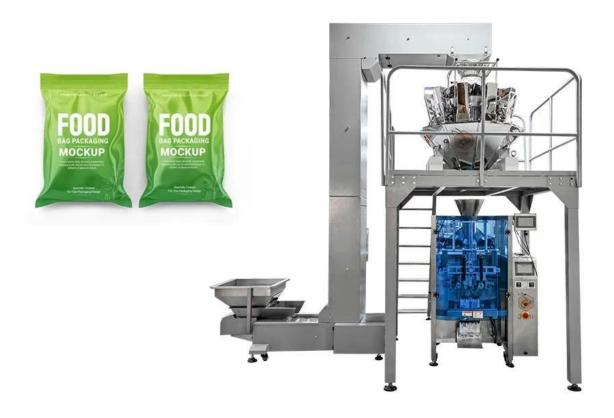

### < APPLICATION SCENARIOS >>

### < MACHINE ADVANTAGES >>

- 1. Vibration feeder (Stainless steel), volume 300 L
- 2. Z-shape Bucket elevator (Stainless steel), Bucket volume 1.8 L, Capacity 4-6.5 m3/H
- 3. Working platform (Stainless steel), Size: 2000x2000x1000 mm
- 4. Multi-head weigher 10-head, Hopper: 1.6 L, Hopper with dimpled surface
- 5. High-speed vertical form fill and seal machine TY-H-420 Speed up to 80 bags/min (to make empty bags)

Bag size: W 50-230 mm, L 60-200 mm

Speed: 60BPM

Control system: PLC with touchscreen interface

Packing materials: Any heat-melt-cut sealing materials such as

BOPP, OPP/PE etc.

With Gusseted device

- 6. Output conveyor 18" (Stainless steel) 400 mm dinitrogen machine
- 7. It can stock ten disposals, and it is simple to change variety.
- 8. Sever motor drawing film, position accurately.

- 9. Temperature independent control system, precision gets to  $\pm 1^{\circ}$ C.
- 10. Horizontal, vertical temperature control, suitable for various complex PE film packing materials.