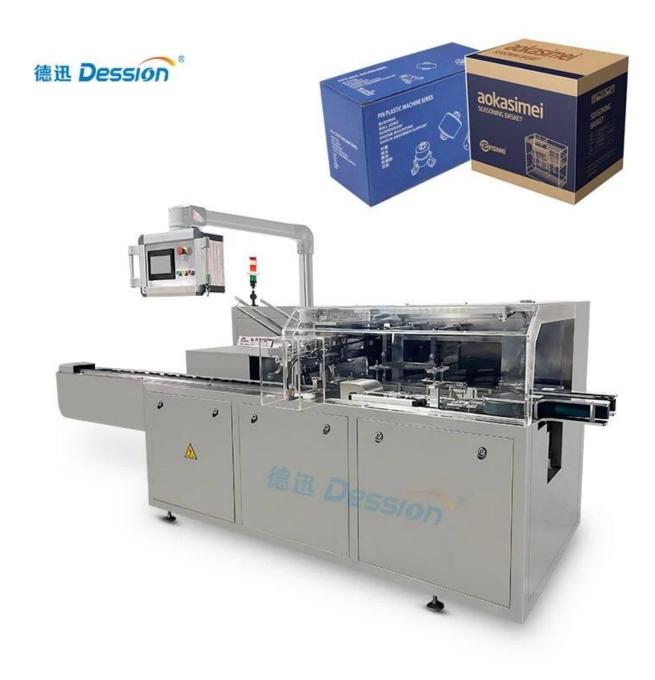

## **Lighting cartoning machine China factory**

**Detailed Images** 

### **Product Advantages**

Efficiency: The DS-B050 Cosmetic Cartoning Machine offers a production capacity of 40-50 boxes per minute, significantly increasing packaging efficiency.

Precision: Equipped with a PLC operating system, it ensures precise material handling, counting, and packaging, reducing errors.

Customizable: The machine can accommodate a range of carton sizes and paper types, making it adaptable to various cosmetic products.

Convenience: Integrated light, gas, and electricity systems simplify operation, maintenance, and

#### material handling.

International Quality: DESSION's commitment to quality is reflected in its international certifications, including CE, ROHS, and SGS, ensuring a reliable and safe packaging solution.