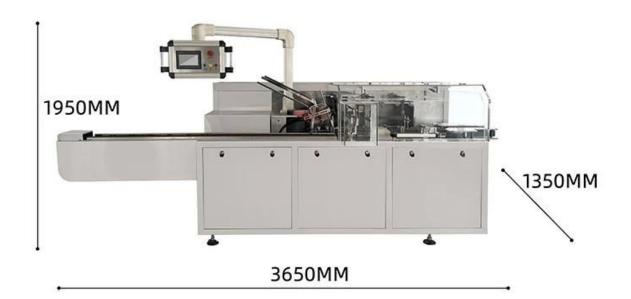

## **Lighting cartoning machine China factory**



**Detailed Images** 











# Conveyor belt



The size and size of the conveyor belt can be customized according to the product, and can also be adjusted



# Suction box device



Vacuum suction box, the suction box is firm, not easy to drop, automatic box opening







### Product push



After the box is opened, the booster will push the product into the box



## Automatic box sealing



Automatic ear folding, box sealing, hot-melt machine can be installed for sealing with glue



# Contact us 📉

**Application** 



### **Product Advantages**

Efficiency: The DS-B050 Cosmetic Cartoning Machine offers a production capacity of 40-50 boxes per minute, significantly increasing packaging efficiency.

Precision: Equipped with a PLC operating system, it ensures precise material handling, counting, and packag