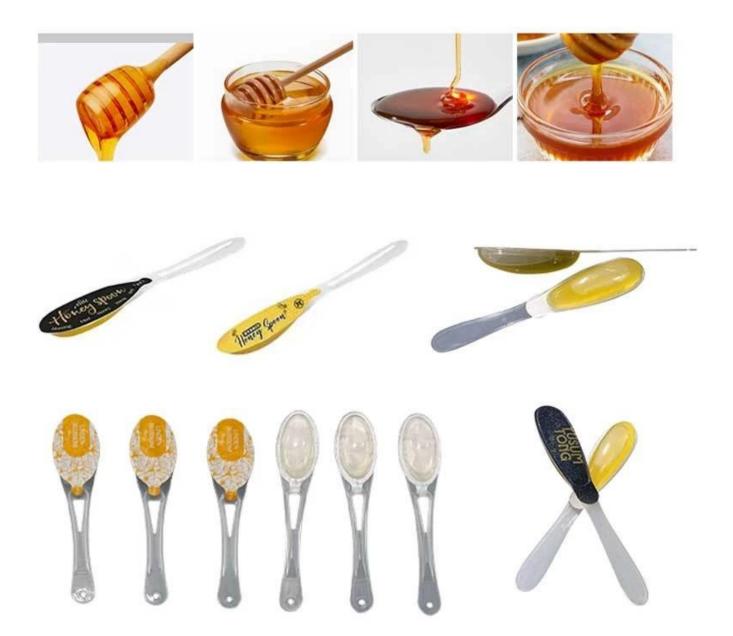

# **Liquid Honey Spoon Filling and Wrapping Machine from Leading China Factory**





### INTRODUCE

The whole body of the machine is made of stainless steel. It is suitable for

packing honey spoon, can automatically complete filling, lid feeding, sealing and spoons output. The machine has many advantages, such as intelligent digital temperature control system, with high seal strength, good sealing effect, low failure rate. It is the preferred business automation production product.

## < APPLICATION SCENARIOS >



### < MACHINE ADVANTAGES >

- 1. Digital screen display with numerical setting and flexible operation.
- 2. Imported PLC control system and color touching screen, easy operation.
- 3. Imported film driving system and color sensor enable accurate position.
- 4. PID independent control of temperature, more suitable for different packaging material.
- 5. Multiple automatic alarming functions, maximum deduction the loss.
- 6. Dual encoders enable more stable performance.

CONTACT NOW

< MACHINE DETAIL MARKINGS >





### **Spoon Film Heat Sealing Device**

The honey spoon heat sealing device controlled by the intelligent temperature control system can set the temperature according to the material of the film, and perfectly complete the sealing process of the capsule.



**Pneumatic Metering