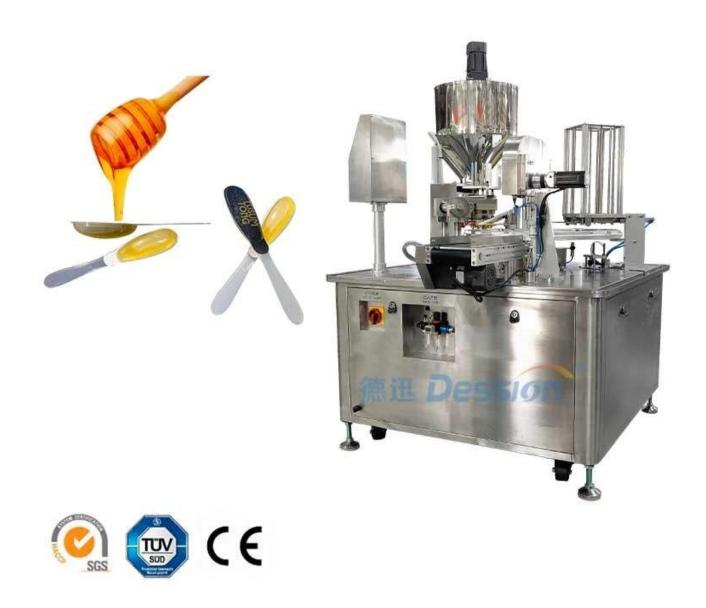

# **Liquid Honey Spoon Filling and Wrapping Machine from Leading China Factory**

### INTRODUCE

The whole body of the machine is made of stainless steel. It is suitable for

packing honey spoon, can automatically complete filling, lid feeding, sealing and spoons output. The machine has many advantages, such as intelligent digital temperature control system, with high seal strength, good sealing effect, low failure rate. It is the preferred business automation production product.