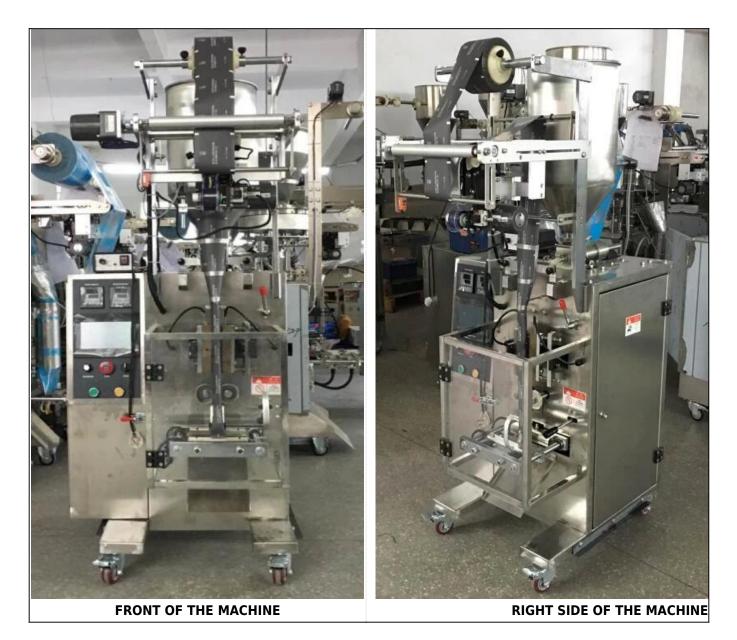

### **Machine Details**

Dession automatic packaging machine

Same 304# stainless steel material, Our Dession, offer you  $360^{\circ}$  different surface treatment