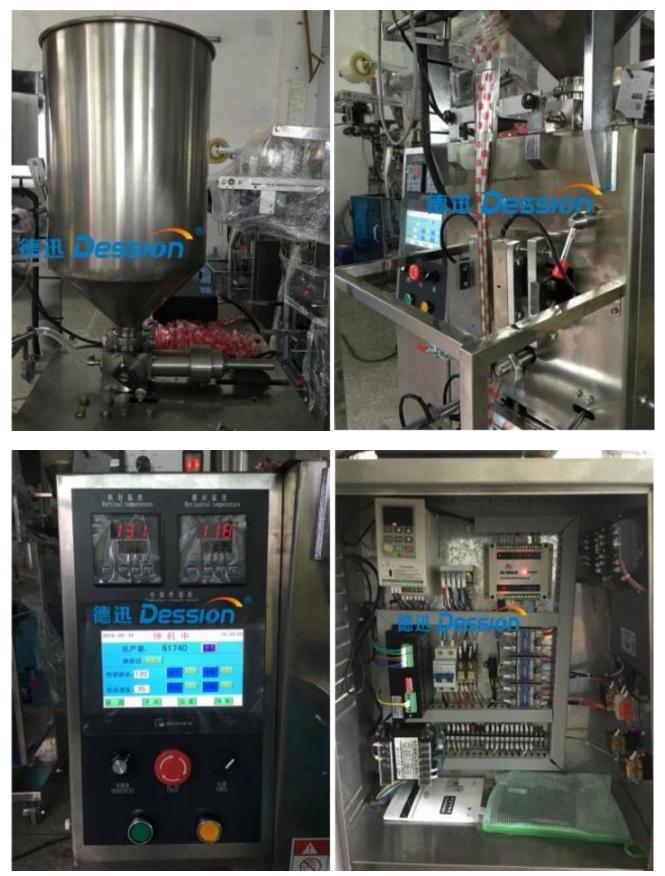

#### **Function and Characteristics**

- Food grade all stainless steel struction is compact and stable performance.
  PLC touch screen, step motor control, easy and accurate to set the bag length.
  Pump metering device can adjust packaging capacity during the running, improve productivity.
- 4. The machine completes the whole procedure of filling,bagging,date printing,charging(exhausting) automatic.
- 5. Optional device:Linked-bags device,date printer device,punching hole device,gas filling device.etc

### **Machine Details**

Dession automatic packaging machine

Same 304# stainless steel material, Our Dession, offer you  $360^{\circ}$  different surface treatment