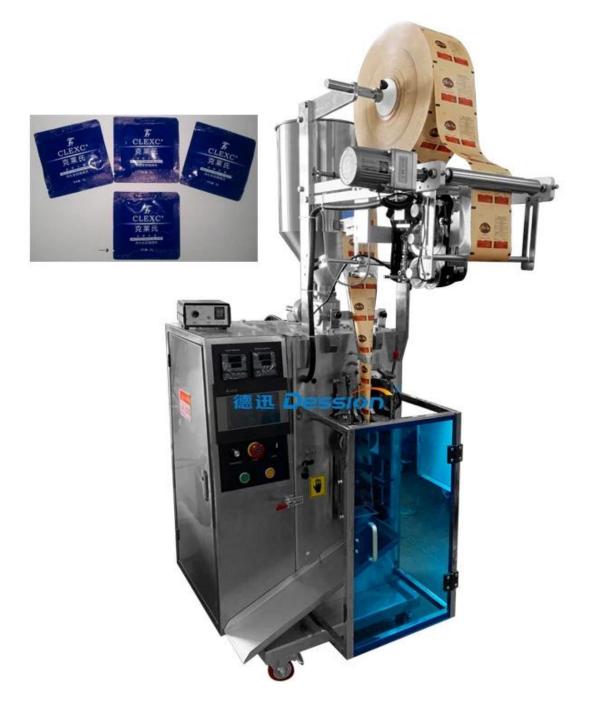

# Liquid cosmetic cream paste filling machine automatic

#### **Function and Characteristics**

- Food grade all stainless steel struction is compact and stable performance.
  PLC touch screen, step motor control, easy and accurate to set the bag length.
  Pump metering device can adjust packaging capacity during the running, improve productivity.
- 4. The machine completes the whole procedure of filling,bagging,date printing,charging(exhausting) automatic.
- 5. Optional device:Linked-bags device,date printer device,punching hole device,gas filling device.etc

### **Machine Details**

Dession automatic packaging machine

Same 304# stainless steel material, Our Dession, offer you  $360^{\circ}$  different surface treatment