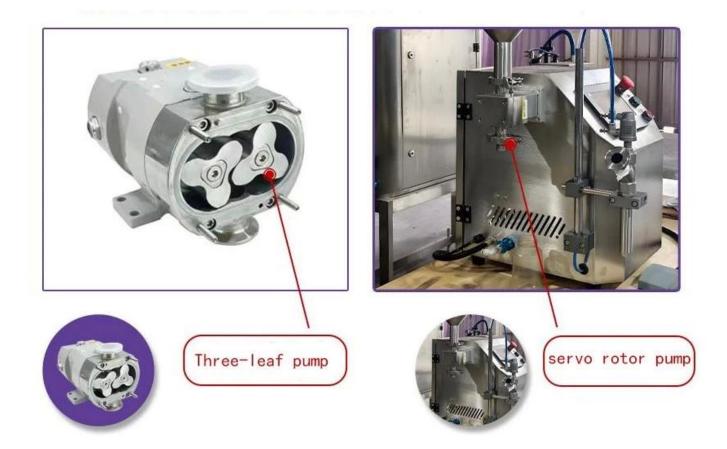

## **DETAIL**

## < MACHINE ADVANTAGES >

Three-leaf pump conquers granular paste, pulsation-free 0 damage filling Intelligent precision center, ±1% error, 100-1000ml cut in seconds Quick disassembly anti-pollution system, GMP cleaning completed in 30 minutes