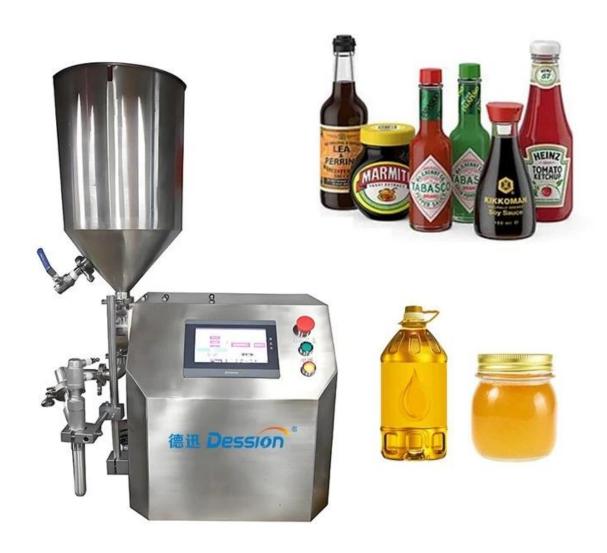

## < APPLICATION SCENARIOS >>

## INTRODUCE

The Low shear filling machine benchtop is specially designed for high-

viscosity and particle-containing liquids. It adopts a three-blade rotary pump structure to achieve pulsation-free, low-shear filling with an accuracy of plus or minus 1%. It is suitable for creams, jams, ointments and other products. Equipped with a PLC intelligent control system, it supports one-button switching of 100-1000ml capacity, equipped with a drip-proof nozzle and a quick-release cleaning structure, and meets GMP standards. It is widely used in small-batch production in the cosmetics, food, and pharmaceutical industries,  $1000 \sim 2000$  per hour, taking into account high precision and hygiene requirements. It is an ideal equipment for R&D trial production and flexible production.