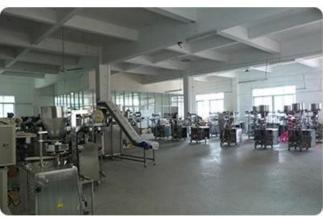

## **Application**

Indicated for granulated products, powders and fines such as sugar, salt, seeds, rice, sesame, coffee beans, seasoning,

powder coffee etc ...

Main Machine

| Brand      | Dession Packaging Machinery |
|------------|-----------------------------|
| Model      | DS-420L                     |
| Film Width | Max.420mm                   |
| Bag length | 80-300mm                    |