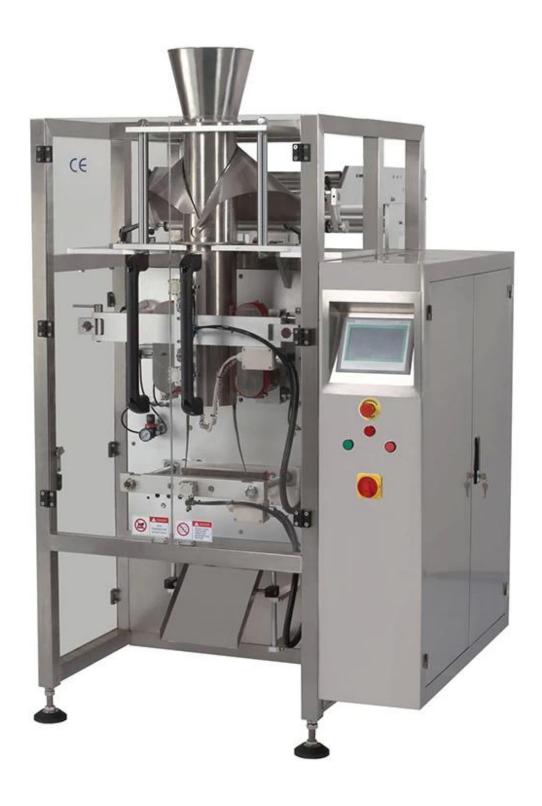

# Machine Packing Process Main Machine

Z Elevator

Wapping the Machine

And Put into Wooden Case

| Precision Main Packing Machine | Precision | Main | <b>Packing</b> | Machine |  |
|--------------------------------|-----------|------|----------------|---------|--|
|--------------------------------|-----------|------|----------------|---------|--|