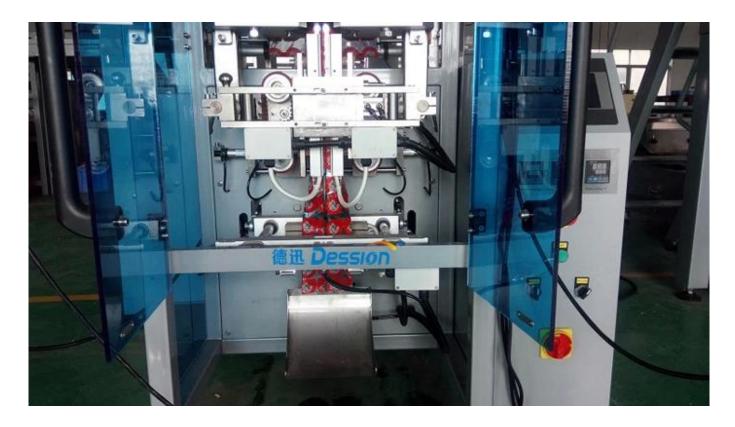

## **Application**

Indicated for granulated products, powders and fines such as sugar, salt, seeds, rice, sesame, coffee beans, seasoning,

powder coffee etc ...

Main Machine

| Brand      | Dession Packaging Machinery |
|------------|-----------------------------|
| Model      | DS-420L                     |
| Film Width | Max.420mm                   |
| Bag length | 80-300mm                    |

| Bag width  | 60-200mm   |
|------------|------------|
| Fill Range | 150-1500ml |

| Model                | DS-4                      |
|----------------------|---------------------------|
| Weighing Range       | 20-2000g                  |
| Accuracy of Weighing | 0.2-5-05g                 |
| Power                | AC220V / 110V 50Hz (60Hz) |
| Weighing Speed       | 10-30 WPM                 |

| Hopper volume             | 8000 ML               |
|---------------------------|-----------------------|
| Panel                     | screen Touch 7 Inches |
| Max.De products in Hopper | 4                     |

#### **Function and Feature**

- 1 Display from screen digital with he adjustment numeric Y the operation flexible
- 2 System servo what does the high speed of the packaging with he functioning stable
- 3 He control of the PLC, operation stable, can be increased
- 4 high sensitivity photoelectric from tracing from color from eyes, entrance numerical from the position from cut from sealed for the precision additional
- 5 HE packaging automatic plus simple can reach speed
- 6 Packaging multi-purpose, convenient for he various packaging to the same kind from product
- 7 He device of the sealing wax what exchange It allows a sealing wax plus firm Y any lost from film