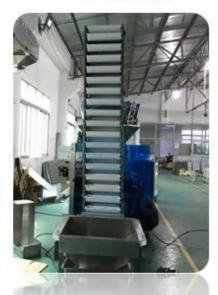

# Machine Packing Process Main Machine

Z Elevator

Wapping the Machine

And Put into Wooden Case

| Precision Main Packing Machine | Precision | Main | <b>Packing</b> | Machine |  |
|--------------------------------|-----------|------|----------------|---------|--|
|--------------------------------|-----------|------|----------------|---------|--|