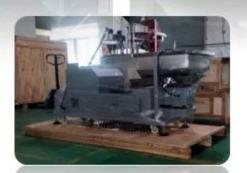

# Machine Packing Process Main Machine

Z Elevator

Wapping the Machine

And Put into Wooden Case

| Precision Main Packing Machine | Precision | Main | <b>Packing</b> | Machine |  |
|--------------------------------|-----------|------|----------------|---------|--|
|--------------------------------|-----------|------|----------------|---------|--|