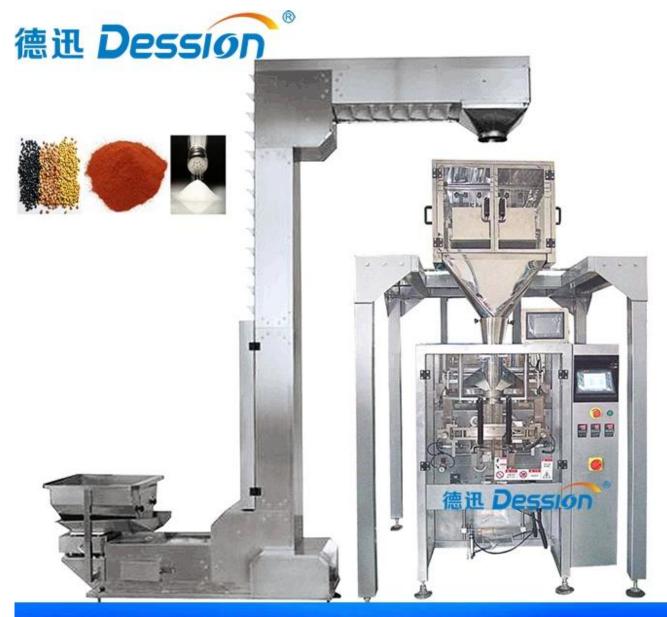

# **Packed Machine With 4 Linear Coffee Weigher Powder Granule**

Whatsapp:86-13729806664 Email:sales09@fsdspm.com Flora

## **Application**

Indicated for granulated products, powders and fines such as sugar, salt, seeds, rice, sesame, coffee beans, seasoning,

powder coffee etc ...

Main Machine

| Brand      | Dession Packaging Machinery |
|------------|-----------------------------|
| Model      | DS-420L                     |
| Film Width | Max.420mm                   |
| Bag length | 80-300mm                    |

| Bag width  | 60-200mm   |
|------------|------------|
| Fill Range | 150-1500ml |

| Model                | DS-4                      |
|----------------------|---------------------------|
| Weighing Range       | 20-2000g                  |
| Accuracy of Weighing | 0.2-5-05g                 |
| Power                | AC220V / 110V 50Hz (60Hz) |
| Weighing Speed       | 10-30 WPM                 |

| Hopper volume             | 8000 ML               |
|---------------------------|-----------------------|
| Panel                     | screen Touch 7 Inches |
| Max.De products in Hopper | 4                     |

## **A Machine Set**

**Put Material In The Z Charger** 

**Stock Formation** 

**Bag Making Machine** 