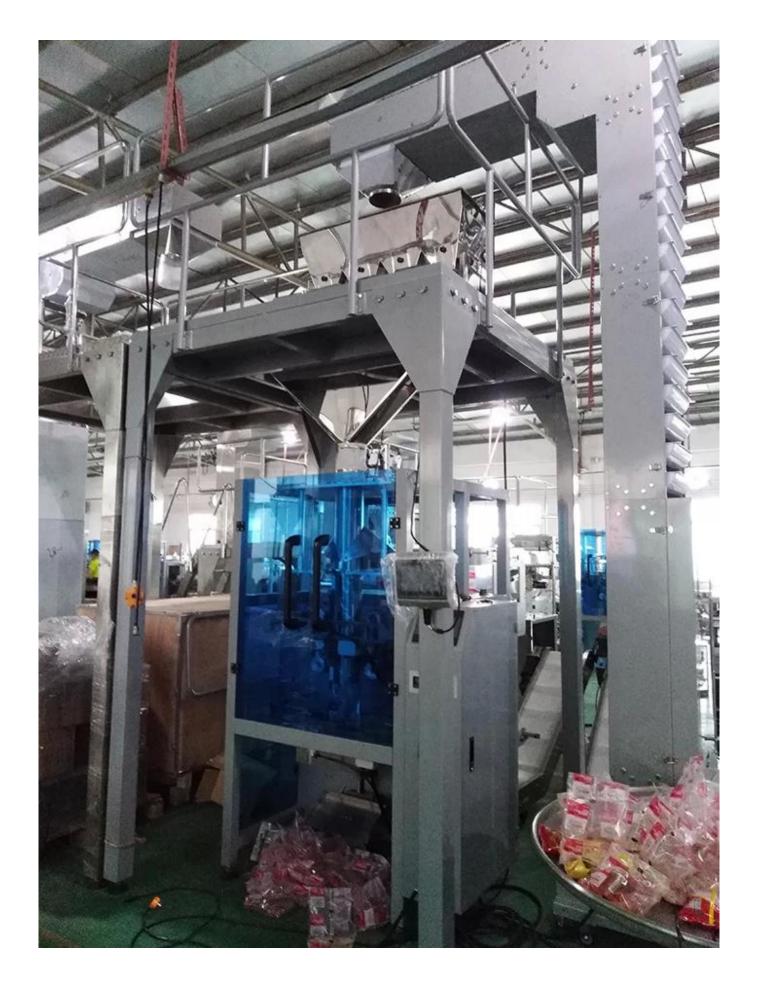

## **A Machine Set**

**Put Material In The Z Charger** 

**Stock Formation** 

**Bag Making Machine** 

# Machine Packing Process Main Machine

Z Elevator

Wapping the Machine

And Put into Wooden Case

| Precision Main Packing Machine | Precision | Main | <b>Packing</b> | Machine |  |
|--------------------------------|-----------|------|----------------|---------|--|
|--------------------------------|-----------|------|----------------|---------|--|