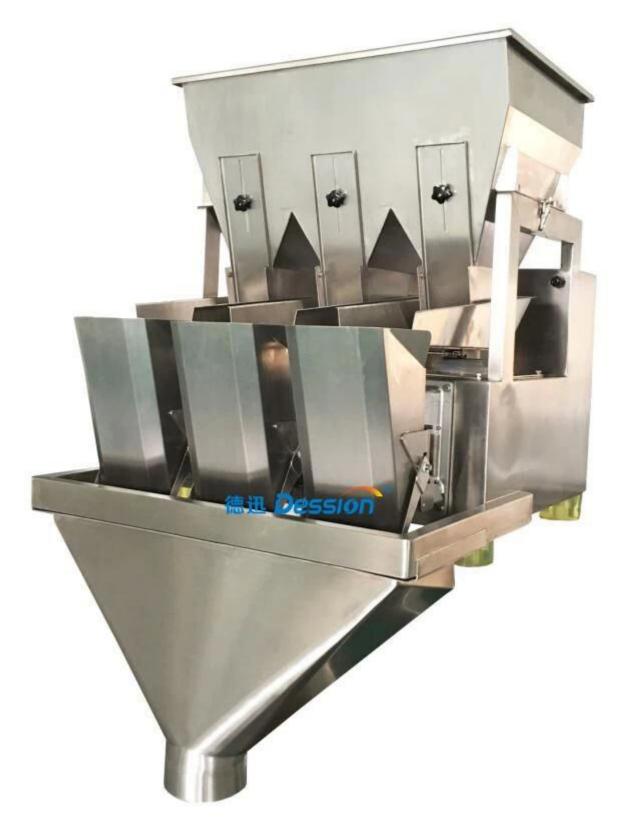

## **Application**

Indicated for granulated products, powders and fines such as sugar, salt, seeds, rice, sesame, coffee beans, seasoning,

powder coffee etc ...

Main Machine

| Brand      | Dession Packaging Machinery |
|------------|-----------------------------|
| Model      | DS-420L                     |
| Film Width | Max.420mm                   |
| Bag length | 80-300mm                    |

| Bag width  | 60-200mm   |
|------------|------------|
| Fill Range | 150-1500ml |

| Model                | DS-4                      |
|----------------------|---------------------------|
| Weighing Range       | 20-2000g                  |
| Accuracy of Weighing | 0.2-5-05g                 |
| Power                | AC220V / 110V 50Hz (60Hz) |
| Weighing Speed       | 10-30 WPM                 |

| Hopper volume             | 8000 ML               |
|---------------------------|-----------------------|
| Panel                     | screen Touch 7 Inches |
| Max.De products in Hopper | 4                     |