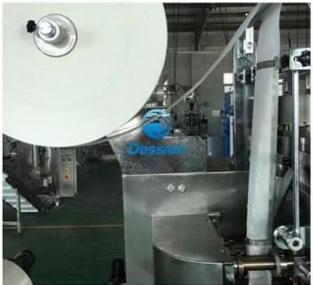

# Details of the machine from tea packing machine

Machine Process for <u>Tea Packer</u>

1.Put material into the Cup

3.Inner Tea Bag Making

2.Cup Mearing to make the assign grams

4.Put finished inner bag into device

5.Outer Bag Making

**6.Finished Samples** 

same 304# stainless steel material, Our Dession, offer you 360 different surface treatment

**Electric equipment** 

Control Pannel

Air Cylinder

Frequency Converter

Electric Circuit