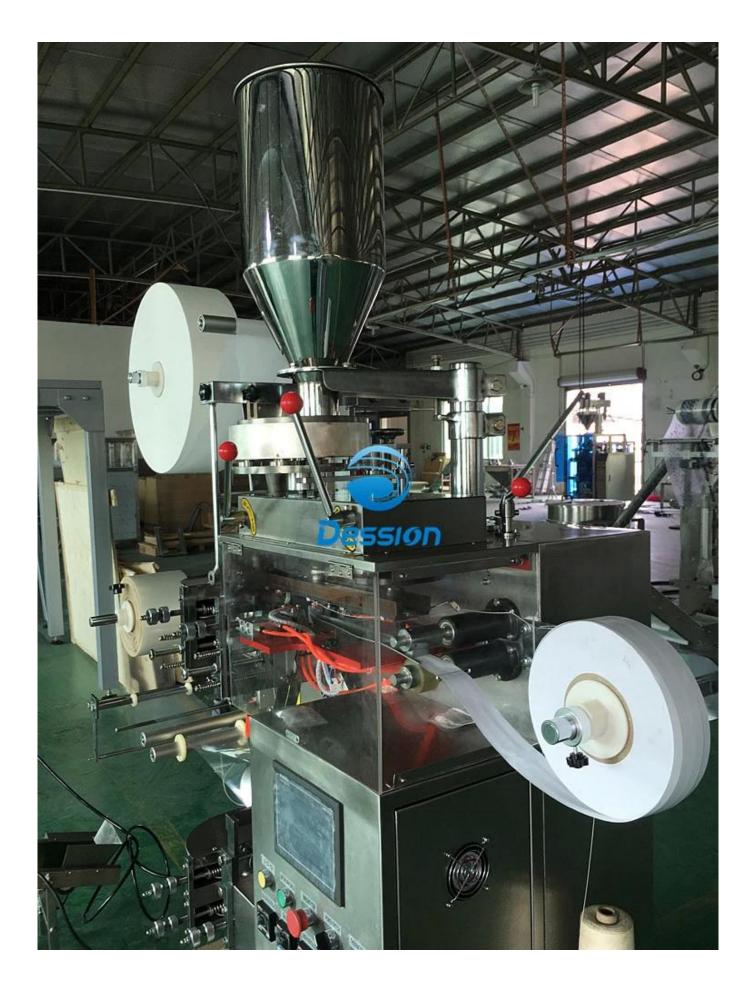

# Function and Features for <u>Tea Packer</u>

| 1 | This machine is an automatic packaging equipment multi-functional tea bag with a new heat sealing type.                                             |
|---|-----------------------------------------------------------------------------------------------------------------------------------------------------|
| 2 | The internal and external bag formation is finished at the same time, avoid direct contact with the Packaging material and improve work efficiency. |
| 3 | Inner bag is made of filter paper with thread and label, and the outer bag is made of composite paper                                               |

| 4 | The biggest advantage is: place label and outer bag of decisions can adopt the photoelectric Positioning                                                                                                                             |
|---|--------------------------------------------------------------------------------------------------------------------------------------------------------------------------------------------------------------------------------------|
| 5 | Packing capacity, inner bag and outer size bag can be easily adjusted according to<br>Various requirements in order to achieve the best packaging results, improve the<br>product<br>appearance and enhance the value of the product |

# Details of the machine from tea packing machine

Machine Process for <u>Tea Packer</u>

1.Put material into the Cup

3.Inner Tea Bag Making

2.Cup Mearing to make the assign grams

4.Put finished inner bag into device

5.Outer Bag Making

**6.Finished Samples** 

same 304# stainless steel material, Our Dession, offer you 360 different surface treatment

**Electric equipment** 

Control Pannel

Air Cylinder

Frequency Converter

Electric Circuit