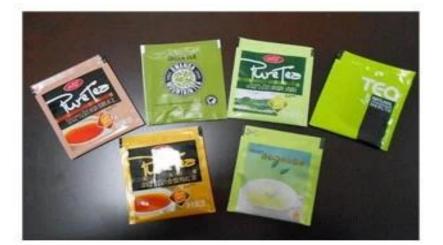

## Sachet Bags For Tea Packaging Machine Yerba Bags

Applied for package different from granules little ones as tea, anise, chamomile, yerba luisa, horchata, muña, coffee Y the rest.

## **Package of materials**

Paper / plastic, plastic / plastic, plastic / aluminum / plastics, paper / aluminum / plastic, tea filter paper, yarn, label paper