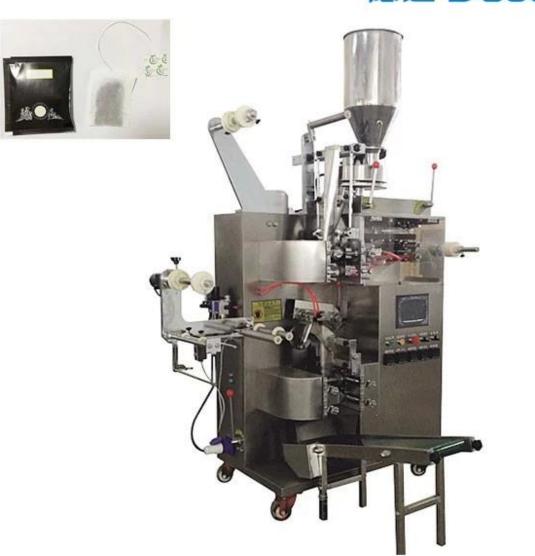

## Sachet Bags For Tea Packaging Machine Yerba Bags

Applied for package different from granules little ones as tea, anise, chamomile, yerba luisa, horchata, muña, coffee Y the rest.

# Function and Features for <u>Tea Packer</u>

| 1 | This machine is an automatic packaging equipment multi-functional tea bag with a new heat sealing type.                                             |
|---|-----------------------------------------------------------------------------------------------------------------------------------------------------|
| 2 | The internal and external bag formation is finished at the same time, avoid direct contact with the Packaging material and improve work efficiency. |
| 3 | Inner bag is made of filter paper with thread and label, and the outer bag is made of composite paper                                               |

| 4 | The biggest advantage is: place label and outer bag of decisions can adopt the photoelectric Positioning                                                                                                                             |
|---|--------------------------------------------------------------------------------------------------------------------------------------------------------------------------------------------------------------------------------------|
| 5 | Packing capacity, inner bag and outer size bag can be easily adjusted according to<br>Various requirements in order to achieve the best packaging results, improve the<br>product<br>appearance and enhance the value of the product |

# Details of the machine from tea packing machine

Machine Process for <u>Tea Packer</u>

1.Put material into the Cup

3.Inner Tea Bag Making

2.Cup Mearing to make the assign grams

4.Put finished inner bag into device

5.Outer Bag Making

**6.Finished Samples** 

same 304# stainless steel material, Our Dession, offer you 360 different surface treatment

**Electric equipment** 

Control Pannel

Air Cylinder

Frequency Converter

Electric Circuit