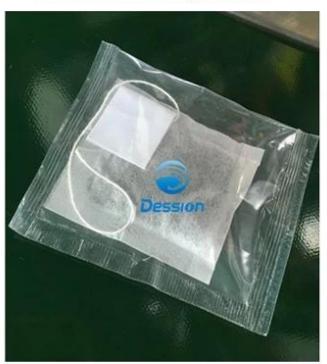

## Sachet Bags For Tea Packaging Machine Yerba Bags

Applied for package different from granules little ones as tea, anise, chamomile, yerba luisa, horchata, muña, coffee Y the rest.

## **Package of materials**

Paper / plastic, plastic / plastic, plastic / aluminum / plastics, paper / aluminum / plastic, tea filter paper, yarn, label paper