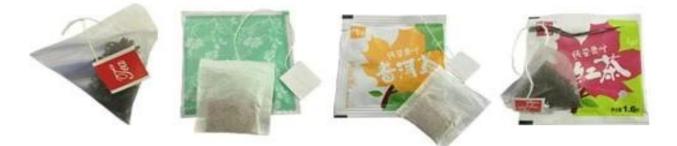

## Sachet Bags For Tea Packaging Machine Yerba Bags

Applied for package different from granules little ones as tea, anise, chamomile, yerba luisa, horchata, muña, coffee Y the rest.

## **Package of materials**

Paper / plastic, plastic / plastic, plastic / aluminum / plastics, paper / aluminum / plastic, tea filter paper, yarn, label paper