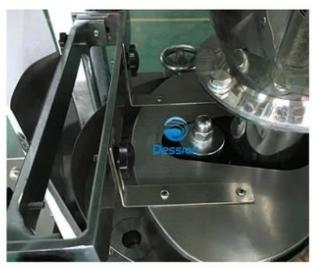

# Details of the machine from tea packing machine

Machine Process for <u>Tea Packer</u>

1.Put material into the Cup

3.Inner Tea Bag Making

2.Cup Mearing to make the assign grams

4.Put finished inner bag into device

5.Outer Bag Making

**6.Finished Samples** 

same 304# stainless steel material, Our Dession, offer you 360 different surface treatment

**Electric equipment** 

Control Pannel

Air Cylinder

Frequency Converter

Electric Circuit