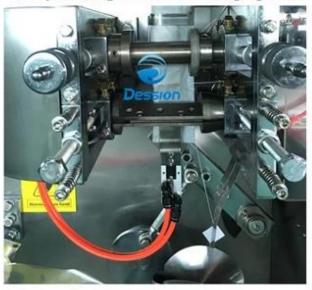

# Details of the machine from tea packing machine

Machine Process for <u>Tea Packer</u>

1.Put material into the Cup

3.Inner Tea Bag Making

2.Cup Mearing to make the assign grams

4.Put finished inner bag into device

5.Outer Bag Making

**6.Finished Samples** 

same 304# stainless steel material, Our Dession, offer you 360 different surface treatment

**Electric equipment** 

Control Pannel

Air Cylinder

Frequency Converter

Electric Circuit