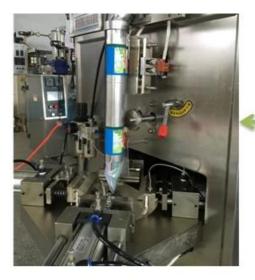

### **Details of the machine**

# Working Procedure

1. Put the material to container

2. Pump measuring

5. Bay Making

3. Date code printing