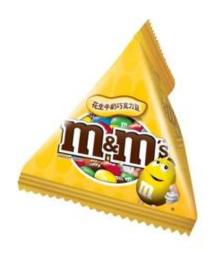

## **Chocolate Packing Machine With Triangle Bags**

### **Chocolate Packing Machine With Triangle Bags**

Suitable for the industries of medicine, food, chemicals and other solid granular materials Packing like peanuts, melon seeds, rice, seeds, monosodium glutamate, corn, cookies, sweets, chocalate, etcetera