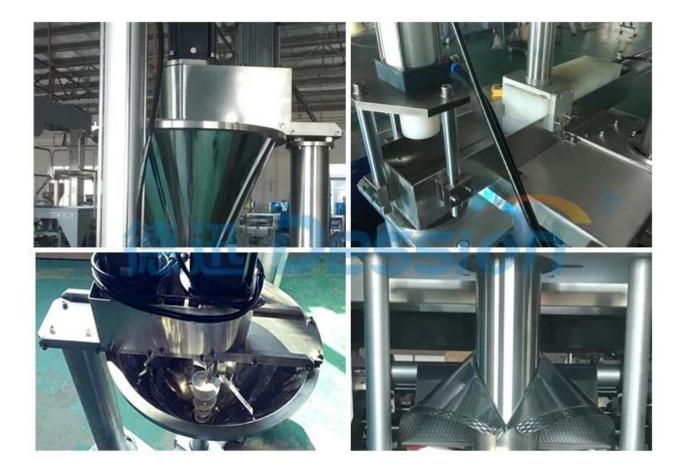

---------------------|
| 2 | High-sensitivity photoelectric eye color trace, digital cut-in, sealing and position more accurately.                                               |
| 3 | Bag-making with precise technology allow error less than $\pm$ 0.5um                                                                                |
| 4 | Rolled cup disk adjustment device can adjust the packaging capacity during execution of the machine, reduce material loss and improve productivity. |
| 5 | Flat cutting, cutting pattern, link to cutting can be done by changing the tools, easy operation with smooth bags                                   |

### **Details of the machine**

# Working Procedure



1. Put the material to container



2. Pump measuring



5. Bay Making



3. Date code printing



# same 304# stainless steel material, Our Dession, offer you 360 different surface treatment

### **Chocolate Packing Machine With Triangle Bags**

Suitable for the industries of medicine, food, chemicals and other solid granular materials Packing like peanuts, melon seeds, rice, seeds, monosodium glutamate, corn, cookies, sweets, chocalate, etcetera





4





Our company



#### **COMPANY PROFILE**

Dession Packaging Machinery Co., Ltd is a global modern packer manufacturing company integrating research, manufacturing and sales. Our company has passed the CE

EU certification. In addition, our equipment is widely valued by many customers from different countries like England, German, France, Russia, United States, Singapore,

Malaysia, South Africa, Israel and so on. All technologies