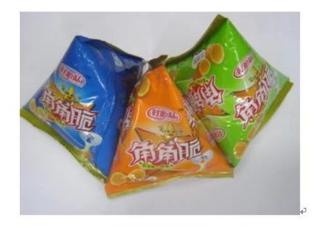

### **Chocolate Packing Machine With Triangle Bags**

Suitable for the industries of medicine, food, chemicals and other solid granular materials Packing like peanuts, melon seeds, rice, seeds, monosodium glutamate, corn, cookies, sweets, chocalate, etcetera