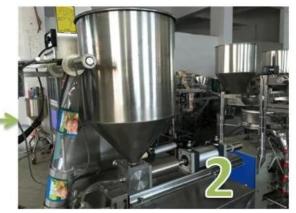

### **Details of the machine**

# Working Procedure

1. Put the material to container

2. Pump measuring

5. Bay Making

3. Date code printing