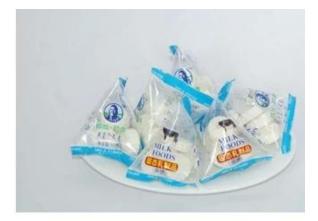

## **Chocolate Packing Machine With Triangle Bags**

### **Chocolate Packing Machine With Triangle Bags**

Suitable for the industries of medicine, food, chemicals and other solid granular materials Packing like peanuts, melon seeds, rice, seeds, monosodium glutamate, corn, cookies, sweets, chocalate, etcetera