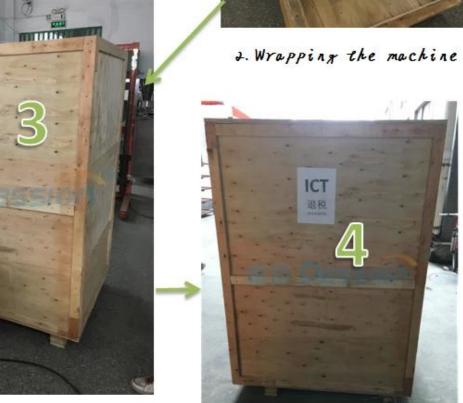

# Packing Procedure

1. Put the machine on the carton

3. Sealing the carton

4. Waiting for shipping