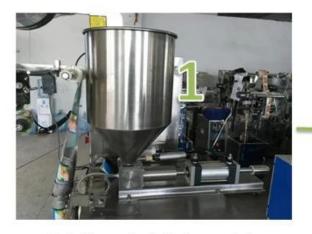

### **Details of the machine**

# Working Procedure

1. Put the material to container

2. Pump measuring

5. Bay Making

3. Date code printing