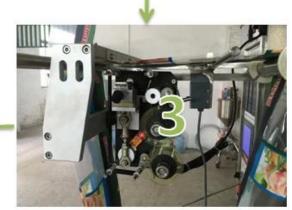

### **Details of the machine**

# Working Procedure

1. Put the material to container

2. Pump measuring

5. Bay Making

3. Date code printing