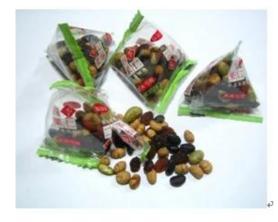

## **Chocolate Packing Machine With Triangle Bags**

### **Chocolate Packing Machine With Triangle Bags**

Suitable for the industries of medicine, food, chemicals and other solid granular materials Packing like peanuts, melon seeds, rice, seeds, monosodium glutamate, corn, cookies, sweets, chocalate, etcetera