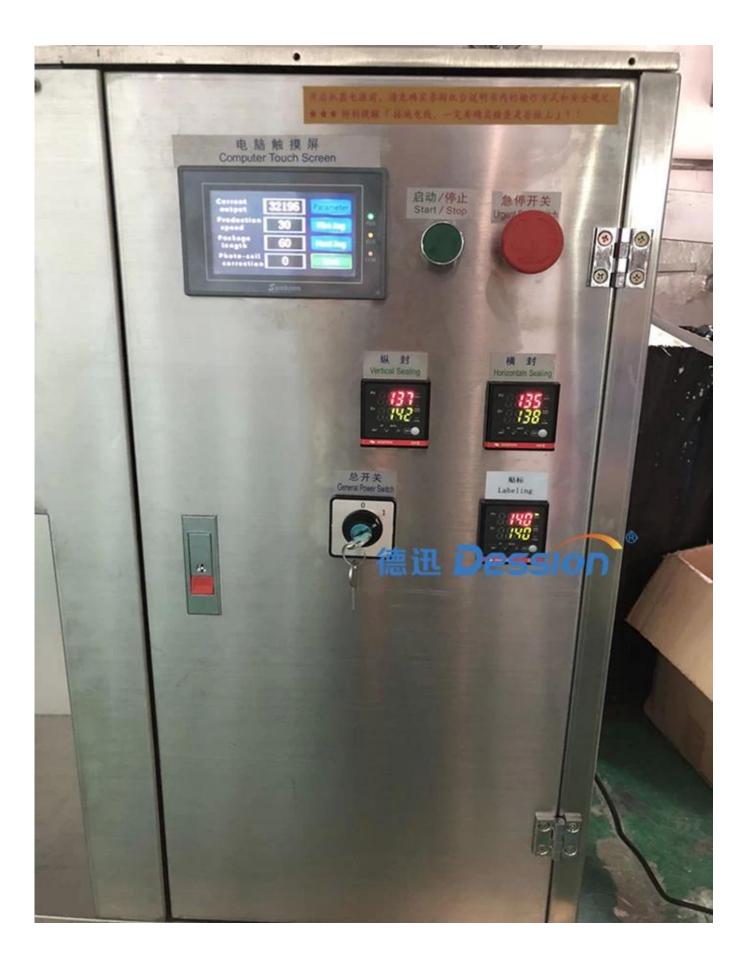

## Details of the machine:

Teabag filter bag tube:

Making indoor tea bags:

High sensitivity touch screen:

### **Function and Characteristics for Tea Packer Machine:**

| 1 | This machine is an automatic packaging equipment multi-functional tea bag with a new heat sealing type.                                                                                                                              |
|---|--------------------------------------------------------------------------------------------------------------------------------------------------------------------------------------------------------------------------------------|
| 2 | The internal and external bag formation is finished at the same time, avoid direct contact<br>with the<br>Packaging material and improve work efficiency.                                                                            |
| 3 | Inner bag is made of filter paper with thread and label, and the outer bag is made of composite paper                                                                                                                                |
| 4 | The biggest advantage is: place label and outer bag of decisions can adopt the photoelectric Positioning                                                                                                                             |
| 5 | Packing capacity, inner bag and outer size bag can be easily adjusted according to<br>Various requirements in order to achieve the best packaging results, improve the<br>product<br>appearance and enhance the value of the product |

# **Electric equipment**

**Control Pannel** 

Frequency Converter

**Electric Circuit** 

Our customer