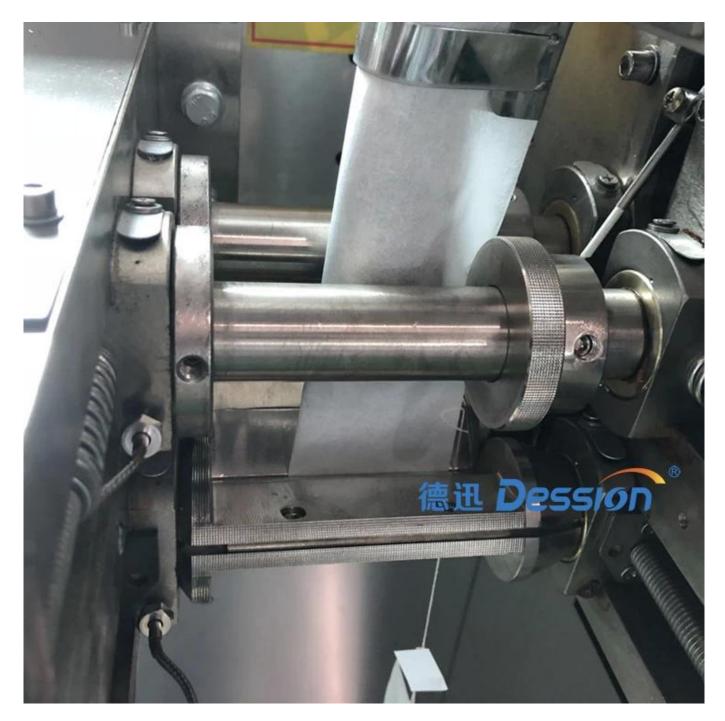

## Details of the machine:

Teabag filter bag tube:

Making indoor tea bags:

High sensitivity touch screen: