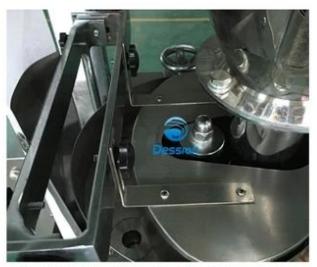

## Details of the machine:

Teabag filter bag tube:

Making indoor tea bags:

High sensitivity touch screen:

# Machine Process <u>Tea Packer</u>

1.Put material into the Cup

3.Inner Tea Bag Making

2.Cup Mearing to make the assign grams

4.Put finished inner bag into device

5.Outer Bag Making

**6.Finished Samples** 