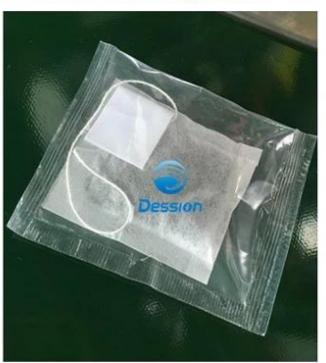

# Tea bag packer:

It is suitable for double bag packing small granular products, such as tea leaves, green tea, red tea,

medicinal tea and health.

# Package of materials:

Paper / plastic, plastic / plastic, plastic / aluminum / plastics, paper / aluminum / plastic, tea filter paper, yarn, label paper

# Machine Process <u>Tea Packer</u>

1.Put material into the Cup

3.Inner Tea Bag Making

2.Cup Mearing to make the assign grams

4.Put finished inner bag into device

5.Outer Bag Making

**6.Finished Samples** 