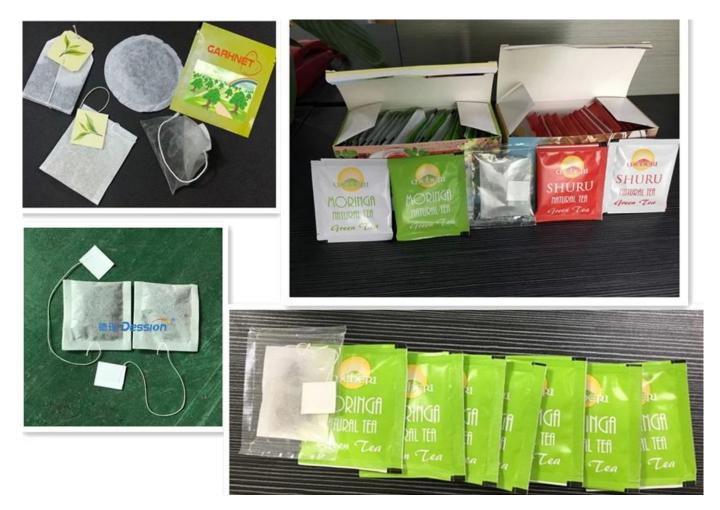

# Tea bag packer:

It is suitable for double bag packing small granular products, such as tea leaves, green tea, red tea,

medicinal tea and health.

# Package of materials:

Paper / plastic, plastic / plastic, plastic / aluminum / plastics, paper / aluminum / plastic, tea filter paper, yarn, label paper