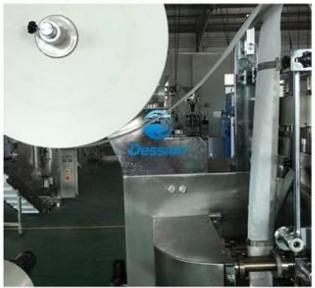

## Details of the machine:

Teabag filter bag tube:

Making indoor tea bags:

High sensitivity touch screen:

# Machine Process <u>Tea Packer</u>

1.Put material into the Cup

3.Inner Tea Bag Making

2.Cup Mearing to make the assign grams

4.Put finished inner bag into device

5.Outer Bag Making

**6.Finished Samples** 