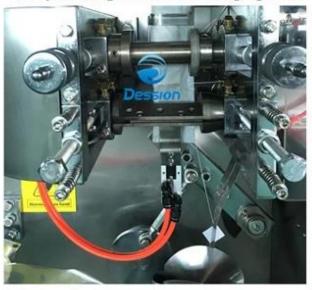

## Details of the machine:

Teabag filter bag tube:

Making indoor tea bags:

High sensitivity touch screen:

# Machine Process <u>Tea Packer</u>

1.Put material into the Cup

3.Inner Tea Bag Making

2.Cup Mearing to make the assign grams

4.Put finished inner bag into device

5.Outer Bag Making

**6.Finished Samples** 