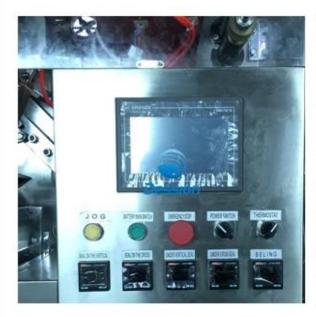

## Details of the machine:

Teabag filter bag tube:

Making indoor tea bags:

High sensitivity touch screen:

# **Electric equipment**

**Control Pannel** 

Frequency Converter

**Electric Circuit** 

Our customer