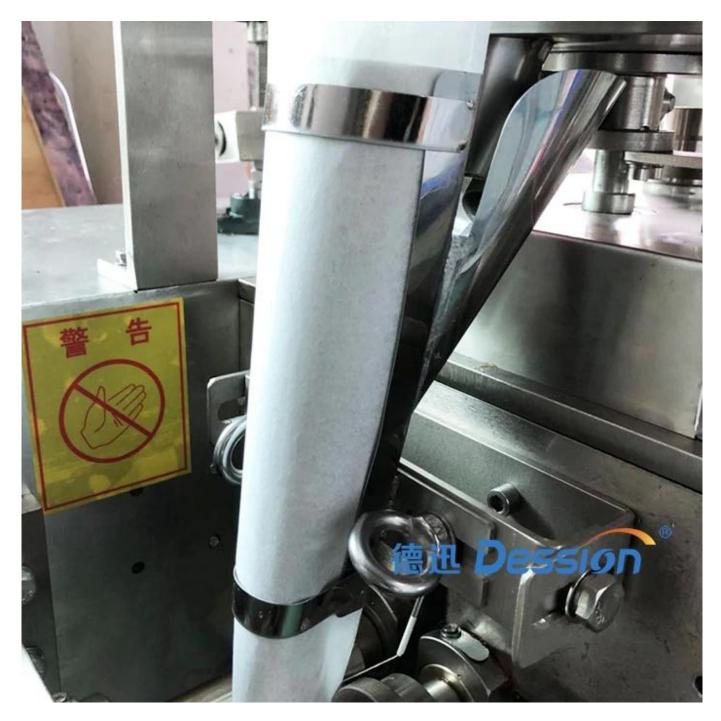

## Details of the machine:

Teabag filter bag tube:

Making indoor tea bags:

High sensitivity touch screen: