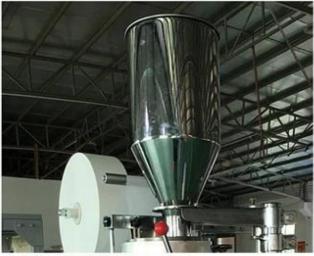

## Details of the machine:

Teabag filter bag tube:

Making indoor tea bags:

High sensitivity touch screen:

# Machine Process <u>Tea Packer</u>

1.Put material into the Cup

3.Inner Tea Bag Making

2.Cup Mearing to make the assign grams

4.Put finished inner bag into device

5.Outer Bag Making

**6.Finished Samples** 