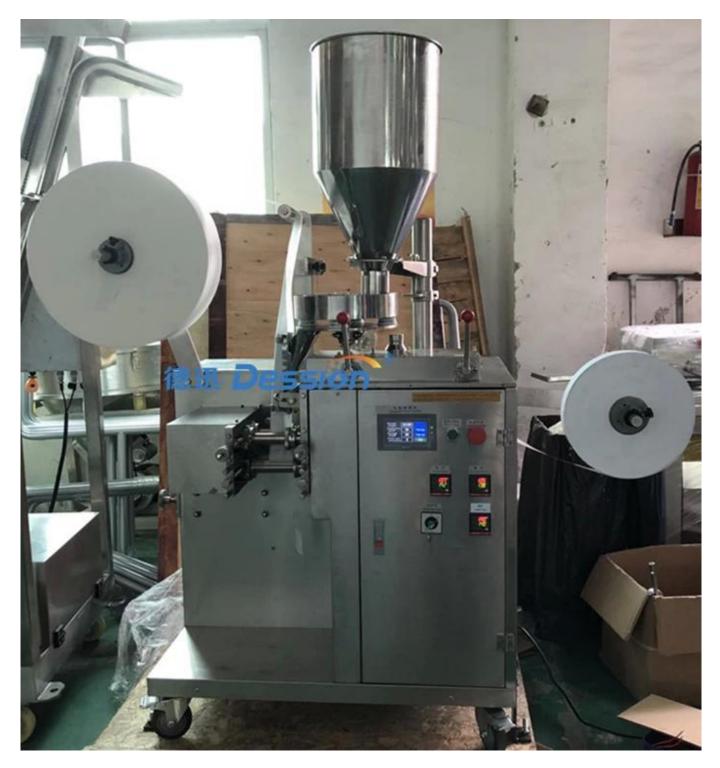

# Tea bag packer:

It is suitable for double bag packing small granular products, such as tea leaves, green tea, red tea,

medicinal tea and health.

## Details of the machine:

Teabag filter bag tube:

Making indoor tea bags:

High sensitivity touch screen:

### **Function and Characteristics for Tea Packer Machine:**

| 1 | This machine is an automatic packaging equipment multi-functional tea bag with a new heat sealing type.                                                                                                                              |
|---|--------------------------------------------------------------------------------------------------------------------------------------------------------------------------------------------------------------------------------------|
| 2 | The internal and external bag formation is finished at the same time, avoid direct contact<br>with the<br>Packaging material and improve work efficiency.                                                                            |
| 3 | Inner bag is made of filter paper with thread and label, and the outer bag is made of composite paper                                                                                                                                |
| 4 | The biggest advantage is: place label and outer bag of decisions can adopt the photoelectric Positioning                                                                                                                             |
| 5 | Packing capacity, inner bag and outer size bag can be easily adjusted according to<br>Various requirements in order to achieve the best packaging results, improve the<br>product<br>appearance and enhance the value of the product |

# Machine Process <u>Tea Packer</u>

1.Put material into the Cup

3.Inner Tea Bag Making

2.Cup Mearing to make the assign grams

4.Put finished inner bag into device

5.Outer Bag Making

**6.Finished Samples** 