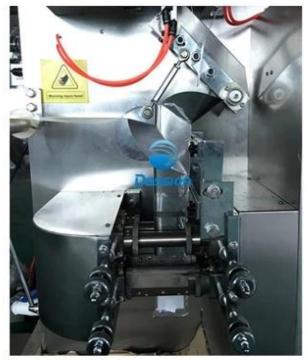

## Details of the machine:

Teabag filter bag tube:

Making indoor tea bags:

High sensitivity touch screen:

# Machine Process <u>Tea Packer</u>

1.Put material into the Cup

3.Inner Tea Bag Making

2.Cup Mearing to make the assign grams

4.Put finished inner bag into device

5.Outer Bag Making

**6.Finished Samples** 