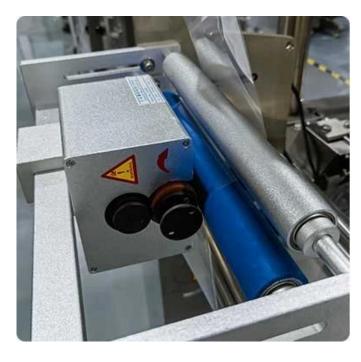

# < MACHINE DETAIL MARKINGS >

**Accurate Measurement** 

High Precision Measurement, With A Minimum Weighing Weight Of 0.1 Grams

**Heat Sealing Device** 

A Constant Temperature Bag-Making Device Ensures Good Sealing Of The Bag.