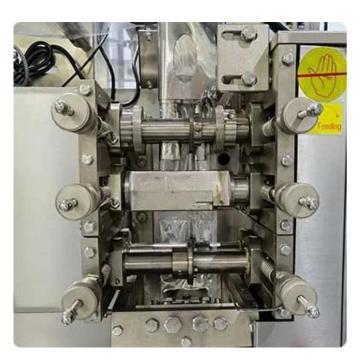

# < MACHINE DETAIL MARKINGS >

**Accurate Measurement** 

High Precision Measurement, With A Minimum Weighing Weight Of 0.1 Grams

**Heat Sealing Device** 

A Constant Temperature Bag-Making Device Ensures Good Sealing Of The Bag.

Roll film

The external film-releasing mechanism is easy to install and fast.

**Date Printer** 

Customized coding machine,

automatically adjusted according to bag size.