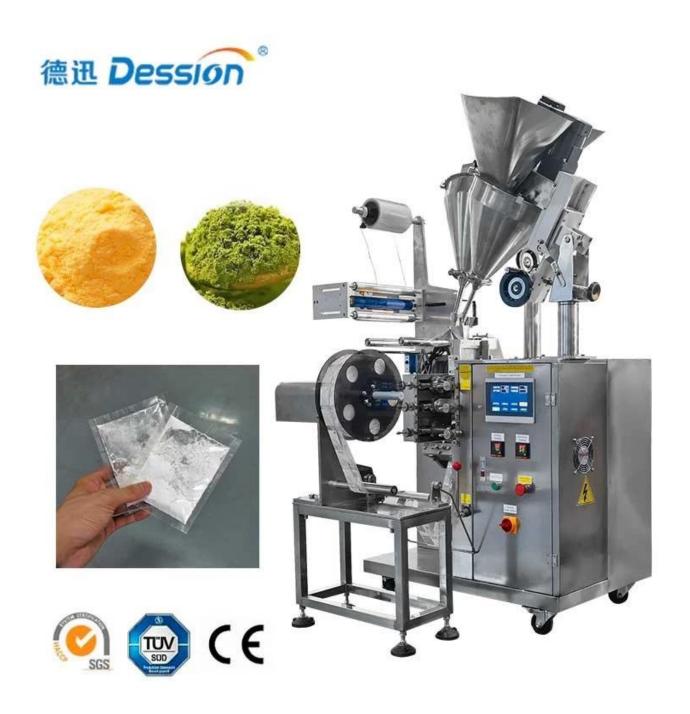

#### Matcha Powder Cornstarch Packaging Machine China Manufacturer

### INTRODUCE

Designed for efficiency and precision, this machine excels in measuring,

filling, and sealing operations, catering to various granular products like matcha powder and cornstarch. With robust stainless steel construction, it offers reliability in powder environments. It has advanced features such as an emergency stop, auto-stop based on set capacity, and a high-precision photocell sensor for accurate bag positioning. The PLC controller ensures comprehensive machine control, making it a versatile and indispensable tool for packaging needs.

### < MACHINE ADVANTAGES >

- 1. Main functions include automatic film splitting, granule measuring, filling, bag form-fill-seal, cutting, sensor tracking, and counting capacity.
- 2. Additional features like emergency stop, auto stop based on set

capacity, manual test machine steps, etc.

- 3. Stainless steel construction suitable for powder environments.
- 4. High-precision photocell sensor for accurate bag positioning.
- 5. PLC controller for comprehensive machine control.