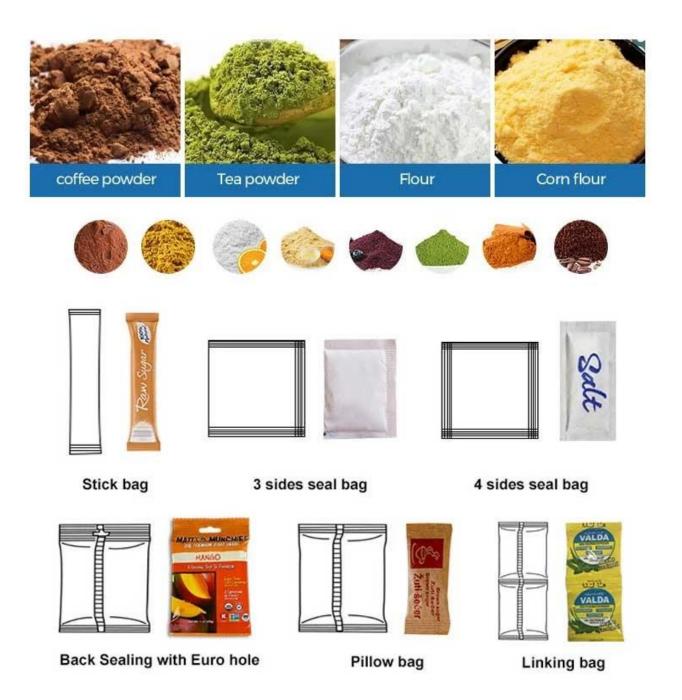

#### Matcha Powder Cornstarch Packaging Machine China Manufacturer



### INTRODUCE

Designed for efficiency and precision, this machine excels in measuring,

filling, and sealing operations, catering to various granular products like matcha powder and cornstarch. With robust stainless steel construction, it offers reliability in powder environments. It has advanced features such as an emergency stop, auto-stop based on set capacity, and a high-precision photocell sensor for accurate bag positioning. The PLC controller ensures comprehensive machine control, making it a versatile and indispensable tool for packaging needs.

### < APPLICATION SCENARIOS >>



### < MACHINE ADVANTAGES >

- 1. Main functions include automatic film splitting, granule measuring, filling, bag form-fill-seal, cutting, sensor tracking, and counting capacity.
- 2. Additional features like emergency stop, auto stop based on set

capacity, manual test machine steps, etc.

- 3. Stainless steel construction suitable for powder environments.
- 4. High-precision photocell sensor for accurate bag positioning.
- 5. PLC controller for comprehensive machine control.



# < MACHINE DETAIL MARKINGS >





**Accurate Measurement** 

High Precision Measurement, With A Minimum Weighing Weight Of 0.1 Grams



**Heat Sealing Device** 

A Constant Temperature Bag-Making Device Ensures Good Sealing Of The Bag.



Roll film

The external film-releasing mechanism is easy to install and f