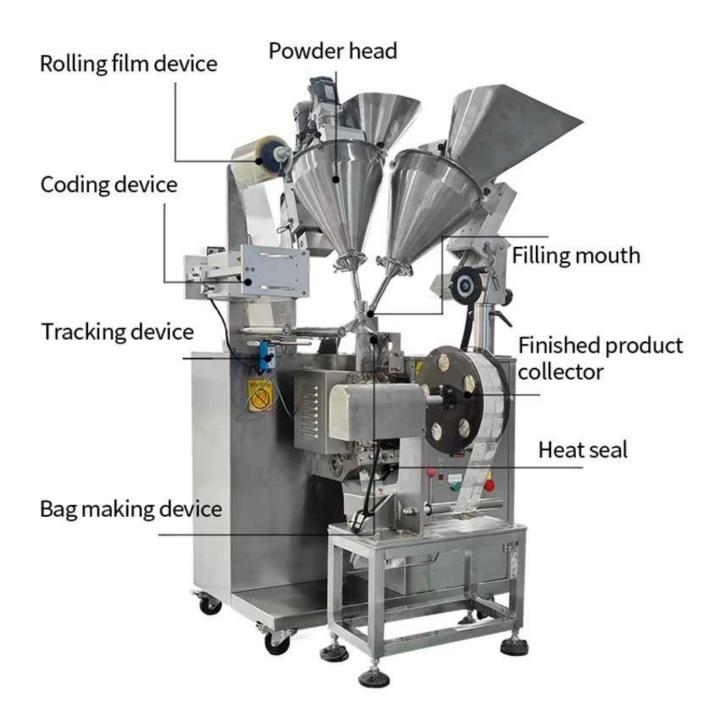

# < MACHINE DETAIL MARKINGS >

**Accurate Measurement** 

High Precision Measurement, With A Minimum Weighing Weight Of 0.1 Grams

**Heat Sealing Device** 

A Constant Temperature Bag-Making Device Ensures Good Sealing Of The Bag.

Roll film

The external film-releasing mechanism is easy to install and fast.

**Date Printer** 

Customized coding machine,

automatically adjusted according to bag size.