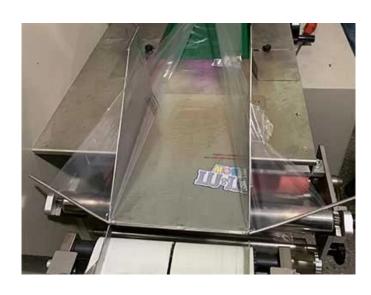

MACHINE DETAIL MARKINGS >

**Forming Tube or Plate** 

The packaging material is shaped into a tube using a forming tube or plate. The tube is formed around the product or group of products and will enclose them completely.

**Sealing Mechanism** 