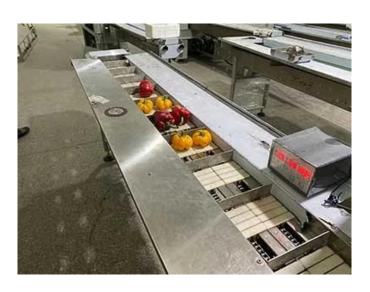

### < APPLICATION SCENARIOS >>

**Feeding System** 

This machine component is responsible for delivering the products to be packaged. It can involve a conveyor belt, an indexing system, or other mechanisms to move the products into the packaging area.