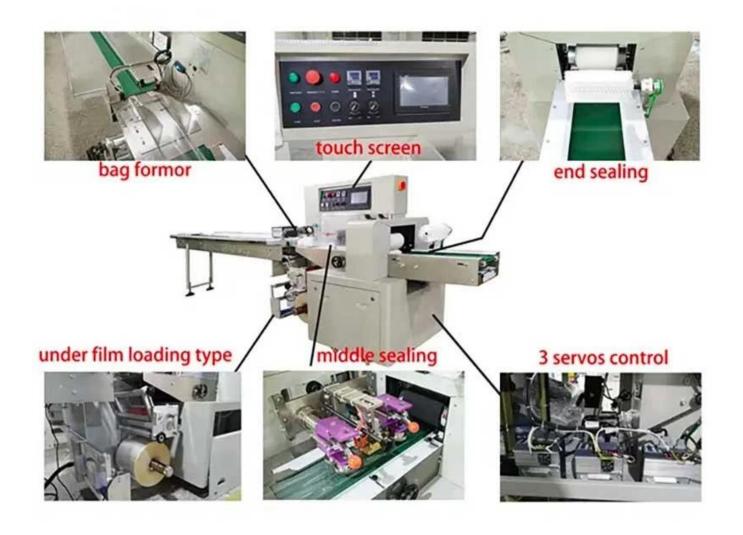

MACHINE DETAIL MARKINGS >

#### **Control System**

The flow packing machine incorporates a control system, which manages and coordinates the different components of the machine. It ensures synchronization between the feeding system, film unwind mechanism, sealing mechanism, cutting mechanism, and other functions. The control system allows precise adjustments and settings to achieve desired packaging outcomes.

**Feeding System** 

This machine component is responsible for delivering the products to be packaged. It can involve a conveyor belt, an indexing system, or other mechanisms to move the products into the packaging area.

Film Unwind Mechanism

The flow packing machine uses a continuous roll of packaging film, which is unwound and fed into the machine. This mechanism ensures a steady supply of film for the packaging process.

**Forming Tube or Plate** 

The packaging material is shaped into a tube using a forming tube or plate. The tube is formed around the product or group of products and will enclose them completely.

**Sealing Mechanism** 

The sealing mechanism is responsible for sealing the edges of the packaging material together to create individual packages. It typically uses heat or pressure to create a secure seal.

### **Cutting Mechanism**

Once the sealing process is complete, the cutting mechanism separates the continuous flow of packages into individual units. This can be achieved through various methods, such as rotary blades, reciprocating blades, or hot wire cutting.