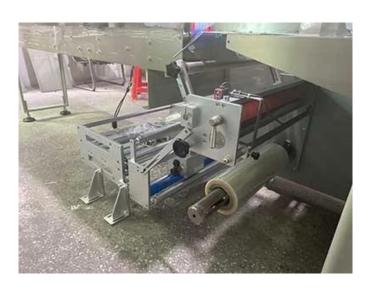

MACHINE DETAIL MARKINGS >

Film Unwind Mechanism

The flow packing machine uses a continuous roll of packaging film, which is unwound and fed into the machine. This mechanism ensures a steady supply of film for the packaging process.