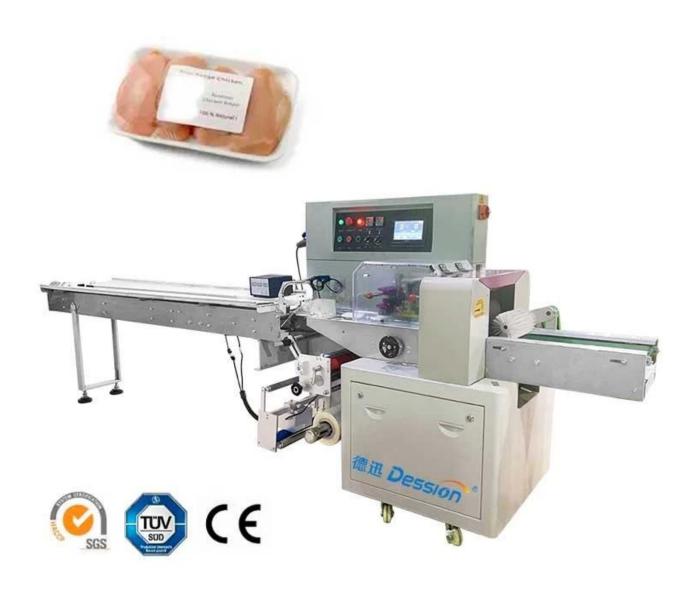

### Meat packing machine price meat packing machine manufacture

### **INTRODUCE**

The Meat packing machine not only enhances the overall presentation of your meat products but also optimizes production by seamlessly handling

high volumes with minimal downtime. Its versatility allows for packaging various cuts and sizes, adapting effortlessly to the diverse range of meat items. Experience increased productivity, reduced waste, and a competitive edge in the market with the Flow Wrapping Machine – the pinnacle of meat packaging innovation.