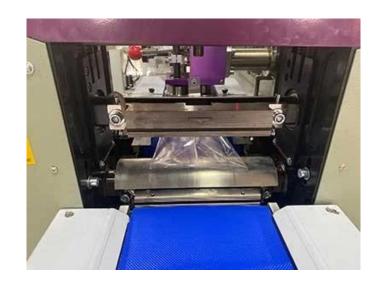

MACHINE DETAIL MARKINGS >

#### **Control System**

The flow packing machine incorporates a control system, which manages and coordinates the different components of the machine. It ensures synchronization between the feeding system, film unwind mechanism, sealing mechanism, cutting mechanism, and other functions. The control system allows precise adjustments and settings to achieve desired packaging outcomes.

**Feeding System** 

This machine component is responsible for delivering the products to be packaged. It can involve a conveyor belt, an indexing system, or other mechanisms to move the products into the packaging area.

Film Unwind Mechanism

The flow packing machine uses a continuous roll of packaging film, which is unwound and fed into the machine. This mechanism ensures a steady supply of film for the packaging process.

**Forming Tube or Plate** 

The packaging material is shaped into a tube using a forming tube or plate. The tube is formed around the product or group of products and will enclose them completely.

**Sealing Mechanism** 

The sealing mechanism is responsible for sealing the edges of the packaging material together to create individual packages. It typically uses heat or pressure to create a secure seal.

### **Cutting Mechanism**

Once the sealing process is complete, the cutting mechanism separates the continuous flow of packages into individual units. This can be achieved through various methods, such as rotary blades, reciprocating blades, or hot wire cutting.