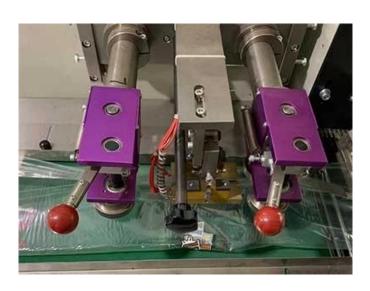

MACHINE DETAIL MARKINGS >

The sealing mechanism is responsible for sealing the edges of the packaging material together to create individual packages. It typically uses heat or pressure to create a secure seal.

### **Cutting Mechanism**

Once the sealing process is complete, the cutting mechanism separates the continuous flow of packages into individual units. This can be achieved through various methods, such as rotary blades, reciprocating blades, or hot wire cutting.