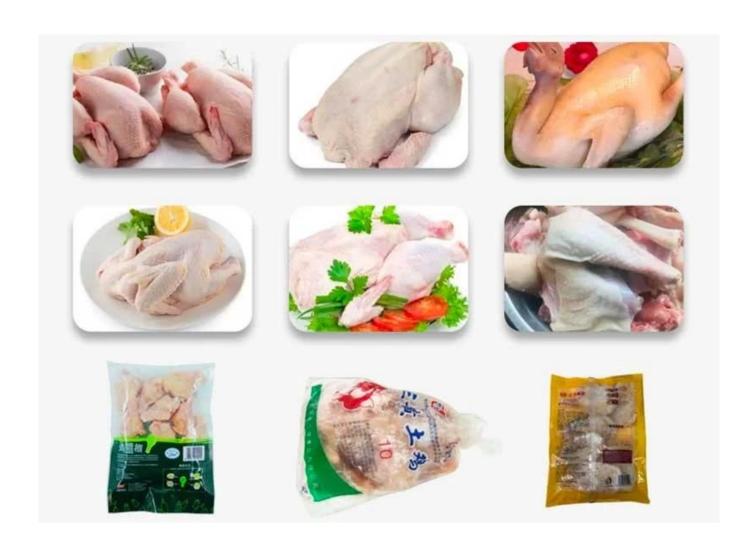

### Meat packing machine price meat packing machine manufacture





### **INTRODUCE**

The Meat packing machine not only enhances the overall presentation of your meat products but also optimizes production by seamlessly handling

high volumes with minimal downtime. Its versatility allows for packaging various cuts and sizes, adapting effortlessly to the diverse range of meat items. Experience increased productivity, reduced waste, and a competitive edge in the market with the Flow Wrapping Machine – the pinnacle of meat packaging innovation.

### < APPLICATION SCENARIOS >>



### < MACHINE ADVANTAGES >

1. New and appealing design with a beautiful appearance.

- 2. A more reasonable structure is needed for improved functionality.
- 3. Incorporates advanced technology for enhanced performance.
- 4. Cantilever frame design ensures a strong and durable body.
- 5. External film release mechanism for easy packaging film installation.
- 6. Conveyor with width adjustment handwheel for convenient and quick adjustments.
- 7. Reduced mechanical parts result in lower noise levels.
- 8. Easy maintenance due to simplified mechanical components.



MACHINE DETAIL MARKINGS >





#### **Control System**

The flow packing machine incorporates a control system, which manages and coordinates the different components of the machine. It ensures synchronization between the feedin