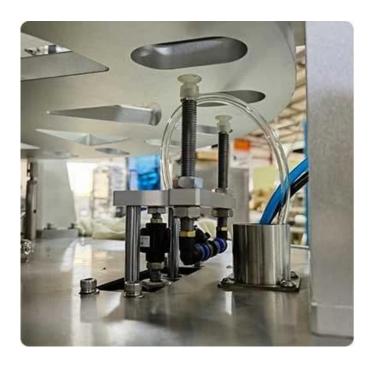

### **Spoon Film Heat Sealing Device**

The honey spoon heat sealing device controlled by the intelligent temperature control system can set the temperature according to the material of the film, and perfectly complete the sealing process of the capsule.

**Pneumatic Metering Filling** 

#### **Device**

The customized high-precision pneumatic metering and filling device has a special retraction device to ensure the accuracy of honey metering and filling. The range of filling can be set on the machine, and the operation is simple.

Electric eye device

There will be no filling when there is no cup, and an alarm will sound.