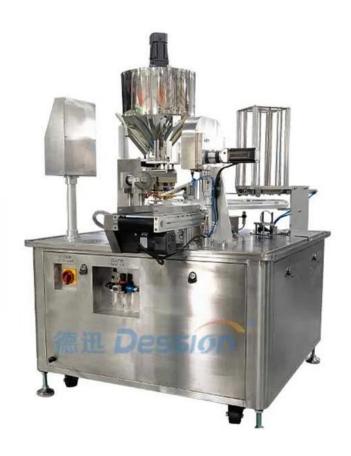

# Micro-metering honey filling equipment | 0.5ml ultra-small dose precision filling

### INTRODUCE

The whole body of the machine is made of stainless steel. It is suitable for

packing honey spoon, can automatically complete filling, lid feeding, sealing and spoons output. The machine has many advantages, such as intelligent digital temperature control system, with high seal strength, good sealing effect, low failure rate. It is the preferred business automation production product.

### < MACHINE ADVANTAGES >

- 1. Digital screen display with numerical setting and flexible operation.
- 2. Imported PLC control system and color touching screen, easy operation.
- 3. Imported film driving system and color sensor enable accurate position.
- 4. PID independent control of temperature, more suitable for different packaging material.
- 5. Multiple automatic alarming functions, maximum deduction the loss.
- 6. Dual encoders enable more stable performance.