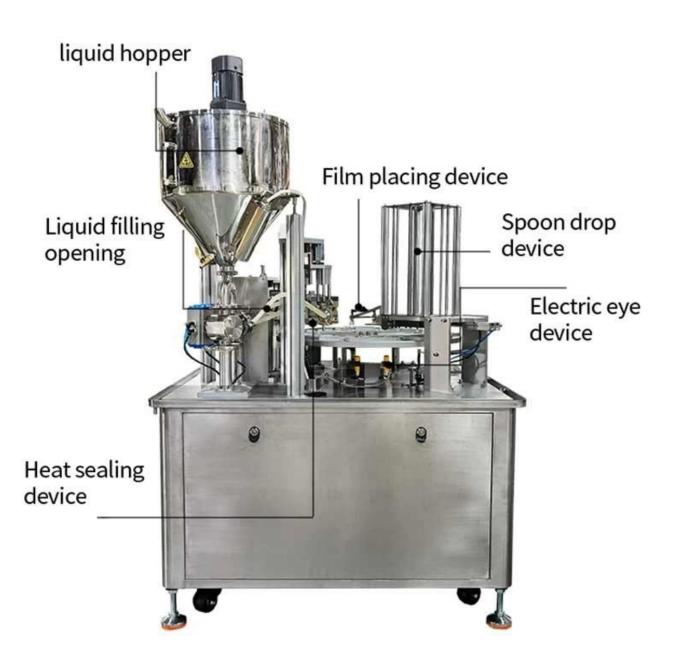

### INTRODUCE

The whole body of the machine is made of stainless steel. It is suitable for

packing honey spoon, can automatically complete filling, lid feeding, sealing and spoons output. The machine has many advantages, such as intelligent digital temperature control system, with high seal strength, good sealing effect, low failure rate. It is the preferred business automation production product.

CONTACT NOW

< MACHINE DETAIL MARKINGS >

### **Spoon Film Heat Sealing Device**

The honey spoon heat sealing device controlled by the intelligent temperature control system can set the temperature according to the material of the film, and perfectly complete the sealing process of the capsule.

#### **Device**

The customized high-precision pneumatic metering and filling device has a special retraction device to ensure the accuracy of honey metering and filling. The range of filling can be set on the machine, and the operation is simple.

Electric eye device

There will be no filling when there is no cup, and an alarm will sound.

# Automatic spoon dropping system

Mainly completed by the pneumatic device, the system consists of pneumatic components, Storage spoon rack and other components; by the template to stop when the signal is sent to the bottom at the same time the suction spoon synchronization control action to complete. Stable and efficient.