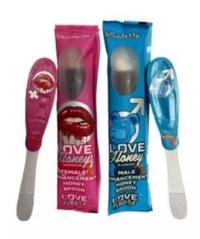

# Micro-metering honey filling equipment | 0.5ml ultra-small dose precision filling







### INTRODUCE

The whole body of the machine is made of stainless steel. It is suitable for

packing honey spoon, can automatically complete filling, lid feeding, sealing and spoons output. The machine has many advantages, such as intelligent digital temperature control system, with high seal strength, good sealing effect, low failure rate. It is the preferred business automation production product.

## < APPLICATION SCENARIOS >







### < MACHINE ADVANTAGES >

- 1. Digital screen display with numerical setting and flexible operation.
- 2. Imported PLC control system and color touching screen, easy operation.
- 3. Imported film driving system and color sensor enable accurate position.
- 4. PID independent control of temperature, more suitable for different packaging material.
- 5. Multiple automatic alarming functions, maximum deduction the loss.
- 6. Dual encoders enable more stable performance.

CONTACT NOW

< MACHINE DETAIL MARKINGS >





### **Spoon Film Heat Sealing Device**

The honey spoon heat sealing device controlled by the intelligent temperature control system can set the temperature according to the material of the film, and perfectly complete the sealing process of the capsule.



**Pneumatic Meter