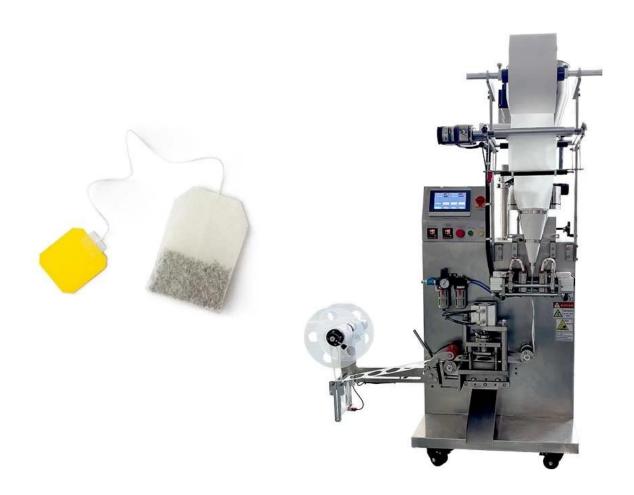

#### Mini Silent Tea Bag Machine: Small size, packed with big energy

# **INTRODUCE**

Small Teabag envelop packing Inner And Outer Drip Tea Bag Packaging Machine is suitable for packaging the inner and outer bags of small

particulate materials, such as tea, herbal tea, health tea grass-root type, etc. Continuous pull film movement, simple structure, Economic, and practical.

# < APPLICATION SCENARIOS >

Filter paper

< MACHINE ADVANTAGES >

- 1. Imported PLC touch type 7-inch large screen.
- 2. Packaging and sealing intelligent temperature control display, with temperature adjustable at will.
- 3. High-precision measuring cup cutting, with an accuracy of up to