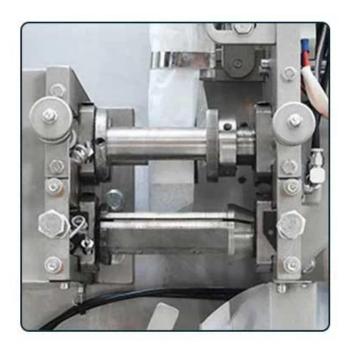

# < MACHINE DETAIL MARKINGS >

# **MACHANICAL STRUCTURE**

**DETAIL** 

# 03

### LINE FEEDING

Combine label with rope byheating, then convey the finishedline to the inner bag and hot seathem together.

# 04 INNER PACKING

This part makes inner bag, fill in raw materials and hot seal theline in the top of the bag

# 05 MECHANICAL ARM

Clamp the finished inner bagand put it into the outer bag.