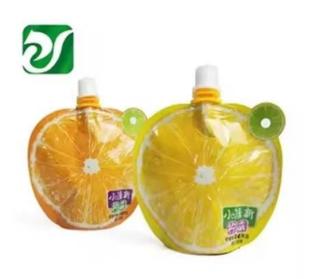

## < APPLICATION SCENARIOS >>

### 

The core function is to efficiently complete the spout bag packaging through the integrated process of automated filling and sealing to ensure sealing and hygiene standards. The products that can be produced include: juice, yogurt, sauce, honey, cosmetic essence, etc. The compact desktop structure saves space and is easy to operate. It is an ideal choice for laboratories, start-ups and flexible production.