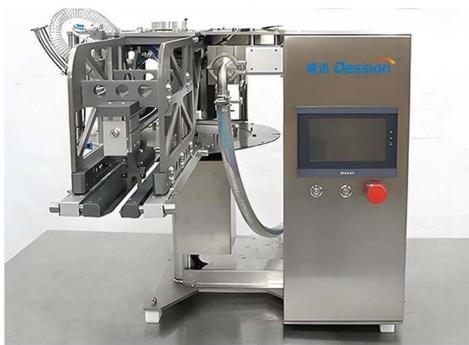

## < MACHINE ADVANTAGES >

- 1. 304# stainless steel, trough, filling nozzle and liquid contact parts are made of 316# stainless steel and food grade PP.
- 2. Simple operation, most adjustments are intelligently adjusted through the touch screen.
- 3. Wide application, wider applicability, suitable for filling a variety of liquids of different concentrations, supporting juice, yogurt, sauce, honey, cosmetic essence, etc.
- 4. Equipped with servo micro pump, it can fill 10-30 bags/minute

CONTACT NOW Jim

DETAIL

Capping servo motor

Bag feeding track

CONTACT NOW