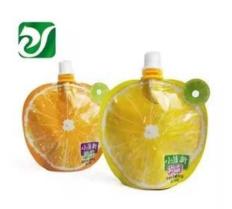

### 

The core function is to efficiently complete the spout bag packaging through the integrated process of automated filling and sealing to ensure sealing and hygiene standards. The products that can be produced include: juice, yogurt, sauce, honey, cosmetic essence, etc. The compact desktop structure saves space and is easy to operate. It is an ideal choice for laboratories, start-ups and flexible production.

## < APPLICATION SCENARIOS >>