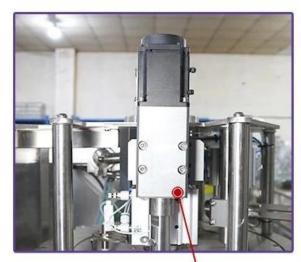

tandards. The products that can be produced include: juice, yogurt, sauce, honey, cosmetic essence, etc. The compact desktop structure saves space and is easy to operate. It is an ideal choice for laboratories, start-ups and flexible production.

## < APPLICATION SCENARIOS >>





## < MACHINE ADVANTAGES >

- 1. 304# stainless steel, trough, filling nozzle and liquid contact parts are made of 316# stainless steel and food grade PP.
- 2. Simple operation, most adjustments are intelligently adjusted through the touch screen.
- 3. Wide application, wider applicability, suitable for filling a variety of liquids of different concentrations, supporting juice, yogurt, sauce, honey, cosmetic essence, etc.
- 4. Equipped with servo micro pump, it can fill 10-30 bags/minute

CONTACT NOW Jim

DETAIL







Capping servo motor



Bag feeding track

CONTACT NOW





#### FOSHAN DESSION PACKAGING MACHINERY CO., LTD.

Foshan Dession Packaging Machinry o, Ltd. is ocated in China Machinery Center, Nanhai District,-Foshan city, Dession is a collection of research and-development,manufacturing, ales and ater-sales service in one of the high-tech enterprises, It has the self-import and export rights.DE newsleter focusing orproduction and research and development, all kinds of bag packaging machine, flling machine, and the research and development and manufacture oiautomatic packapine line.with superior performance advanced technoley,easy operation. easy maintenance.safe, durable widely used in puffed food. snacfood,frozen food, agricultural and sideline products, medicine, chemical prodiand oth