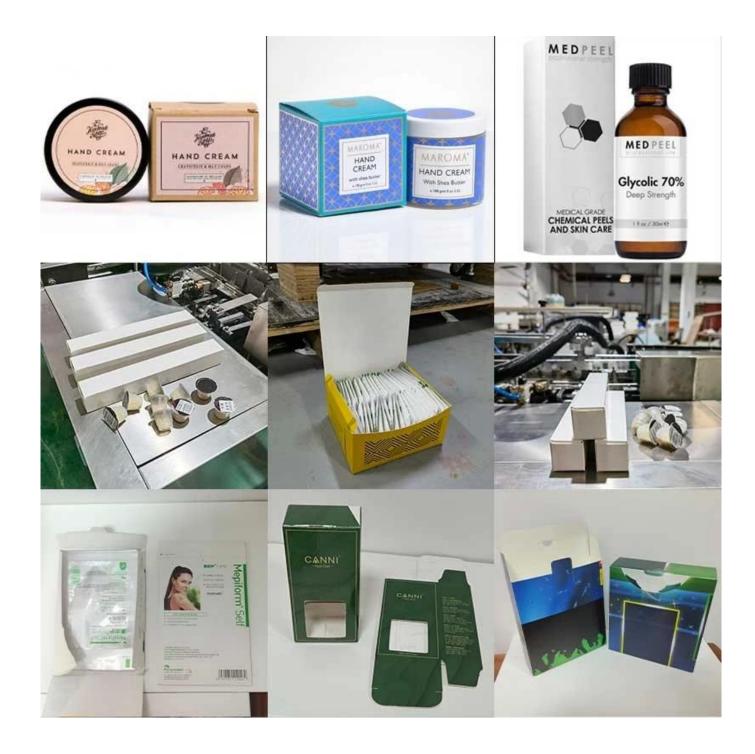

## Mosquito coil cartoning machine supplier



**Detailed Images** 











## Suction box device



Vacuum suction box, the suction box is firm, not easy to drop, automatic box opening







**Product push** 

After the box is opened, the booster will push the product into the box



Contact us

Application



## **Product Advantages**

Efficiency: The DS-B050 Cosmetic Cartoning Machine offers a production capacity of 40-50 boxes per minute, significantly increasing packaging efficiency.

Precision: Equipped with a PLC operating system, it ensures precise material handling, counting, and packaging, reducing errors.

Customizable: The machine can accommodate a range of carton sizes and paper types, making it adaptable to various cosmetic products.

Convenience: Integrated light, gas, and electricity systems simplify operation, maintenance, and

material handling.

International Quality: DESSION's commitment to quality is reflected in its international certifications, including CE, ROHS, and SGS, ensuring a reliable and safe packaging solution.



Contact us 📉



- 1. With professional after-sal