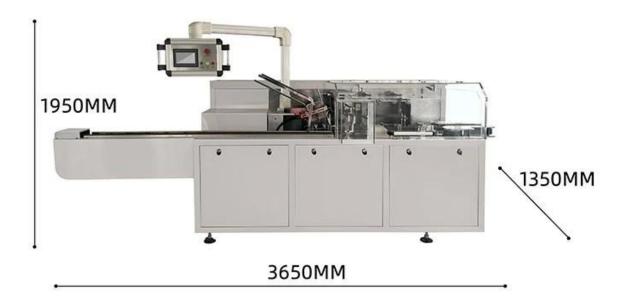

## Mosquito coil cartoning machine supplier



**Detailed Images** 











## Suction box device



Vacuum suction box, the suction box is firm, not easy to drop, automatic box opening







**Product push** 

After the box is opened, the booster will push the product into the box



Contact us

Application



## **Product Advantages**

Efficiency: The DS-B050 Cosmetic Cartoning Machine offers a production capacity of 40-50 boxes per minute, significantly increasing packaging efficiency.

Precision: Equipped with a PLC operating system, it ensures precise material handling, counting, and packaging, reducing errors.

Customizable: The machine can accommodate a range of carton sizes and paper types, making it adaptable to various cosmetic products.

Convenience: Integrated light, gas, and electricity systems simplify operation, maintenance, and

material