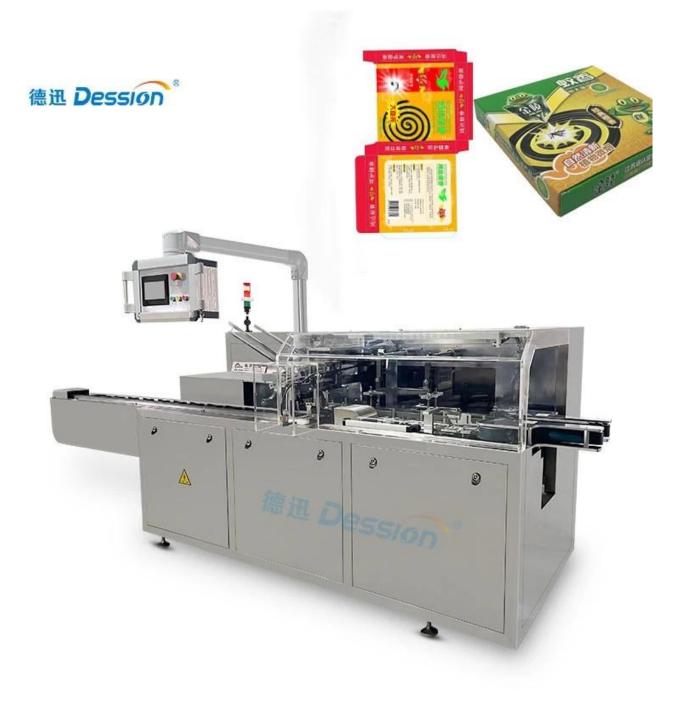

## Mosquito coil cartoning machine supplier



**Detailed Images** 











## Suction box device



Vacuum suction box, the suction box is firm, not easy to drop, automatic box opening







**Product push** 

After the box is opened, the booster will push the product into the box



Contact us

Application



## **Product Advantages**

Efficiency: The DS-B050 Cosmetic Cartoning Machine offers a production capacity of 40-50 boxes per minute, significantly increasing packaging efficiency.

Precision: Equipped with a PLC operating system, it ensures precise material handling, counting, and packaging, reducing errors.

Customizable: The machine can accommodate a range of carton sizes and paper types, making it adaptable to various cosmetic products.

Convenience: Integrated light, gas, and electricity systems simplify operation, ma