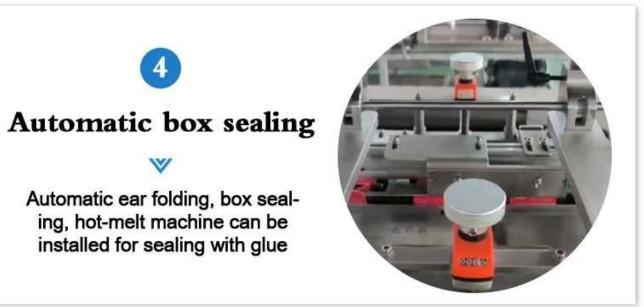

## Mosquito coil cartoning machine supplier



**Detailed Images** 











## Suction box device



Vacuum suction box, the suction box is firm, not easy to drop, automatic box opening







**Product push** 

After the box is opened, the booster will push the product into the box



Contact us

Application



## **Product Advantages**

Efficiency: The DS-B050 Cosmetic Cartoning Machine offers a production capacity of 40-50 boxes per minute, significantly increasing packaging efficiency.

Precision: Equipped with a PLC operating system, it ensures precise material handling, counting, and packaging, reducing errors.

Customizable: The machine can accommodate a range of carton sizes and paper types, making it adaptable to various cosmetic products.

Convenience: Integrated light, gas, and electricity systems simplify operation, maintenance, and

material handling.

International Quality: DESSION's commitment to quality is reflected in its international certifications, including CE, ROHS, and SGS, ensuring a reliable and safe packaging solution.



Contact us 📉



- 1.