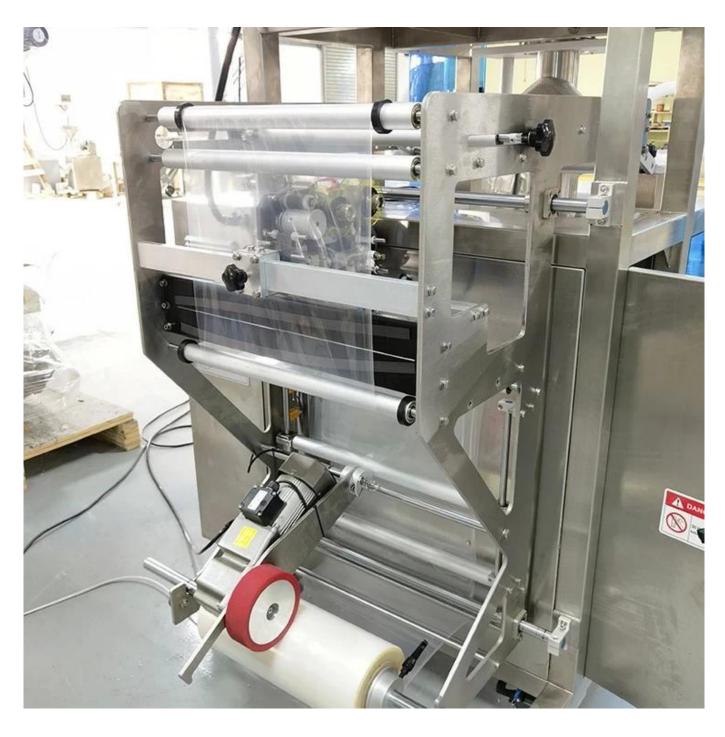

#### **Machine Pictures:**

**Z** Type Elevator

**Metering Device** 

Film Holder

Bag former

Bag cutting device