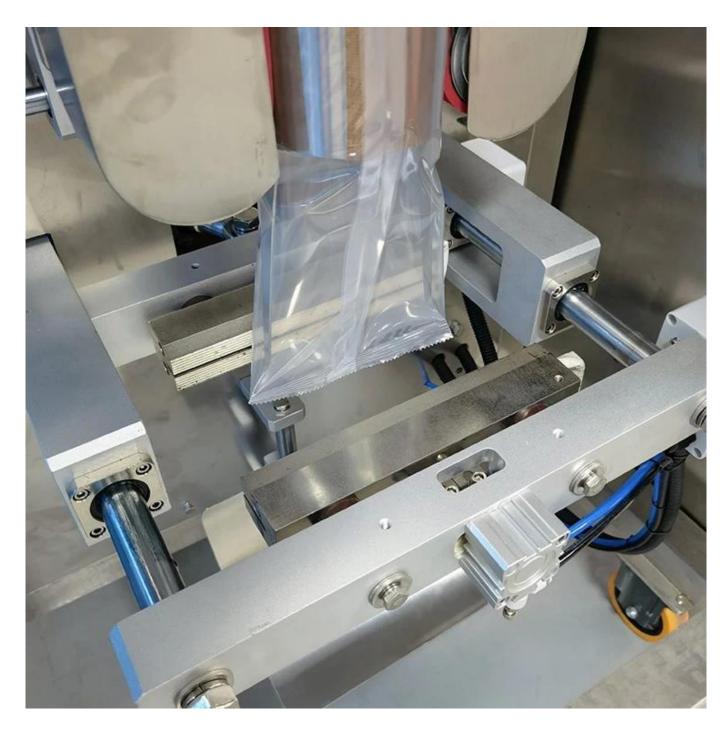

#### **Machine Pictures:**

**Z** Type Elevator

**Metering Device** 

Film Holder

Bag former

Bag cutting device