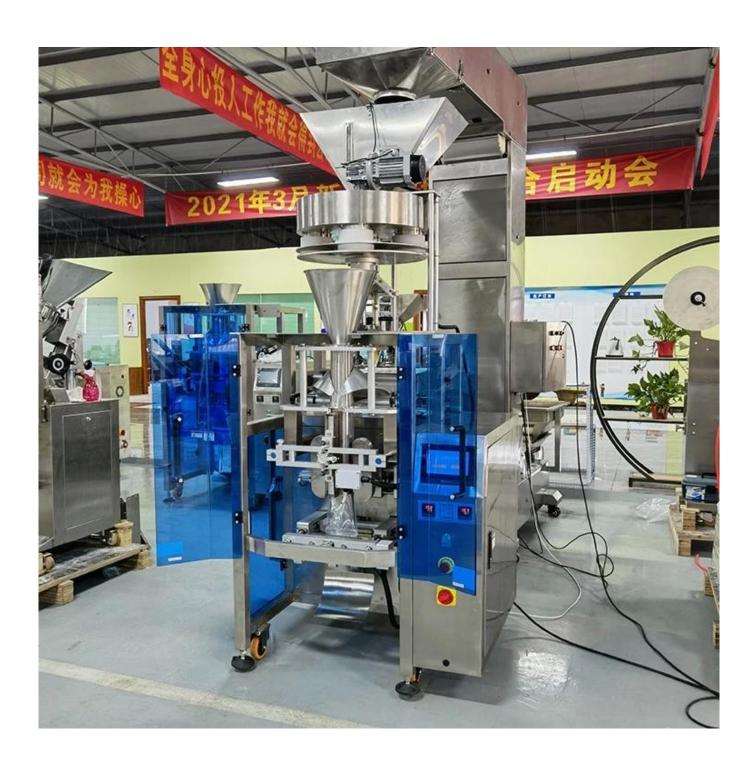

#### **Machine Pictures:**

**Z** Type Elevator

**Metering Device** 

Film Holder

Bag former

Bag cutting device