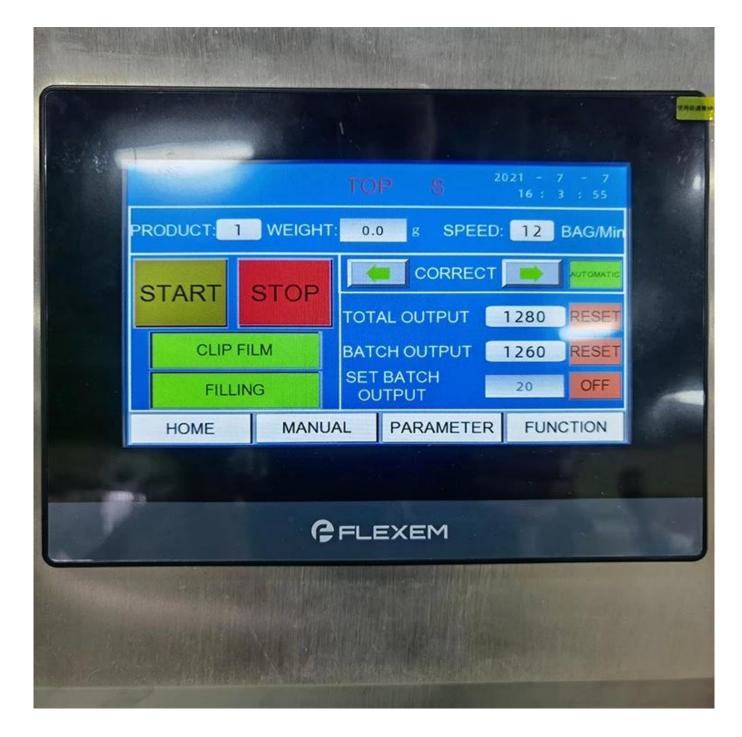

# Multi-Function high-speed granule filling sealing packing machine for rice sugar coffee tea pouch

## **Product Description**

This machine is suitable for packing of bulk materials with high precision and fragility. Such as puffed food, casserole, candy, potato chips, nuts, frozen food, pet food, rice, sugar, pepper, etc.



#### **Machine Pictures:**





**Z** Type Elevator



**Metering Device** 



Film Holder



Bag former



Bag cutting device



#### **Touch control screen**

#### **Machine Characteristics**

- 1 ☐ Imported PLC full computer control system, color touch screen, easy to operate, intuitive and efficient.
- 2 Imported servo film transport system, imported color code sensor, accurate positioning, excellent overall performance and beautiful packaging.
- 3□A variety of automatic alarm protection functions to minimize losser.
- 4 Flat cutting, pattern cutting, linking cutting can be realized by changing the tools; easy operation with smooth bags.
- 5□Bag-making equipment can be changed according to specific requirement of

customers and products.

6 Optional English or other languages screen display, easy and simple operation.

Both packaging speed and bag length can be set with one click.

7□All machines have CE certif