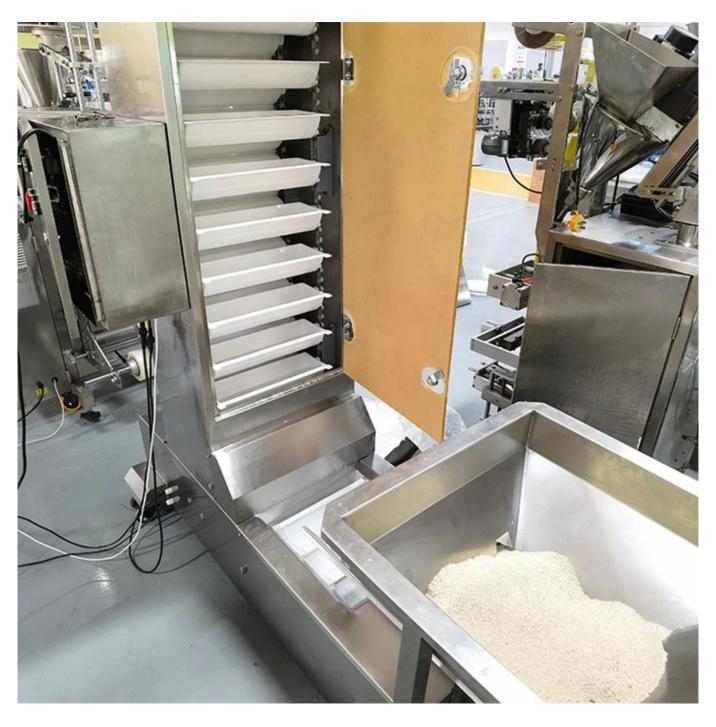

#### **Machine Pictures:**

**Z** Type Elevator

**Metering Device** 

Film Holder

Bag former

Bag cutting device