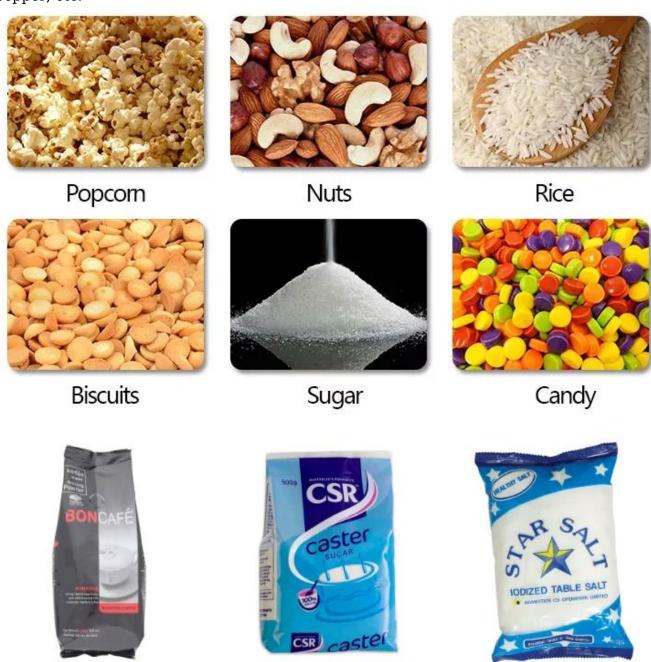

## **Product Description**

This machine is suitable for packing of bulk materials with high precision and fragility. Such as puffed food, casserole, candy, potato chips, nuts, frozen food, pet food, rice, sugar, pepper, etc.