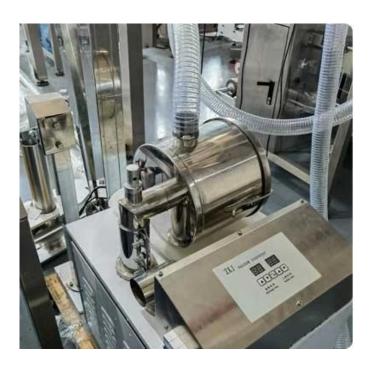

### multi heads weigher

304 stainless steel , multi-head combined weigher,improve metering speed and accuracy. Suitable for high measuring precision and easy curshedbulk material quantitative packing

vacuum feeder