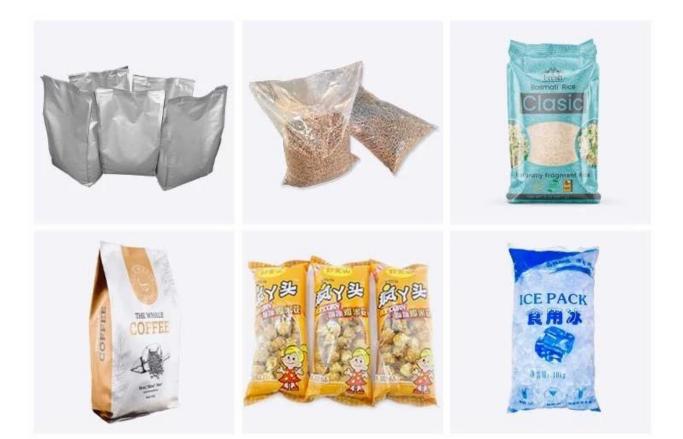

### Multi-Functional roasted Coffee Bean pouch Packing Machine China factory

The machine is suitable for coffee beans, nuts, peanuts, dried fruit,

pistachios, beans, candy, potato chips, popcorn, pasta, dried meat, dried fish, olives, meatballs, pet food, etc.

# < APPLICATION SCENARIOS >>