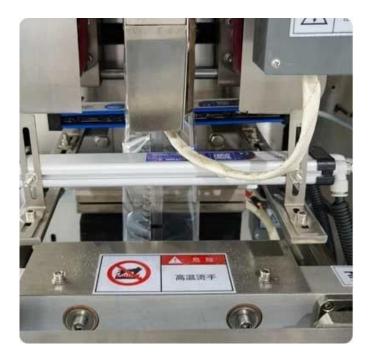

### **Cutting Knife**

By heating metal cutter sealing packaging toprevent leakage , ensure tightness.