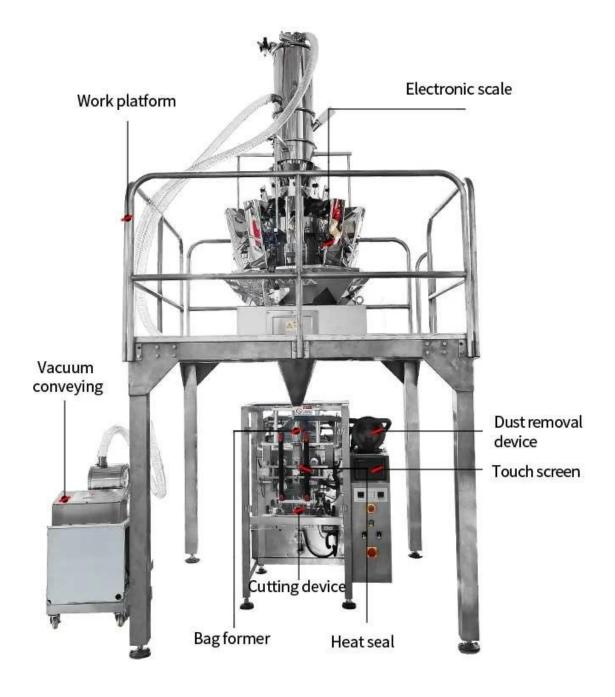

# < MACHINE DETAIL MARKINGS >

# DETAIL

<

### multi heads weigher

304 stainless steel , multi-head combined weigher,improve metering speed and accuracy. Suitable for high measuring precision and easy curshedbulk material quantitative packing

vacuum feeder

Vacuum feeder is a kind of conveying equipment with dust-free and sealed pipeline, which can transmit granular and powder materials by means of vacuum suction.

#### Vacuum cleaner

Reduce dust in the workshop and prevent dust from sticking to the sealing area and affecting the sealing effect

### **Cutting Knife**

By heating metal cutter sealing packaging toprevent leakage , ensure tightness.