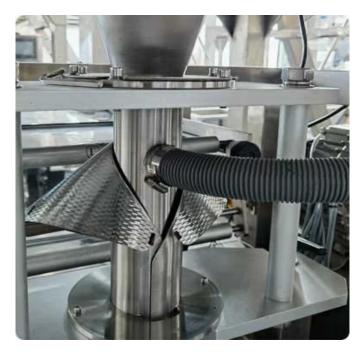

Vacuum feeder is a kind of conveying equipment with dust-free and sealed pipeline, which can transmit granular and powder materials by means of vacuum suction.