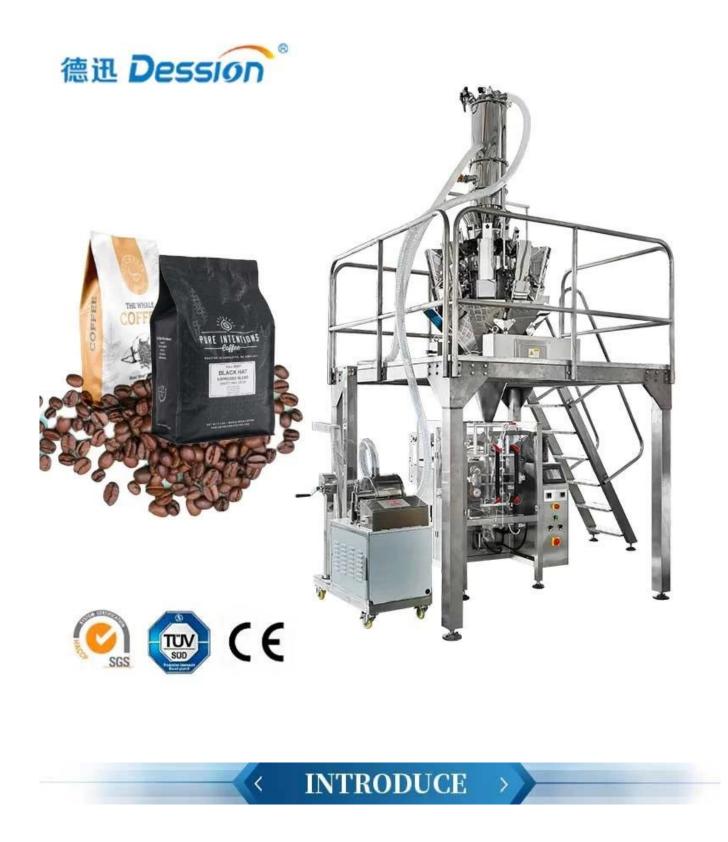

### Multi-Functional roasted Coffee Bean pouch Packing Machine China factory

The machine is suitable for coffee beans, nuts, peanuts, dried fruit,

pistachios, beans, candy, potato chips, popcorn, pasta, dried meat, dried fish, olives, meatballs, pet food, etc.

### multi heads weigher

304 stainless steel , multi-head combined weigher,improve metering speed and accuracy. Suitable for high measuring precision and easy curshedbulk material quantitative packing

vacuum feeder