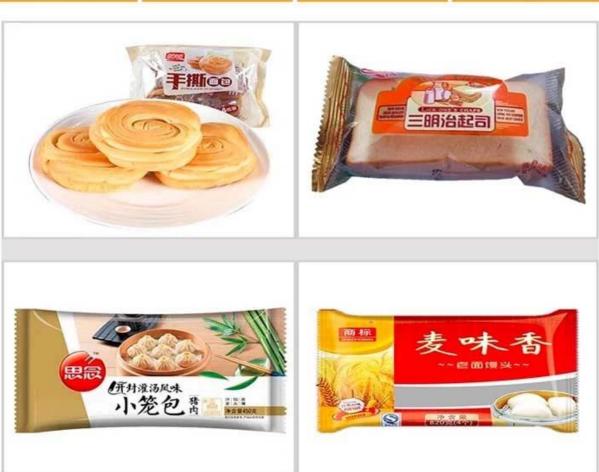

### Multi-function Automatic Cookies Biscuit Wafer Muffin Bread Bun Packaging Feeding Line Manufacturers



## INTRODUCE

Packaging Feeding Line can achieve full automatic products conveying & feeding, flat carton feeding, carton opening, products pushing, carton folding, carton closing, finished carton package discharging. with the PLC controller, the machine is able to alarm full automatically if any fault operation and display fault prompt on the machine panel for quick troubleshooting

## <APPLICATION SCENARIOS >>





## < MACHINE ADVANTAGES >

**Intelligent Dual-Frequency Control:** Efficiently configures bag length, speed, and cutting parameters, optimizing time and film usage.

**Fault Self-Diagnosis and Precision Cutting:** Clear fault display with precise cutting, preventing wastage and ensuring a seamless packaging process.

**High Throughput with Material Sorting:** Rapidly adjusts for various product demands, ensuring efficient sorting and packaging.

**Automated Packaging Process:** From box separation to packaging, the machine handles the entire process, minimizing food contact and adhering to sanitation standards.

**Complete Machine Intelligent Control:** Real-time interaction through a touch screen and embedded PLC, providing a user-friendly experience with quick adjustments.



## < MACH