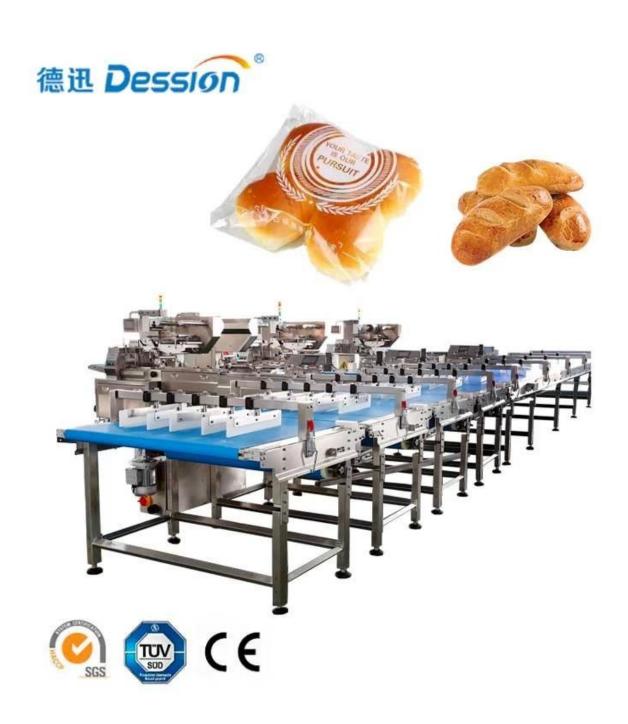

### Multi-function Automatic Cookies Biscuit Wafer Muffin Bread Bun Packaging Feeding Line Manufacturers

## INTRODUCE

Packaging Feeding Line can achieve full automatic products conveying & feeding, flat carton feeding, carton opening, products pushing, carton folding, carton closing, finished carton package discharging. with the PLC controller, the machine is able to alarm full automatically if any fault operation and display fault prompt on the machine panel for quick troubleshooting