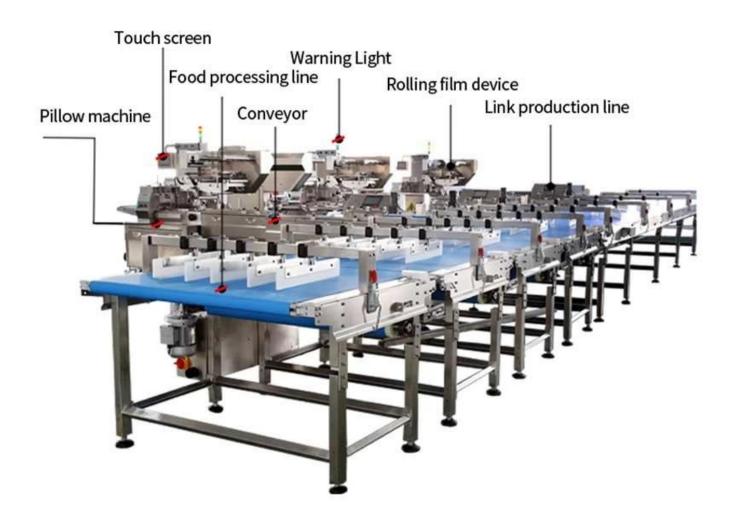

## < MACHINE DETAIL MARKINGS >

## DETAIL

**Rejection device**Automatically reject unqualified products

Transport unit

Conveyor has the function of material conveying organizing, arranging and guiding