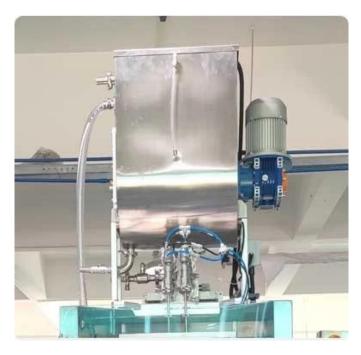

#### Multi lane automatic liquid jelly stick sachet packing machine manufacturer

This machine is suitable for liquid products such as food and daily

necessities, such as jelly, ketchup, seasoning sauce, mayonnaise, barbecue sauce, chili sauce, tartar sauce, condensed milk, soy sauce, honey, juice, jam, shampoo, hand sanitizer, shower gel, etc.

## < MACHINE ADVANTAGES >

**Automated Processing:** The machine seamlessly handles bag making, measuring, filling, sealing, and cutting, offering a comprehensive and automated packaging solution.

**PLC Control:** Equipped with a brand PLC control system, the DS-280BY ensures stable operation and easy maintenance. Automatic counting enhances efficiency in production.

**Stainless Steel Construction:** The main components are crafted from stainless steel, providing corrosion resistance and adaptability to different workshop environments. The modular design caters to customization needs.