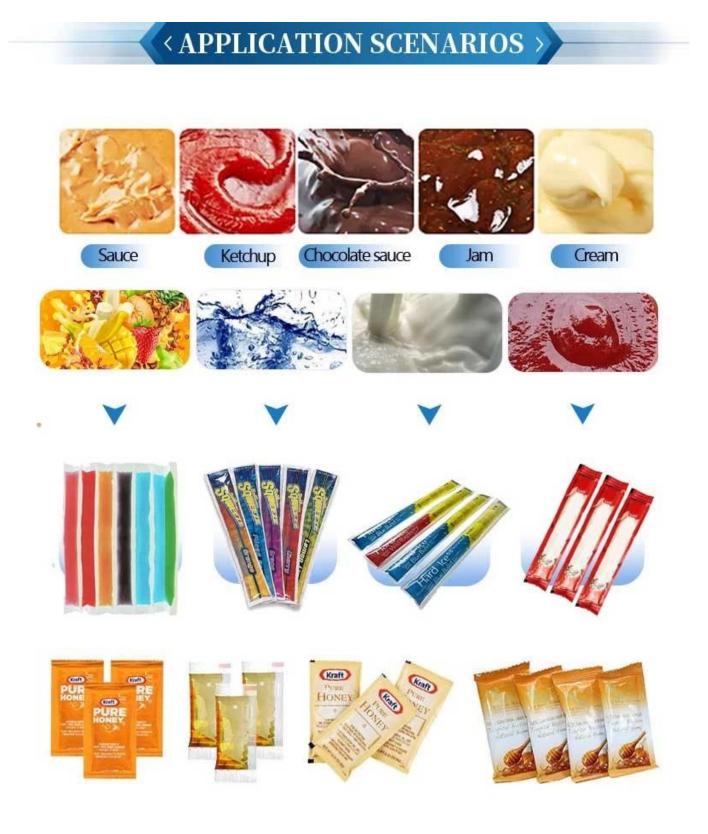

#### Multi lane automatic liquid jelly stick sachet packing machine manufacturer

This machine is suitable for liquid products such as food and daily

necessities, such as jelly, ketchup, seasoning sauce, mayonnaise, barbecue sauce, chili sauce, tartar sauce, condensed milk, soy sauce, honey, juice, jam, shampoo, hand sanitizer, shower gel, etc.