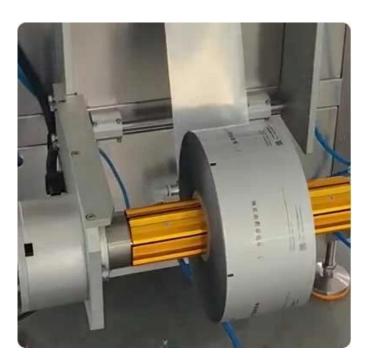

# < MACHINE DETAIL MARKINGS >

Liquid Pump

The filling range is adjustable, the metering is fast and accurate, and it is equipped with an anti-drip device.

Film Holder

Packaging film is easy to install, and the film runs smoothly without

#### deviation.