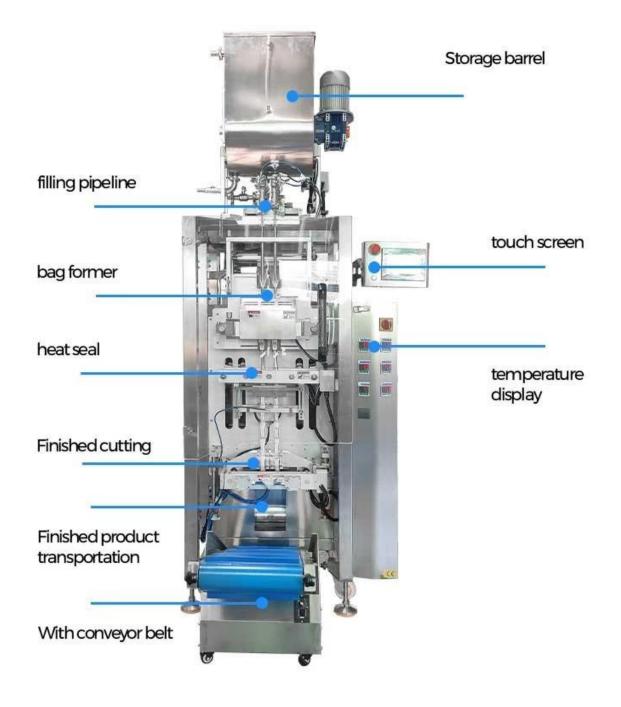

# < MACHINE DETAIL MARKINGS >

Liquid Pump

The filling range is adjustable, the metering is fast and accurate, and it is equipped with an anti-drip device.

Film Holder

Packaging film is easy to install, and the film runs smoothly without

#### deviation.

#### **Sealing Device**

Intelligent PID constant temperature heat sealing, the bag is tightly sealed, and the appearance is flat and beautiful.

#### **Ribbon Printer**

Production date/shelf life printEasy operation