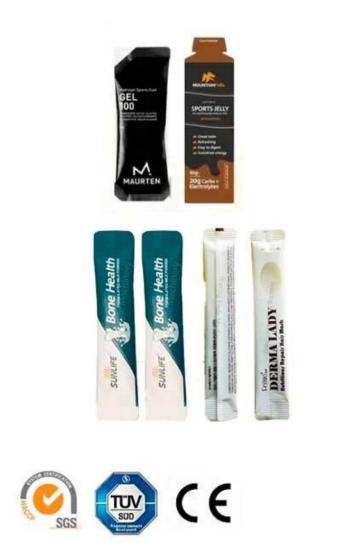

#### Multi lane automatic liquid jelly stick sachet packing machine manufacturer

This machine is suitable for liquid products such as food and daily

necessities, such as jelly, ketchup, seasoning sauce, mayonnaise, barbecue sauce, chili sauce, tartar sauce, condensed milk, soy sauce, honey, juice, jam, shampoo, hand sanitizer, shower gel, etc.