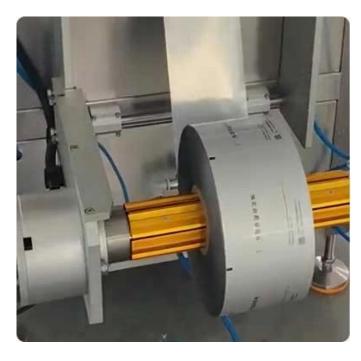

### < MACHINE DETAIL MARKINGS >

**Liquid Pump** 

The filling range is adjustable, the metering is fast and accurate, and it is equipped with an anti-drip device.

Film Holder

Packaging film is easy to install, and the film runs smoothly without

deviation.

**Sealing Device** 

Intelligent PID constant temperature heat sealing, the bag is tightly sealed, and the appearance is flat and beautiful.