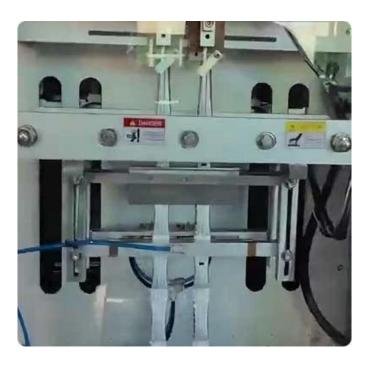

### < MACHINE DETAIL MARKINGS >

**Liquid Pump** 

The filling range is adjustable, the metering is fast and accurate, and it is equipped with an anti-drip device.

Film Holder

Packaging film is easy to install, and the film runs smoothly without

deviation.

**Sealing Device** 

Intelligent PID constant temperature heat sealing, the bag is tightly sealed, and the appearance is flat and beautiful.