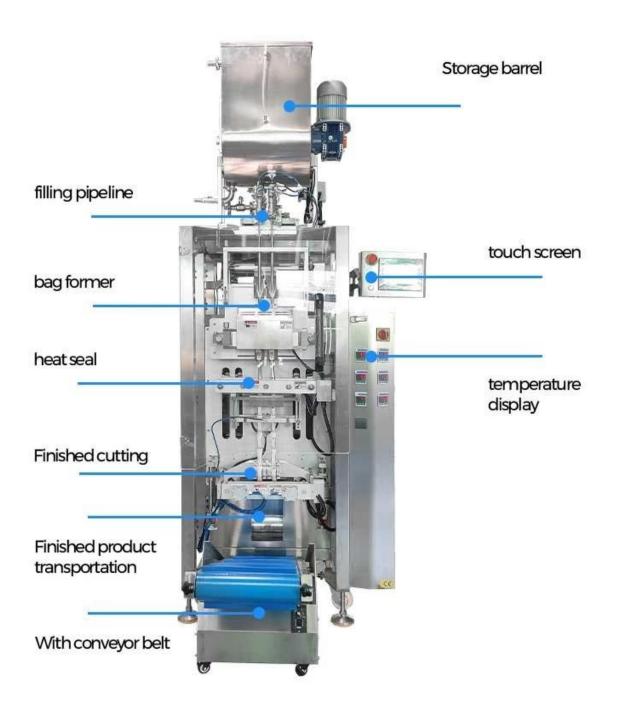

### < MACHINE DETAIL MARKINGS >

**Liquid Pump** 

The filling range is adjustable, the metering is fast and accurate, and it is equipped with an anti-drip device.

Film Holder

Packaging film is easy to install, and the film runs smoothly without

deviation.

**Sealing Device** 

Intelligent PID constant temperature heat sealing, the bag is tightly sealed, and the appearance is flat and beautiful.

### **Ribbon Printer**

Production date/shelf life printEasy operation