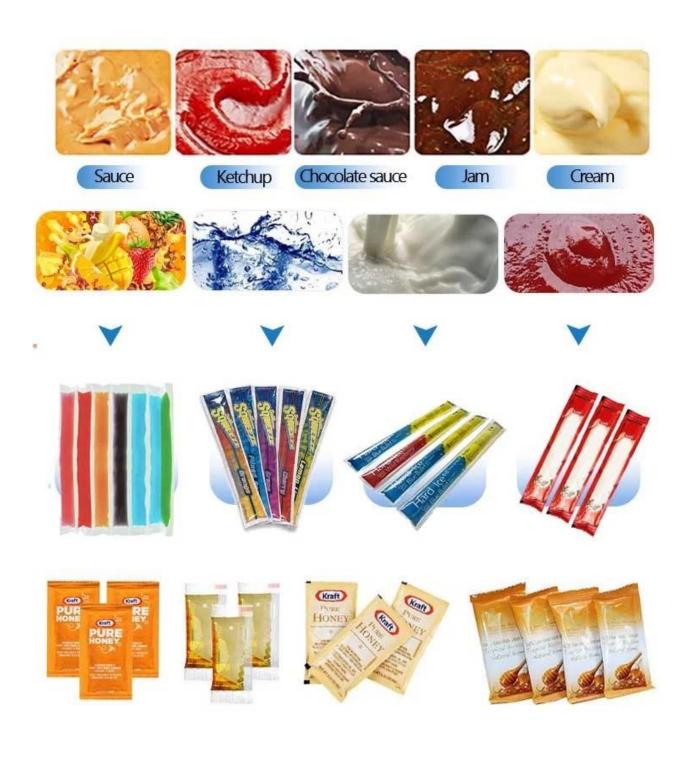

# Multi lane high speed liquid honey stick sachet packing machine price















### INTRODUCE

Designed for efficiency and precision, this machine automates the entire

packaging process, including bag making, measuring, filling, sealing, and cutting. With its innovative features and superior technology, it caters to various industries such as food, beverage, medical, and more

### < APPLICATION SCENARIOS >



### < MACHINE ADVANTAGES >

**Automated Efficiency:** The machine performs bag making, measuring, filling, sealing, and cutting automatically, streamlining the packaging process.

**PLC Control:** Utilizing a brand PLC control system ensures stability, automatic counting, and easy maintenance for uninterrupted operations.

**Intelligent Touch Screen:** Set parameters effortlessly through the intelligent touch screen, enabling efficient operation with minimal personnel.

**Precision Sealing:** The horizontal sealing jaw with a photocell tracking system ensures fast and smooth sealing for optimal packaging speed.

**Customizable Design:** With a modular structure, the machine is designed to be easily customized to meet specific customer needs, enhancing versatility.



### < MACHINE DETAIL