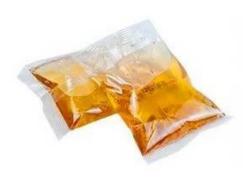

Multi line high speed honey packing machine factory







<





## **INTRODUCE**

With a focus on precision and reliability, this machine seamlessly integrates bag making, measuring, filling, sealing, and cutting processes.

Its advanced features include PLC control, intelligent touch screen operation, and a modular design catering to the diverse needs of the packaging industry.











Jam



Sauce

Ketchup Ch

Chocolate sauce

Cream













# < MACHINE ADVANTAGES >

**Automated Efficiency:** The machine completes bag making, measuring, filling, sealing, and cutting processes automatically, streamlining packaging operations.

**Precision Control:** Equipped with a brand PLC control system and intelligent touch screen, ensuring stability, easy maintenance, and efficient parameter setting.

**Fast and Smooth Operation:** Horizontal se