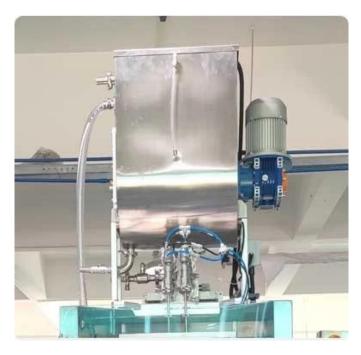

## **INTRODUCE**

With a focus on precision and reliability, this machine seamlessly integrates bag making, measuring, filling, sealing, and cutting processes.

Its advanced features include PLC control, intelligent touch screen operation, and a modular design catering to the diverse needs of the packaging industry.

# < MACHINE ADVANTAGES >

**Automated Efficiency:** The machine completes bag making, measuring, filling, sealing, and cutting processes automatically, streamlining packaging operations.

**Precision Control:** Equipped with a brand PLC control system and intelligent touch screen, ensuring stability, easy maintenance, and efficient parameter setting.

**Fast and Smooth Operation:** Horizontal sealing jaw with photocell tracking ensures high-speed and smooth packaging, enhancing overall productivity.

**Durable Construction:** Main components crafted from stainless steel for corrosion resistance, adapting seamlessly to diverse workshop environments.